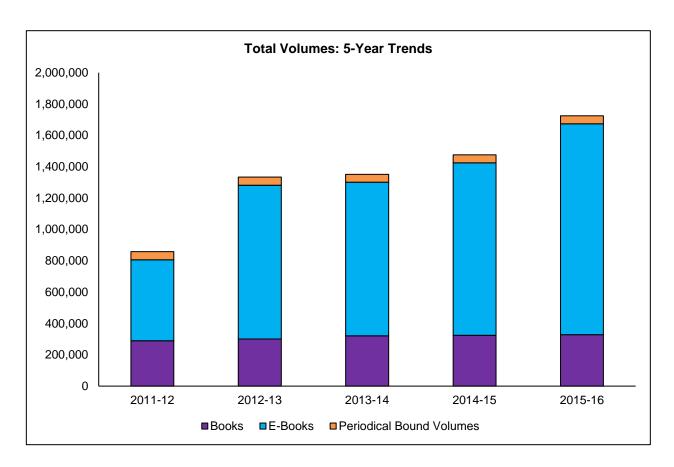

| _ |   |   |   |   |   |   |
|---|---|---|---|---|---|---|
| ⊢ | ı | n | а | n | r | Δ |
|   |   |   | u |   | · | · |

| IPEDS Financial Data: Revenues IPEDS Financial Data: Revenues per FTE Enrollment IPEDS Financial Data: Expenses IPEDS Financial Data: Expenses per FTE Enrollment Tuition, Room & Board Change Analysis Undergraduate Day School Financial Aid Information: 5-Year Trends | 103<br>104<br>105<br>106<br>107<br>108 |
|---------------------------------------------------------------------------------------------------------------------------------------------------------------------------------------------------------------------------------------------------------------------------|----------------------------------------|
| Alumni                                                                                                                                                                                                                                                                    |                                        |
| Alumni Data                                                                                                                                                                                                                                                               | 111                                    |
| Alumni Data: Fundraising Totals by Source                                                                                                                                                                                                                                 | 112                                    |
| Alumni Data: Fundraising Total by Purpose                                                                                                                                                                                                                                 | 113                                    |
| Alumni Data: "Our Moment" Capital Campaign                                                                                                                                                                                                                                | 114                                    |
| Phillips Memorial Library                                                                                                                                                                                                                                                 |                                        |
| Dhilling Mamarial Library E. Vaar Tranda                                                                                                                                                                                                                                  | 446                                    |
| Phillips Memorial Library: 5-Year Trends                                                                                                                                                                                                                                  | 119                                    |