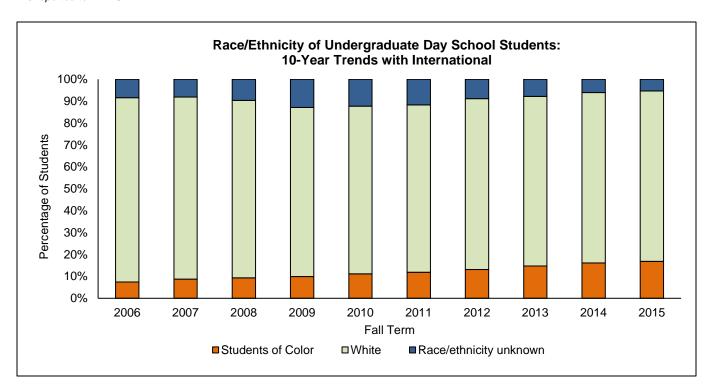

### **Table of Contents**

| Introduction and Administration                                                                             |                       |
|-------------------------------------------------------------------------------------------------------------|-----------------------|
| PC Fall At-A-Glance PC Spring At-A-Glance Our Mission Accreditations Corporation and Board of Trustees      | 3<br>4<br>5<br>6<br>7 |
| President's Cabinet                                                                                         | 8                     |
| Incoming New Student Profile                                                                                |                       |
| Incoming New Students Summary                                                                               | 9                     |
| First-time, Full-time Cohort Demographics                                                                   | 11                    |
| Distribution of SAT Scores of First-time, Full-time Cohort                                                  | 12                    |
| SAT Score Comparisons by Gender: 5-Year Trends                                                              | 14                    |
| SAT Score Comparisons of PC/RI/US: 5-Year Trends                                                            | 16                    |
| Undergraduate Day School Admissions: 5-Year Trends                                                          | 18                    |
| Average SAT Scores of Applied, Invited and Enrolled Students: 5-Year Trends                                 | 19                    |
| Average High School GPA of Applied, Invited and Enrolled Students: 5-Year Trends                            | 21                    |
| Gender Composition: 5-Year Trends First-time, Full-time Cohorts                                             | 22                    |
| Undergraduate Day School New Transfer Students                                                              | 24                    |
| School of Continuing Education, First-time, Part-time & New Transfer Students Graduate Studies New Students | 25<br>26              |
| Student Enrollment                                                                                          |                       |
|                                                                                                             |                       |
| Student Enrollment Summary                                                                                  | 27                    |
| Enrollment by Race/Ethnicity and Gender                                                                     | 29                    |
| Student Enrollment by Level                                                                                 | 30                    |
| Student Enrollment Undergraduate Day School                                                                 | 31                    |
| Student Enrollment School of Continuing Education                                                           | 32                    |
| Student Enrollment Graduate Studies                                                                         | 33                    |
| Gender Composition of All Students: 5-Year Trends                                                           | 34                    |
| Race/Ethnicity of Undergraduate Day School Students: 10-Year Trends                                         | 35                    |
| Race/Ethnicity of School of Continuing Education Students: 10-Year Trends                                   | 36                    |
| Race/Ethnicity of Graduate Students: 10-Year Trends                                                         | 37                    |
| Enrollment by Residence of Students: 5-Year Trends                                                          | 38                    |
| Undergraduate Day School International Students by Regional Location and Country: 5-Year Trends             | 39                    |
| Undergraduate Day School International Students by Gender: 5-Year Trends                                    | 41                    |
| Undergraduate Day School Students Studying Abroad by Gender and Race/Ethnicity                              | 42                    |
| Undergraduate Day School Students Studying Abroad by Regional Location and Country                          | 43                    |
| Undergraduate Day School Students Studying Abroad by Major                                                  | 45                    |
| Total Majors by School, Major and Gender                                                                    | 46                    |
| Total Undergraduate Declared Majors by School: 5-Year Trends                                                | 50                    |
| Total Graduate Majors by School: 5-Year Trends                                                              | 53<br>54              |
| Distribution of Undergraduate Credit Loads Distribution of Graduate Credit Loads                            | 54<br>55              |
| Distribution of Graduate Oreal Loads                                                                        | JJ                    |