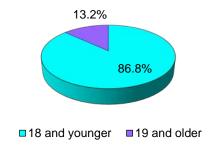

### **Table of Contents**

| Introduction and Administration                                                                             |                       |
|-------------------------------------------------------------------------------------------------------------|-----------------------|
| PC Fall At-A-Glance PC Spring At-A-Glance Our Mission Accreditations Corporation and Board of Trustees      | 3<br>4<br>5<br>6<br>7 |
| President's Cabinet                                                                                         | 8                     |
| Incoming New Student Profile                                                                                |                       |
| Incoming New Students Summary                                                                               | 9                     |
| First-time, Full-time Cohort Demographics                                                                   | 11                    |
| Distribution of SAT Scores of First-time, Full-time Cohort                                                  | 12                    |
| SAT Score Comparisons by Gender: 5-Year Trends                                                              | 14                    |
| SAT Score Comparisons of PC/RI/US: 5-Year Trends                                                            | 16                    |
| Undergraduate Day School Admissions: 5-Year Trends                                                          | 18                    |
| Average SAT Scores of Applied, Invited and Enrolled Students: 5-Year Trends                                 | 19                    |
| Average High School GPA of Applied, Invited and Enrolled Students: 5-Year Trends                            | 21                    |
| Gender Composition: 5-Year Trends First-time, Full-time Cohorts                                             | 22                    |
| Undergraduate Day School New Transfer Students                                                              | 24                    |
| School of Continuing Education, First-time, Part-time & New Transfer Students Graduate Studies New Students | 25<br>26              |
| Student Enrollment                                                                                          |                       |
|                                                                                                             |                       |
| Student Enrollment Summary                                                                                  | 27                    |
| Enrollment by Race/Ethnicity and Gender                                                                     | 29                    |
| Student Enrollment by Level                                                                                 | 30                    |
| Student Enrollment Undergraduate Day School                                                                 | 31                    |
| Student Enrollment School of Continuing Education                                                           | 32                    |
| Student Enrollment Graduate Studies                                                                         | 33                    |
| Gender Composition of All Students: 5-Year Trends                                                           | 34                    |
| Race/Ethnicity of Undergraduate Day School Students: 10-Year Trends                                         | 35                    |
| Race/Ethnicity of School of Continuing Education Students: 10-Year Trends                                   | 36                    |
| Race/Ethnicity of Graduate Students: 10-Year Trends                                                         | 37                    |
| Enrollment by Residence of Students: 5-Year Trends                                                          | 38                    |
| Undergraduate Day School International Students by Regional Location and Country: 5-Year Trends             | 39                    |
| Undergraduate Day School International Students by Gender: 5-Year Trends                                    | 41                    |
| Undergraduate Day School Students Studying Abroad by Gender and Race/Ethnicity                              | 42                    |
| Undergraduate Day School Students Studying Abroad by Regional Location and Country                          | 43                    |
| Undergraduate Day School Students Studying Abroad by Major                                                  | 45                    |
| Total Majors by School, Major and Gender                                                                    | 46                    |
| Total Undergraduate Declared Majors by School: 5-Year Trends                                                | 50                    |
| Total Graduate Majors by School: 5-Year Trends                                                              | 53<br>54              |
| Distribution of Undergraduate Credit Loads Distribution of Graduate Credit Loads                            | 54<br>55              |
| Distribution of Graduate Oreal Loads                                                                        | JJ                    |