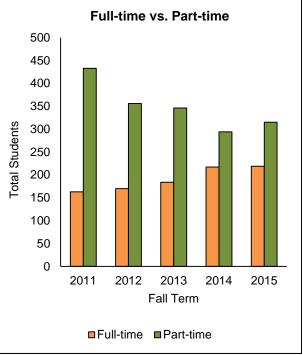

### **Table of Contents**

| Introduction and Administration                                                                             |                       |
|-------------------------------------------------------------------------------------------------------------|-----------------------|
| PC Fall At-A-Glance PC Spring At-A-Glance Our Mission Accreditations Corporation and Board of Trustees      | 3<br>4<br>5<br>6<br>7 |
| President's Cabinet                                                                                         | 8                     |
| Incoming New Student Profile                                                                                |                       |
| Incoming New Students Summary                                                                               | 9                     |
| First-time, Full-time Cohort Demographics                                                                   | 11                    |
| Distribution of SAT Scores of First-time, Full-time Cohort                                                  | 12                    |
| SAT Score Comparisons by Gender: 5-Year Trends                                                              | 14                    |
| SAT Score Comparisons of PC/RI/US: 5-Year Trends                                                            | 16                    |
| Undergraduate Day School Admissions: 5-Year Trends                                                          | 18                    |
| Average SAT Scores of Applied, Invited and Enrolled Students: 5-Year Trends                                 | 19                    |
| Average High School GPA of Applied, Invited and Enrolled Students: 5-Year Trends                            | 21                    |
| Gender Composition: 5-Year Trends First-time, Full-time Cohorts                                             | 22                    |
| Undergraduate Day School New Transfer Students                                                              | 24                    |
| School of Continuing Education, First-time, Part-time & New Transfer Students Graduate Studies New Students | 25<br>26              |
| Student Enrollment                                                                                          |                       |
|                                                                                                             |                       |
| Student Enrollment Summary                                                                                  | 27                    |
| Enrollment by Race/Ethnicity and Gender                                                                     | 29                    |
| Student Enrollment by Level                                                                                 | 30                    |
| Student Enrollment Undergraduate Day School                                                                 | 31                    |
| Student Enrollment School of Continuing Education                                                           | 32                    |
| Student Enrollment Graduate Studies                                                                         | 33                    |
| Gender Composition of All Students: 5-Year Trends                                                           | 34                    |
| Race/Ethnicity of Undergraduate Day School Students: 10-Year Trends                                         | 35                    |
| Race/Ethnicity of School of Continuing Education Students: 10-Year Trends                                   | 36                    |
| Race/Ethnicity of Graduate Students: 10-Year Trends                                                         | 37                    |
| Enrollment by Residence of Students: 5-Year Trends                                                          | 38                    |
| Undergraduate Day School International Students by Regional Location and Country: 5-Year Trends             | 39                    |
| Undergraduate Day School International Students by Gender: 5-Year Trends                                    | 41                    |
| Undergraduate Day School Students Studying Abroad by Gender and Race/Ethnicity                              | 42                    |
| Undergraduate Day School Students Studying Abroad by Regional Location and Country                          | 43                    |
| Undergraduate Day School Students Studying Abroad by Major                                                  | 45                    |
| Total Majors by School, Major and Gender                                                                    | 46                    |
| Total Undergraduate Declared Majors by School: 5-Year Trends                                                | 50                    |
| Total Graduate Majors by School: 5-Year Trends                                                              | 53<br>54              |
| Distribution of Undergraduate Credit Loads Distribution of Graduate Credit Loads                            | 54<br>55              |
| Distribution of Graduate Oreal Loads                                                                        | JJ                    |