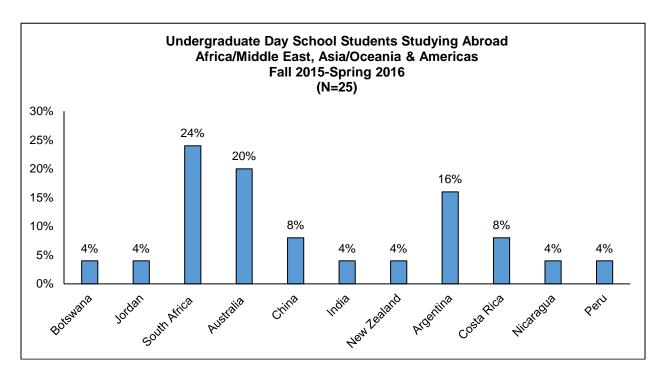

### **Table of Contents**

| Introduction and Administration                                                                             |                       |
|-------------------------------------------------------------------------------------------------------------|-----------------------|
| PC Fall At-A-Glance PC Spring At-A-Glance Our Mission Accreditations Corporation and Board of Trustees      | 3<br>4<br>5<br>6<br>7 |
| President's Cabinet                                                                                         | 8                     |
| Incoming New Student Profile                                                                                |                       |
| Incoming New Students Summary                                                                               | 9                     |
| First-time, Full-time Cohort Demographics                                                                   | 11                    |
| Distribution of SAT Scores of First-time, Full-time Cohort                                                  | 12                    |
| SAT Score Comparisons by Gender: 5-Year Trends                                                              | 14                    |
| SAT Score Comparisons of PC/RI/US: 5-Year Trends                                                            | 16                    |
| Undergraduate Day School Admissions: 5-Year Trends                                                          | 18                    |
| Average SAT Scores of Applied, Invited and Enrolled Students: 5-Year Trends                                 | 19                    |
| Average High School GPA of Applied, Invited and Enrolled Students: 5-Year Trends                            | 21                    |
| Gender Composition: 5-Year Trends First-time, Full-time Cohorts                                             | 22                    |
| Undergraduate Day School New Transfer Students                                                              | 24                    |
| School of Continuing Education, First-time, Part-time & New Transfer Students Graduate Studies New Students | 25<br>26              |
| Student Enrollment                                                                                          |                       |
|                                                                                                             |                       |
| Student Enrollment Summary                                                                                  | 27                    |
| Enrollment by Race/Ethnicity and Gender                                                                     | 29                    |
| Student Enrollment by Level                                                                                 | 30                    |
| Student Enrollment Undergraduate Day School                                                                 | 31                    |
| Student Enrollment School of Continuing Education                                                           | 32                    |
| Student Enrollment Graduate Studies                                                                         | 33                    |
| Gender Composition of All Students: 5-Year Trends                                                           | 34                    |
| Race/Ethnicity of Undergraduate Day School Students: 10-Year Trends                                         | 35                    |
| Race/Ethnicity of School of Continuing Education Students: 10-Year Trends                                   | 36                    |
| Race/Ethnicity of Graduate Students: 10-Year Trends                                                         | 37                    |
| Enrollment by Residence of Students: 5-Year Trends                                                          | 38                    |
| Undergraduate Day School International Students by Regional Location and Country: 5-Year Trends             | 39                    |
| Undergraduate Day School International Students by Gender: 5-Year Trends                                    | 41                    |
| Undergraduate Day School Students Studying Abroad by Gender and Race/Ethnicity                              | 42                    |
| Undergraduate Day School Students Studying Abroad by Regional Location and Country                          | 43                    |
| Undergraduate Day School Students Studying Abroad by Major                                                  | 45                    |
| Total Majors by School, Major and Gender                                                                    | 46                    |
| Total Undergraduate Declared Majors by School: 5-Year Trends                                                | 50                    |
| Total Graduate Majors by School: 5-Year Trends                                                              | 53<br>54              |
| Distribution of Undergraduate Credit Loads Distribution of Graduate Credit Loads                            | 54<br>55              |
| Distribution of Graduate Oreal Loads                                                                        | JJ                    |