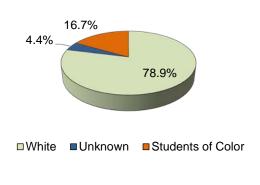

### **Table of Contents**

| Introduction and Administration                                                                             |                       |
|-------------------------------------------------------------------------------------------------------------|-----------------------|
| PC Fall At-A-Glance PC Spring At-A-Glance Our Mission Accreditations Corporation and Board of Trustees      | 3<br>4<br>5<br>6<br>7 |
| President's Cabinet                                                                                         | 8                     |
| Incoming New Student Profile                                                                                |                       |
| Incoming New Students Summary                                                                               | 9                     |
| First-time, Full-time Cohort Demographics                                                                   | 11                    |
| Distribution of SAT Scores of First-time, Full-time Cohort                                                  | 12                    |
| SAT Score Comparisons by Gender: 5-Year Trends                                                              | 14                    |
| SAT Score Comparisons of PC/RI/US: 5-Year Trends                                                            | 16                    |
| Undergraduate Day School Admissions: 5-Year Trends                                                          | 18                    |
| Average SAT Scores of Applied, Invited and Enrolled Students: 5-Year Trends                                 | 19                    |
| Average High School GPA of Applied, Invited and Enrolled Students: 5-Year Trends                            | 21                    |
| Gender Composition: 5-Year Trends First-time, Full-time Cohorts                                             | 22                    |
| Undergraduate Day School New Transfer Students                                                              | 24                    |
| School of Continuing Education, First-time, Part-time & New Transfer Students Graduate Studies New Students | 25<br>26              |
| Student Enrollment                                                                                          |                       |
|                                                                                                             |                       |
| Student Enrollment Summary                                                                                  | 27                    |
| Enrollment by Race/Ethnicity and Gender                                                                     | 29                    |
| Student Enrollment by Level                                                                                 | 30                    |
| Student Enrollment Undergraduate Day School                                                                 | 31                    |
| Student Enrollment School of Continuing Education                                                           | 32                    |
| Student Enrollment Graduate Studies                                                                         | 33                    |
| Gender Composition of All Students: 5-Year Trends                                                           | 34                    |
| Race/Ethnicity of Undergraduate Day School Students: 10-Year Trends                                         | 35                    |
| Race/Ethnicity of School of Continuing Education Students: 10-Year Trends                                   | 36                    |
| Race/Ethnicity of Graduate Students: 10-Year Trends                                                         | 37                    |
| Enrollment by Residence of Students: 5-Year Trends                                                          | 38                    |
| Undergraduate Day School International Students by Regional Location and Country: 5-Year Trends             | 39                    |
| Undergraduate Day School International Students by Gender: 5-Year Trends                                    | 41                    |
| Undergraduate Day School Students Studying Abroad by Gender and Race/Ethnicity                              | 42                    |
| Undergraduate Day School Students Studying Abroad by Regional Location and Country                          | 43                    |
| Undergraduate Day School Students Studying Abroad by Major                                                  | 45                    |
| Total Majors by School, Major and Gender                                                                    | 46                    |
| Total Undergraduate Declared Majors by School: 5-Year Trends                                                | 50                    |
| Total Graduate Majors by School: 5-Year Trends                                                              | 53<br>54              |
| Distribution of Undergraduate Credit Loads Distribution of Graduate Credit Loads                            | 54<br>55              |
| Distribution of Graduate Oreal Loads                                                                        | JJ                    |