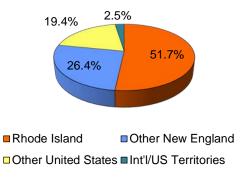

| 3         | 1.5%    |  |  |
| Unknown                     | 3         | 1.5%    |  |  |
| Total                       | 201       | 100.0%  |  |  |
|                             |           |         |  |  |
| International               | 6         | 3.0%    |  |  |



| Age   | Frequency | Percent |
|-------|-----------|---------|
| 21-25 | 141       | 70.1%   |
| 26-30 | 31        | 15.4%   |
| 31+   | 29        | 14.4%   |
| Total | 201       | 100.0%  |



| Residence            | Frequency | Percent |
|----------------------|-----------|---------|
| Rhode Island         | 104       | 51.7%   |
| Other New England    | 53        | 26.4%   |
| Other United States  | 39        | 19.4%   |
| Int'I/US Territories | 5         | 2.5%    |
| Total                | 201       | 100.0%  |



<sup>&</sup>lt;sup>1</sup>Includes international students of color. For purposes of IPEDS reporting, students of color=20. Note: Percentages may not sum to 100.0% due to rounding.



### STUDENT ENROLLMENT

### Fall 2015

| Total Undergraduates                                       |            |             | 4,201        | <b>Total Graduates</b>                                                         |                 | 534          |
|------------------------------------------------------------|------------|-------------|--------------|--------------------------------------------------------------------------------|-----------------|--------------|
| Undergraduate Day School<br>School of Continuing Education | 1          | <b>&gt;</b> | 3,897<br>304 | Total Degree-seeking <sup>2</sup>