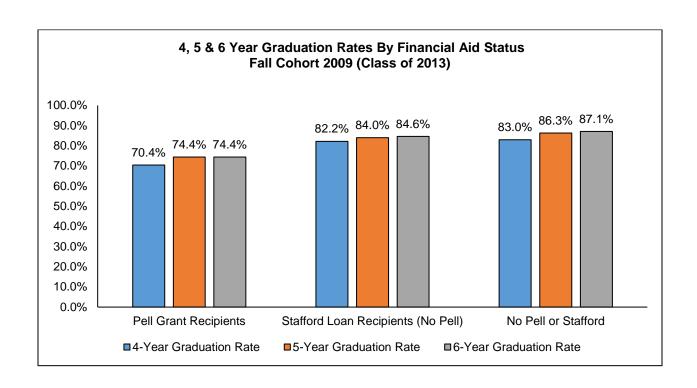

### Retention and Graduation Rates

| Retention and Graduation Rates Summary                                          | 57 |
|---------------------------------------------------------------------------------|----|
| 1st Year Retention Rate History                                                 | 59 |
| 6-Year Graduation Rates by Gender and Race/Ethnicity: 10-Year Trends            | 60 |
| 4, 5 & 6 Year Graduation Rate History                                           | 61 |
| 4, 5 & 6 Year Graduation Rates by Financial Aid Status                          | 62 |
| Degrees and Certificates Awarded                                                |    |
| Degrees and Certificates Awarded Summary                                        | 63 |
| Profile of Degree Recipients by Program Level                                   | 65 |
| Bachelor's Degrees Awarded by School, Major and Gender                          | 66 |
| Master's Degrees Awarded by School, Major and Gender                            | 68 |
| Undergraduate Degrees Awarded by Major and School: 5-Year Trends                | 69 |
| Graduate Degrees Awarded by Major and School: 5-Year Trends                     | 72 |
| Total Bachelor and Master Degree Recipients by Gender: 5-Year Trends            | 73 |
| Total Bachelor and Master Degree Recipients by Race/Ethnicity: 5-Year Trends    | 74 |
| Total Undergraduate Degrees and Certificates Awarded by School: 10-Years Trends | 75 |
| Total Graduate Degrees Awarded by School: 10-Year Trends                        | 78 |
| Bachelor's Degrees Awarded by School: 10-Year Trends                            | 79 |
| Master's Degrees Awarded by School: 10-Year Trends                              | 80 |
| Total Degrees Awarded by Type: 10-Year Trends                                   | 81 |
| <u>Faculty</u>                                                                  |    |
| Faculty Summary                                                                 | 83 |
| Full-time Faculty Demographics                                                  | 85 |
| Tuil-time Lacuity Demographics                                                  | 05 |
| Employees                                                                       |    |
| Employees Summary                                                               | 87 |
| Full-time Employees Demographics                                                | 89 |
| Paid Employees by Full-time, Race/Ethnicity and Gender                          | 90 |
| Paid Employees by Part-time, Race/Ethnicity, Gender and Overall                 | 91 |
| Paid Employees: 10-Year Trends                                                  | 92 |
| Paid Employees of Color: 10-Year Trends                                         | 93 |
| Paid Employees by Gender: 10-Year Trends                                        | 94 |
| <u>Facilities</u>                                                               |    |
| Campus Map                                                                      | 99 |