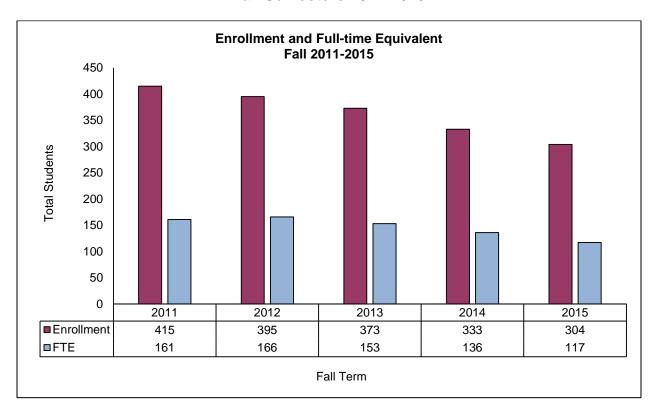

### **Table of Contents**

| Introduction and Administration                                                                             |                       |
|-------------------------------------------------------------------------------------------------------------|-----------------------|
| PC Fall At-A-Glance PC Spring At-A-Glance Our Mission Accreditations Corporation and Board of Trustees      | 3<br>4<br>5<br>6<br>7 |
| President's Cabinet                                                                                         | 8                     |
| Incoming New Student Profile                                                                                |                       |
| Incoming New Students Summary                                                                               | 9                     |
| First-time, Full-time Cohort Demographics                                                                   | 11                    |
| Distribution of SAT Scores of First-time, Full-time Cohort                                                  | 12                    |
| SAT Score Comparisons by Gender: 5-Year Trends                                                              | 14                    |
| SAT Score Comparisons of PC/RI/US: 5-Year Trends                                                            | 16                    |
| Undergraduate Day School Admissions: 5-Year Trends                                                          | 18                    |
| Average SAT Scores of Applied, Invited and Enrolled Students: 5-Year Trends                                 | 19                    |
| Average High School GPA of Applied, Invited and Enrolled Students: 5-Year Trends                            | 21                    |
| Gender Composition: 5-Year Trends First-time, Full-time Cohorts                                             | 22                    |
| Undergraduate Day School New Transfer Students                                                              | 24                    |
| School of Continuing Education, First-time, Part-time & New Transfer Students Graduate Studies New Students | 25<br>26              |
| Student Enrollment                                                                                          |                       |
|                                                                                                             |                       |
| Student Enrollment Summary                                                                                  | 27                    |
| Enrollment by Race/Ethnicity and Gender                                                                     | 29                    |
| Student Enrollment by Level                                                                                 | 30                    |
| Student Enrollment Undergraduate Day School                                                                 | 31                    |
| Student Enrollment School of Continuing Education                                                           | 32                    |
| Student Enrollment Graduate Studies                                                                         | 33                    |
| Gender Composition of All Students: 5-Year Trends                                                           | 34                    |
| Race/Ethnicity of Undergraduate Day School Students: 10-Year Trends                                         | 35                    |
| Race/Ethnicity of School of Continuing Education Students: 10-Year Trends                                   | 36                    |
| Race/Ethnicity of Graduate Students: 10-Year Trends                                                         | 37                    |
| Enrollment by Residence of Students: 5-Year Trends                                                          | 38                    |
| Undergraduate Day School International Students by Regional Location and Country: 5-Year Trends             | 39                    |
| Undergraduate Day School International Students by Gender: 5-Year Trends                                    | 41                    |
| Undergraduate Day School Students Studying Abroad by Gender and Race/Ethnicity                              | 42                    |
| Undergraduate Day School Students Studying Abroad by Regional Location and Country                          | 43                    |
| Undergraduate Day School Students Studying Abroad by Major                                                  | 45                    |
| Total Majors by School, Major and Gender                                                                    | 46                    |
| Total Undergraduate Declared Majors by School: 5-Year Trends                                                | 50                    |
| Total Graduate Majors by School: 5-Year Trends                                                              | 53<br>54              |
| Distribution of Undergraduate Credit Loads Distribution of Graduate Credit Loads                            | 54<br>55              |
| Distribution of Graduate Oreal Loads                                                                        | JJ                    |