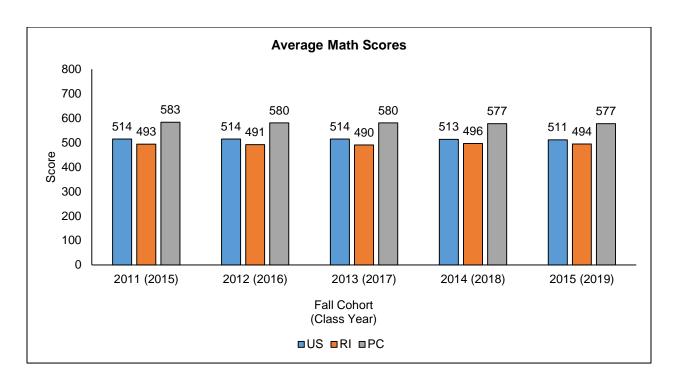

### **Table of Contents**

| Introduction and Administration                                                                             |                       |
|-------------------------------------------------------------------------------------------------------------|-----------------------|
| PC Fall At-A-Glance PC Spring At-A-Glance Our Mission Accreditations Corporation and Board of Trustees      | 3<br>4<br>5<br>6<br>7 |
| President's Cabinet                                                                                         | 8                     |
| Incoming New Student Profile                                                                                |                       |
| Incoming New Students Summary                                                                               | 9                     |
| First-time, Full-time Cohort Demographics                                                                   | 11                    |
| Distribution of SAT Scores of First-time, Full-time Cohort                                                  | 12                    |
| SAT Score Comparisons by Gender: 5-Year Trends                                                              | 14                    |
| SAT Score Comparisons of PC/RI/US: 5-Year Trends                                                            | 16                    |
| Undergraduate Day School Admissions: 5-Year Trends                                                          | 18                    |
| Average SAT Scores of Applied, Invited and Enrolled Students: 5-Year Trends                                 | 19                    |
| Average High School GPA of Applied, Invited and Enrolled Students: 5-Year Trends                            | 21                    |
| Gender Composition: 5-Year Trends First-time, Full-time Cohorts                                             | 22                    |
| Undergraduate Day School New Transfer Students                                                              | 24                    |
| School of Continuing Education, First-time, Part-time & New Transfer Students Graduate Studies New Students | 25<br>26              |
| Student Enrollment                                                                                          |                       |
|                                                                                                             |                       |
| Student Enrollment Summary                                                                                  | 27                    |
| Enrollment by Race/Ethnicity and Gender                                                                     | 29                    |
| Student Enrollment by Level                                                                                 | 30                    |
| Student Enrollment Undergraduate Day School                                                                 | 31                    |
| Student Enrollment School of Continuing Education                                                           | 32                    |
| Student Enrollment Graduate Studies                                                                         | 33                    |
| Gender Composition of All Students: 5-Year Trends                                                           | 34                    |
| Race/Ethnicity of Undergraduate Day School Students: 10-Year Trends                                         | 35                    |
| Race/Ethnicity of School of Continuing Education Students: 10-Year Trends                                   | 36                    |
| Race/Ethnicity of Graduate Students: 10-Year Trends                                                         | 37                    |
| Enrollment by Residence of Students: 5-Year Trends                                                          | 38                    |
| Undergraduate Day School International Students by Regional Location and Country: 5-Year Trends             | 39                    |
| Undergraduate Day School International Students by Gender: 5-Year Trends                                    | 41                    |
| Undergraduate Day School Students Studying Abroad by Gender and Race/Ethnicity                              | 42                    |
| Undergraduate Day School Students Studying Abroad by Regional Location and Country                          | 43                    |
| Undergraduate Day School Students Studying Abroad by Major                                                  | 45                    |
| Total Majors by School, Major and Gender                                                                    | 46                    |
| Total Undergraduate Declared Majors by School: 5-Year Trends                                                | 50                    |
| Total Graduate Majors by School: 5-Year Trends                                                              | 53<br>54              |
| Distribution of Undergraduate Credit Loads Distribution of Graduate Credit Loads                            | 54<br>55              |
| Distribution of Graduate Oreal Loads                                                                        | JJ                    |