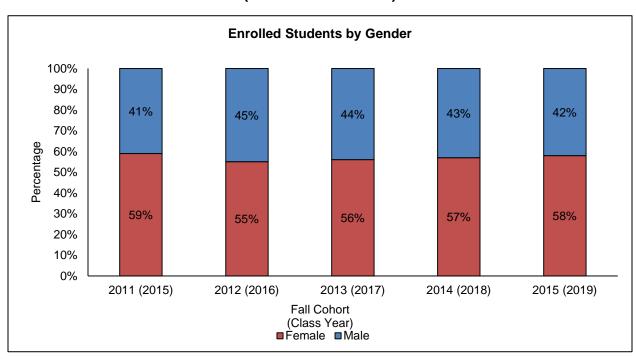

</b> Invited | /    |
|----------------------|------|----------------------------|-------------------------|------|------|---------------------------|-----------------------|------|-----------------------|------|
| Early Action GPA     | 3.52 | 3.46                       | 3.51                    | 3.42 | 3.52 | 3.46                      | 3.51                  | 3.46 | 3.55                  | 3.50 |
| Regular Decision GPA | 3.47 | 3.30                       | 3.47                    | 3.30 | 3.47 | 3.35                      | 3.47                  | 3.35 | 3.51                  | 3.40 |

### Gender Composition: 5-Year Trends First-time, Full-time Cohorts 2011-2015 (Class of 2015-2019)





### Gender Composition: 5-Year Trends First-time, Full-time Cohorts 2011-2015 (Class of 2015-2019)



### Undergraduate Day School New Transfer Students Fall 2015

(N=35)

| Gender | Frequency | Percent |
|--------|-----------|---------|
| Male   | 15        | 42.9%   |
| Female | 20        | 57.1%   |
| Total  | 35        | 100.0%  |



■Male ■Female

| Race/Ethnicity <sup>1</sup> | Frequency | Percent |
|-----------------------------|-----------|---------|
| Native Amer./Alaska Native  | 0         | 0.0%    |
| Asian                       | 1         | 2.9%    |
| Black/African American      | 5         | 14.3%   |
| Hispanic/Latino             | 1         | 2.9%    |
| Nat. Hawaiian/Pac. Isl.     | 0         | 0.0%    |
| White                       | 27        | 77.1%   |
| Two or More Races           | 0         | 0.0%    |
| Unknown                     | 1         | 2.9%    |
| Tot