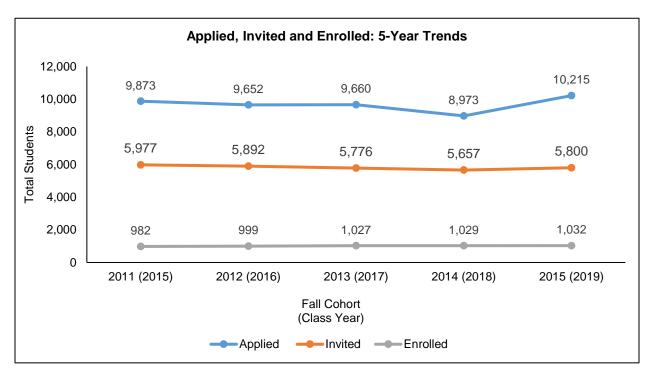

-time Cohorts 2011-2015 (Class of 2015-2019)



### **Average ACT Scores**

| Gender | 2011 (2015) | 2012 (2016) | 2013 (2017) | 2014 (2018) | 2015 (2019) |
|--------|-------------|-------------|-------------|-------------|-------------|
| Male   | 25          | 25          | 25          | 25          | 25          |
| Female | 25          | 25          | 25          | 25          | 25          |

### SAT Score Comparisons of PC/RI/US: 5-Year Trends First-time, Full-time Cohorts 2011-2015 (Class of 2015-2019)





Source: College Board

### SAT Score Comparisons of PC/RI/US: 5-Year Trends First-time, Full-time Cohorts 2011-2015 (Class of 2015-2019)



Source: College Board

### Undergraduate Day School Admissions: 5-Year Trends First-time, Full-time Cohorts 2011-2015 (Class of 2015-2019)



| UG Day      | 2015  | 2016  | 2017  | 2018  | 2019   |
|-------------|-------|-------|-------|-------|--------|
| Applied     | 9,873 | 9,652 | 9,660 | 8,973 | 10,215 |
| Invited     | 5,977 | 5,892 | 5,776 | 5,657 | 5,800  |
| Enrolled    | 982   | 989   | 1,027 | 1,029 | 1,032  |
|             |       |       |       |       |        |
| Selectivity | 60.5% | 61.0% | 59.8% | 63.0% | 56.8%  |
| Yield       | 16.4% | 16.9% | 17.8% | 18.2% | 17.8%  |

Note: Selectivity = # invited/# applied, Yield = # enrolled/# invited

# Average SAT Scores of Applied, Invited and Enrolled Students: 5-Year Trends First-time, Full-time Cohorts 2011-2015 (Class of 2015-2019)





### Average SAT Scores of Applied, Invited and Enrolled Students: 5-Year Trends First-time, Full-time Cohorts 2011-2015 (Class