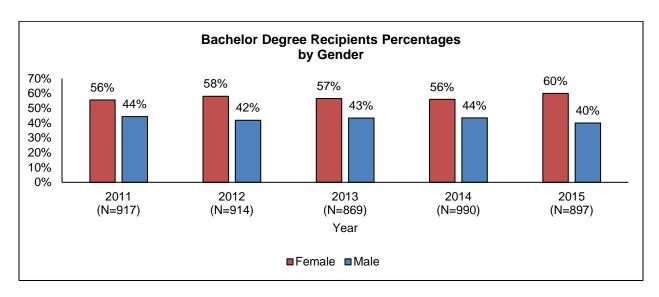

### Retention and Graduation Rates

| Retention and Graduation Rates Summary                                          | 57 |
|---------------------------------------------------------------------------------|----|
| 1st Year Retention Rate History                                                 | 59 |
| 6-Year Graduation Rates by Gender and Race/Ethnicity: 10-Year Trends            | 60 |
| 4, 5 & 6 Year Graduation Rate History                                           | 61 |
| 4, 5 & 6 Year Graduation Rates by Financial Aid Status                          | 62 |
| Degrees and Certificates Awarded                                                |    |
| Degrees and Certificates Awarded Summary                                        | 63 |
| Profile of Degree Recipients by Program Level                                   | 65 |
| Bachelor's Degrees Awarded by School, Major and Gender                          | 66 |
| Master's Degrees Awarded by School, Major and Gender                            | 68 |
| Undergraduate Degrees Awarded by Major and School: 5-Year Trends                | 69 |
| Graduate Degrees Awarded by Major and School: 5-Year Trends                     | 72 |
| Total Bachelor and Master Degree Recipients by Gender: 5-Year Trends            | 73 |
| Total Bachelor and Master Degree Recipients by Race/Ethnicity: 5-Year Trends    | 74 |
| Total Undergraduate Degrees and Certificates Awarded by School: 10-Years Trends | 75 |
| Total Graduate Degrees Awarded by School: 10-Year Trends                        | 78 |
| Bachelor's Degrees Awarded by School: 10-Year Trends                            | 79 |
| Master's Degrees Awarded by School: 10-Year Trends                              | 80 |
| Total Degrees Awarded by Type: 10-Year Trends                                   | 81 |
| <u>Faculty</u>                                                                  |    |
| Faculty Summary                                                                 | 83 |
| Full-time Faculty Demographics                                                  | 85 |
| Tuil-time Lacuity Demographics                                                  | 05 |
| Employees                                                                       |    |
| Employees Summary                                                               | 87 |
| Full-time Employees Demographics                                                | 89 |
| Paid Employees by Full-time, Race/Ethnicity and Gender                          | 90 |
| Paid Employees by Part-time, Race/Ethnicity, Gender and Overall                 | 91 |
| Paid Employees: 10-Year Trends                                                  | 92 |
| Paid Employees of Color: 10-Year Trends                                         | 93 |
| Paid Employees by Gender: 10-Year Trends                                        | 94 |
| <u>Facilities</u>                                                               |    |
| Campus Map                                                                      | 99 |