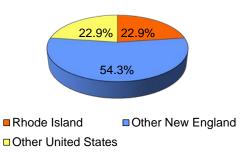

|



| Age            | Frequency | Percent |
|----------------|-----------|---------|
| 18 and younger | 1         | 2.9%    |
| 19             | 21        | 60.0%   |
| 20             | 9         | 25.7%   |
| Over 20        | 4         | 11.4%   |
| Total          | 35        | 100.0%  |



| ■18 and younger | <b>■</b> 19 | <b>2</b> 0 | Over 20 |
|-----------------|-------------|------------|---------|
|-----------------|-------------|------------|---------|

| Residence            | Frequency | Percent |
|----------------------|-----------|---------|
| Rhode Island         | 8         | 22.9%   |
| Other New England    | 19        | 54.3%   |
| Other United States  | 8         | 22.9%   |
| Int'I/US Territories | 0         | 0.0%    |
| Total                | 35        | 100.0%  |



<sup>&</sup>lt;sup>1</sup>Includes International students. For purposes of IPEDS reporting, students of color=7. Note: Percentages may not sum to 100.0% due to rounding.

### School of Continuing Education, First-time, Part-time & New Transfer Students Fall 2015

(N=33)

| Gender | Frequency | Percent |
|--------|-----------|---------|
| Male   | 15        | 45.5%   |
| Female | 18        | 54.5%   |
| Total  | 33        | 100.0%  |



| Race/Ethnicity             | Frequency | Percent |
|----------------------------|-----------|---------|
| Native Amer./Alaska Native | 0         | 0.0%    |
| Asian                      | 0         | 0.0%    |
| Black/African American     | 3         | 9.1%    |
| Hispanic/Latino            | 8         | 24.2%   |
| Nat. Hawaiian/Pac. Isl.    | 0