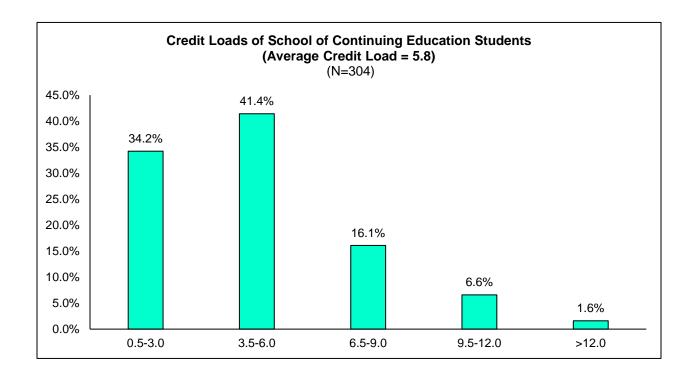

### **Table of Contents**

| Introduction and Administration                                                                             |                       |
|-------------------------------------------------------------------------------------------------------------|-----------------------|
| PC Fall At-A-Glance PC Spring At-A-Glance Our Mission Accreditations Corporation and Board of Trustees      | 3<br>4<br>5<br>6<br>7 |
| President's Cabinet                                                                                         | 8                     |
| Incoming New Student Profile                                                                                |                       |
| Incoming New Students Summary                                                                               | 9                     |
| First-time, Full-time Cohort Demographics                                                                   | 11                    |
| Distribution of SAT Scores of First-time, Full-time Cohort                                                  | 12                    |
| SAT Score Comparisons by Gender: 5-Year Trends                                                              | 14                    |
| SAT Score Comparisons of PC/RI/US: 5-Year Trends                                                            | 16                    |
| Undergraduate Day School Admissions: 5-Year Trends                                                          | 18                    |
| Average SAT Scores of Applied, Invited and Enrolled Students: 5-Year Trends                                 | 19                    |
| Average High School GPA of Applied, Invited and Enrolled Students: 5-Year Trends                            | 21                    |
| Gender Composition: 5-Year Trends First-time, Full-time Cohorts                                             | 22                    |
| Undergraduate Day School New Transfer Students                                                              | 24                    |
| School of Continuing Education, First-time, Part-time & New Transfer Students Graduate Studies New Students | 25<br>26              |
| Student Enrollment                                                                                          |                       |
|                                                                                                             |                       |
| Student Enrollment Summary                                                                                  | 27                    |
| Enrollment by Race/Ethnicity and Gender                                                                     | 29                    |
| Student Enrollment by Level                                                                                 | 30                    |
| Student Enrollment Undergraduate Day School                                                                 | 31                    |
| Student Enrollment School of Continuing Education                                                           | 32                    |
| Student Enrollment Graduate Studies                                                                         | 33                    |
| Gender Composition of All Students: 5-Year Trends                                                           | 34                    |
| Race/Ethnicity of Undergraduate Day School Students: 10-Year Trends                                         | 35                    |
| Race/Ethnicity of School of Continuing Education Students: 10-Year Trends                                   | 36                    |
| Race/Ethnicity of Graduate Students: 10-Year Trends                                                         | 37                    |
| Enrollment by Residence of Students: 5-Year Trends                                                          | 38                    |
| Undergraduate Day School International Students by Regional Location and Country: 5-Year Trends             | 39                    |
| Undergraduate Day School International Students by Gender: 5-Year Trends                                    | 41                    |
| Undergraduate Day School Students Studying Abroad by Gender and Race/Ethnicity                              | 42                    |
| Undergraduate Day School Students Studying Abroad by Regional Location and Country                          | 43                    |
| Undergraduate Day School Students Studying Abroad by Major                                                  | 45                    |
| Total Majors by School, Major and Gender                                                                    | 46                    |
| Total Undergraduate Declared Majors by School: 5-Year Trends                                                | 50                    |
| Total Graduate Majors by School: 5-Year Trends                                                              | 53<br>54              |
| Distribution of Undergraduate Credit Loads Distribution of Graduate Credit Loads                            | 54<br>55              |
| Distribution of Graduate Oreal Loads                                                                        | JJ                    |