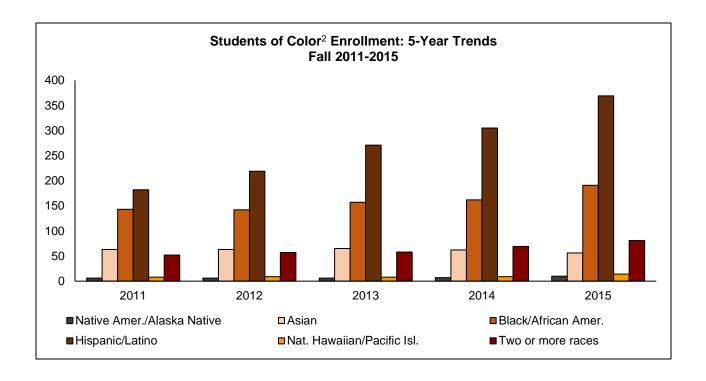

102   |
| Race/ethnicity Unknown                     | 80    | 131         | 211                | 5        | 14     | 19    | 230   |
| Total                                      | 1,840 | 2,361       | 4,201              | 211      | 323    | 534   | 4,735 |
| Students of Color*                         | 244   | 429         | 673                | 22       | 26     | 48    | 721   |
| % Students of Color*                       | 13.3% | 18.2%       | 16.0%              | 10.4%    | 8.0%   | 9.0%  | 15.2% |
| Students of Color (w/Int'l) <sup>2</sup>   | 265   | 448         | 713                | 27       | 27     | 54    | 767   |
| % Students of Color (w/Int'l) <sup>2</sup> | 14.4% | 19.0%       | 17.0%              | 12.8%    | 8.4%   | 10.1% | 16.2% |

<sup>\*</sup>As reported to IPEDS



<sup>&</sup>lt;sup>1</sup>Includes students in credit-bearing courses only.
<sup>2</sup>Includes international students where race ethnicity/category is also Native American/Alaska Native, Asian, Black/African American, Hispanic/Latino, Native Hawaiian/Pacific Islander, or Two or more races.

### Student Enrollment by Level Opening Fall Semesters 2006-2015

| Day School                     | 2006  | 2007  | 2008  | 2009  | 2010  | 2011  | 2012  | 2013  | 2014  | 2015  |
|--------------------------------|-------|-------|-------|-------|-------|-------|-------|-------|-------|-------|
| Freshmen                       | 1,032 | 992   | 995   | 969   | 1,115 | 988   | 1,010 | 1,033 | 1,039 | 1,045 |
| Sophomore                      | 1,050 | 992   | 962   | 962   | 919   | 1,041 | 930   | 95