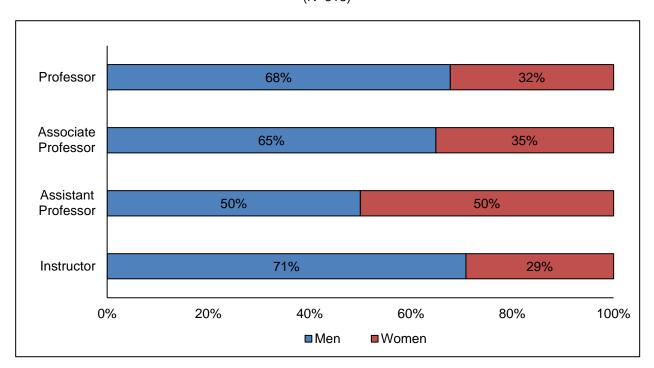

### Retention and Graduation Rates

| Retention and Graduation Rates Summary                                          | 57 |
|---------------------------------------------------------------------------------|----|
| 1st Year Retention Rate History                                                 | 59 |
| 6-Year Graduation Rates by Gender and Race/Ethnicity: 10-Year Trends            | 60 |
| 4, 5 & 6 Year Graduation Rate History                                           | 61 |
| 4, 5 & 6 Year Graduation Rates by Financial Aid Status                          | 62 |
| Degrees and Certificates Awarded                                                |    |
| Degrees and Certificates Awarded Summary                                        | 63 |
| Profile of Degree Recipients by Program Level                                   | 65 |
| Bachelor's Degrees Awarded by School, Major and Gender                          | 66 |
| Master's Degrees Awarded by School, Major and Gender                            | 68 |
| Undergraduate Degrees Awarded by Major and School: 5-Year Trends                | 69 |
| Graduate Degrees Awarded by Major and School: 5-Year Trends                     | 72 |
| Total Bachelor and Master Degree Recipients by Gender: 5-Year Trends            | 73 |
| Total Bachelor and Master Degree Recipients by Race/Ethnicity: 5-Year Trends    | 74 |
| Total Undergraduate Degrees and Certificates Awarded by School: 10-Years Trends | 75 |
| Total Graduate Degrees Awarded by School: 10-Year Trends                        | 78 |
| Bachelor's Degrees Awarded by School: 10-Year Trends                            | 79 |
| Master's Degrees Awarded by School: 10-Year Trends                              | 80 |
| Total Degrees Awarded by Type: 10-Year Trends                                   | 81 |
| <u>Faculty</u>                                                                  |    |
| Faculty Summary                                                                 | 83 |
| Full-time Faculty Demographics                                                  | 85 |
| Tuil-time Lacuity Demographics                                                  | 05 |
| Employees                                                                       |    |
| Employees Summary                                                               | 87 |
| Full-time Employees Demographics                                                | 89 |
| Paid Employees by Full-time, Race/Ethnicity and Gender                          | 90 |
| Paid Employees by Part-time, Race/Ethnicity, Gender and Overall                 | 91 |
| Paid Employees: 10-Year Trends                                                  | 92 |
| Paid Employees of Color: 10-Year Trends                                         | 93 |
| Paid Employees by Gender: 10-Year Trends                                        | 94 |
| <u>Facilities</u>                                                               |    |
| Campus Map                                                                      | 99 |