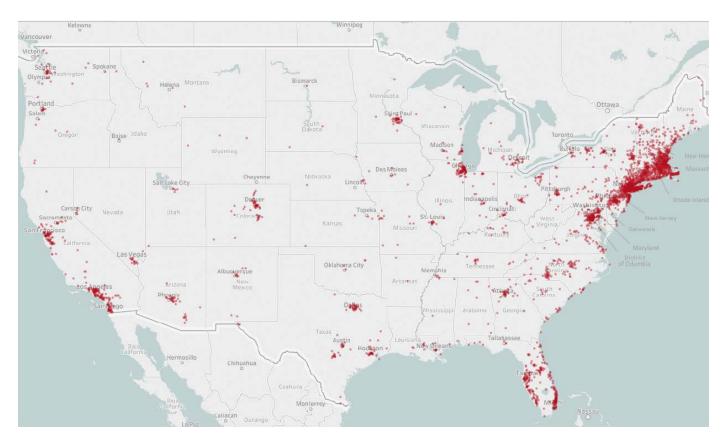

### Retention and Graduation Rates

| Retention and Graduation Rates Summary                                          | 57 |
|---------------------------------------------------------------------------------|----|
| 1st Year Retention Rate History                                                 | 59 |
| 6-Year Graduation Rates by Gender and Race/Ethnicity: 10-Year Trends            | 60 |
| 4, 5 & 6 Year Graduation Rate History                                           | 61 |
| 4, 5 & 6 Year Graduation Rates by Financial Aid Status                          | 62 |
| Degrees and Certificates Awarded                                                |    |
| Degrees and Certificates Awarded Summary                                        | 63 |
| Profile of Degree Recipients by Program Level                                   | 65 |
| Bachelor's Degrees Awarded by School, Major and Gender                          | 66 |
| Master's Degrees Awarded by School, Major and Gender                            | 68 |
| Undergraduate Degrees Awarded by Major and School: 5-Year Trends                | 69 |
| Graduate Degrees Awarded by Major and School: 5-Year Trends                     | 72 |
| Total Bachelor and Master Degree Recipients by Gender: 5-Year Trends            | 73 |
| Total Bachelor and Master Degree Recipients by Race/Ethnicity: 5-Year Trends    | 74 |
| Total Undergraduate Degrees and Certificates Awarded by School: 10-Years Trends | 75 |
| Total Graduate Degrees Awarded by School: 10-Year Trends                        | 78 |
| Bachelor's Degrees Awarded by School: 10-Year Trends                            | 79 |
| Master's Degrees Awarded by School: 10-Year Trends                              | 80 |
| Total Degrees Awarded by Type: 10-Year Trends                                   | 81 |
| <u>Faculty</u>                                                                  |    |
| Faculty Summary                                                                 | 83 |
| Full-time Faculty Demographics                                                  | 85 |
| Tuil-time Lacuity Demographics                                                  | 05 |
| Employees                                                                       |    |
| Employees Summary                                                               | 87 |
| Full-time Employees Demographics                                                | 89 |
| Paid Employees by Full-time, Race/Ethnicity and Gender                          | 90 |
| Paid Employees by Part-time, Race/Ethnicity, Gender and Overall                 | 91 |
| Paid Employees: 10-Year Trends                                                  | 92 |
| Paid Employees of Color: 10-Year Trends                                         | 93 |
| Paid Employees by Gender: 10-Year Trends                                        | 94 |
| <u>Facilities</u>                                                               |    |
| Campus Map                                                                      | 99 |