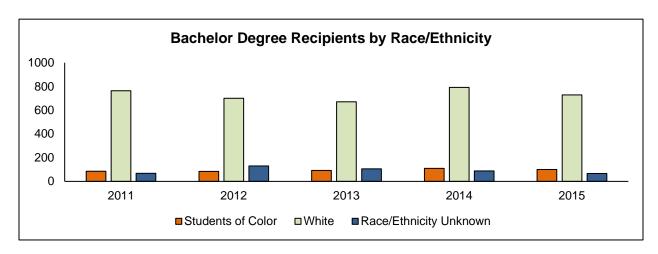

### Retention and Graduation Rates

| Retention and Graduation Rates Summary                                          | 57 |
|---------------------------------------------------------------------------------|----|
| 1st Year Retention Rate History                                                 | 59 |
| 6-Year Graduation Rates by Gender and Race/Ethnicity: 10-Year Trends            | 60 |
| 4, 5 & 6 Year Graduation Rate History                                           | 61 |
| 4, 5 & 6 Year Graduation Rates by Financial Aid Status                          | 62 |
| Degrees and Certificates Awarded                                                |    |
| Degrees and Certificates Awarded Summary                                        | 63 |
| Profile of Degree Recipients by Program Level                                   | 65 |
| Bachelor's Degrees Awarded by School, Major and Gender                          | 66 |
| Master's Degrees Awarded by School, Major and Gender                            | 68 |
| Undergraduate Degrees Awarded by Major and School: 5-Year Trends                | 69 |
| Graduate Degrees Awarded by Major and School: 5-Year Trends                     | 72 |
| Total Bachelor and Master Degree Recipients by Gender: 5-Year Trends            | 73 |
| Total Bachelor and Master Degree Recipients by Race/Ethnicity: 5-Year Trends    | 74 |
| Total Undergraduate Degrees and Certificates Awarded by School: 10-Years Trends | 75 |
| Total Graduate Degrees Awarded by School: 10-Year Trends                        | 78 |
| Bachelor's Degrees Awarded by School: 10-Year Trends                            | 79 |
| Master's Degrees Awarded by School: 10-Year Trends                              | 80 |
| Total Degrees Awarded by Type: 10-Year Trends                                   | 81 |
| <u>Faculty</u>                                                                  |    |
| Faculty Summary                                                                 | 83 |
| Full-time Faculty Demographics                                                  | 85 |
| Tuil-time Lacuity Demographics                                                  | 05 |
| Employees                                                                       |    |
| Employees Summary                                                               | 87 |
| Full-time Employees Demographics                                                | 89 |
| Paid Employees by Full-time, Race/Ethnicity and Gender                          | 90 |
| Paid Employees by Part-time, Race/Ethnicity, Gender and Overall                 | 91 |
| Paid Employees: 10-Year Trends                                                  | 92 |
| Paid Employees of Color: 10-Year Trends                                         | 93 |
| Paid Employees by Gender: 10-Year Trends                                        | 94 |
| <u>Facilities</u>                                                               |    |
| Campus Map                                                                      | 99 |