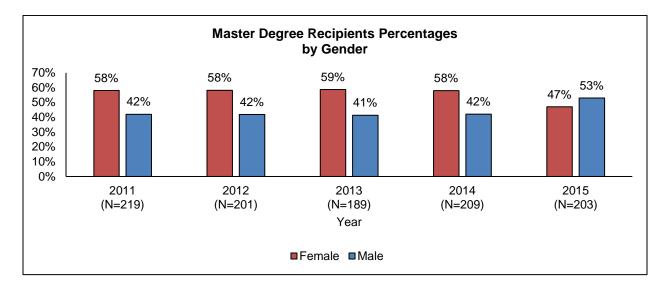

### Retention and Graduation Rates

| Retention and Graduation Rates Summary                                          | 57 |
|---------------------------------------------------------------------------------|----|
| 1st Year Retention Rate History                                                 | 59 |
| 6-Year Graduation Rates by Gender and Race/Ethnicity: 10-Year Trends            | 60 |
| 4, 5 & 6 Year Graduation Rate History                                           | 61 |
| 4, 5 & 6 Year Graduation Rates by Financial Aid Status                          | 62 |
| Degrees and Certificates Awarded                                                |    |
| Degrees and Certificates Awarded Summary                                        | 63 |
| Profile of Degree Recipients by Program Level                                   | 65 |
| Bachelor's Degrees Awarded by School, Major and Gender                          | 66 |
| Master's Degrees Awarded by School, Major and Gender                            | 68 |
| Undergraduate Degrees Awarded by Major and School: 5-Year Trends                | 69 |
| Graduate Degrees Awarded by Major and School: 5-Year Trends                     | 72 |
| Total Bachelor and Master Degree Recipients by Gender: 5-Year Trends            | 73 |
| Total Bachelor and Master Degree Recipients by Race/Ethnicity: 5-Year Trends    | 74 |
| Total Undergraduate Degrees and Certificates Awarded by School: 10-Years Trends | 75 |
| Total Graduate Degrees Awarded by School: 10-Year Trends                        | 78 |
| Bachelor's Degrees Awarded by School: 10-Year Trends                            | 79 |
| Master's Degrees Awarded by School: 10-Year Trends                              | 80 |
| Total Degrees Awarded by Type: 10-Year Trends                                   | 81 |
| <u>Faculty</u>                                                                  |    |
| Faculty Summary                                                                 | 83 |
| Full-time Faculty Demographics                                                  | 85 |
| Tuil-time Lacuity Demographics                                                  | 05 |
| Employees                                                                       |    |
| Employees Summary                                                               | 87 |
| Full-time Employees Demographics                                                | 89 |
| Paid Employees by Full-time, Race/Ethnicity and Gender                          | 90 |
| Paid Employees by Part-time, Race/Ethnicity, Gender and Overall                 | 91 |
| Paid Employees: 10-Year Trends                                                  | 92 |
| Paid Employees of Color: 10-Year Trends                                         | 93 |
| Paid Employees by Gender: 10-Year Trends                                        | 94 |
| <u>Facilities</u>                                                               |    |
| Campus Map                                                                      | 99 |