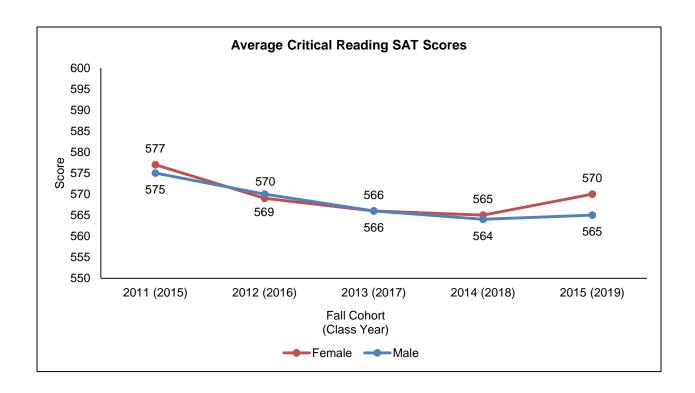

### **Table of Contents**

| Introduction and Administration                                                                             |                       |
|-------------------------------------------------------------------------------------------------------------|-----------------------|
| PC Fall At-A-Glance PC Spring At-A-Glance Our Mission Accreditations Corporation and Board of Trustees      | 3<br>4<br>5<br>6<br>7 |
| President's Cabinet                                                                                         | 8                     |
| Incoming New Student Profile                                                                                |                       |
| Incoming New Students Summary                                                                               | 9                     |
| First-time, Full-time Cohort Demographics                                                                   | 11                    |
| Distribution of SAT Scores of First-time, Full-time Cohort                                                  | 12                    |
| SAT Score Comparisons by Gender: 5-Year Trends                                                              | 14                    |
| SAT Score Comparisons of PC/RI/US: 5-Year Trends                                                            | 16                    |
| Undergraduate Day School Admissions: 5-Year Trends                                                          | 18                    |
| Average SAT Scores of Applied, Invited and Enrolled Students: 5-Year Trends                                 | 19                    |
| Average High School GPA of Applied, Invited and Enrolled Students: 5-Year Trends                            | 21                    |
| Gender Composition: 5-Year Trends First-time, Full-time Cohorts                                             | 22                    |
| Undergraduate Day School New Transfer Students                                                              | 24                    |
| School of Continuing Education, First-time, Part-time & New Transfer Students Graduate Studies New Students | 25<br>26              |
| Student Enrollment                                                                                          |                       |
|                                                                                                             |                       |
| Student Enrollment Summary                                                                                  | 27                    |
| Enrollment by Race/Ethnicity and Gender                                                                     | 29                    |
| Student Enrollment by Level                                                                                 | 30                    |
| Student Enrollment Undergraduate Day School                                                                 | 31                    |
| Student Enrollment School of Continuing Education                                                           | 32                    |
| Student Enrollment Graduate Studies                                                                         | 33                    |
| Gender Composition of All Students: 5-Year Trends                                                           | 34                    |
| Race/Ethnicity of Undergraduate Day School Students: 10-Year Trends                                         | 35                    |
| Race/Ethnicity of School of Continuing Education Students: 10-Year Trends                                   | 36                    |
| Race/Ethnicity of Graduate Students: 10-Year Trends                                                         | 37                    |
| Enrollment by Residence of Students: 5-Year Trends                                                          | 38                    |
| Undergraduate Day School International Students by Regional Location and Country: 5-Year Trends             | 39                    |
| Undergraduate Day School International Students by Gender: 5-Year Trends                                    | 41                    |
| Undergraduate Day School Students Studying Abroad by Gender and Race/Ethnicity                              | 42                    |
| Undergraduate Day School Students Studying Abroad by Regional Location and Country                          | 43                    |
| Undergraduate Day School Students Studying Abroad by Major                                                  | 45                    |
| Total Majors by School, Major and Gender                                                                    | 46                    |
| Total Undergraduate Declared Majors by School: 5-Year Trends                                                | 50                    |
| Total Graduate Majors by School: 5-Year Trends                                                              | 53<br>54              |
| Distribution of Undergraduate Credit Loads Distribution of Graduate Credit Loads                            | 54<br>55              |
| Distribution of Graduate Oreal Loads                                                                        | JJ                    |