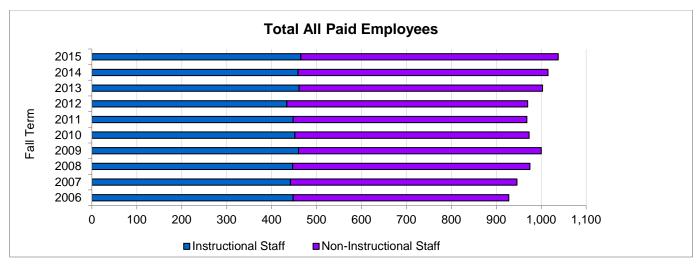

tal                          | 7       | 6      | 16   | 21    | 1 | 0               | 13 | 14  | 17   | 17 |

|                                      | Nat  | ive |     |      |   | o or<br>ore |      |      | ТОТА | L ALL |
|--------------------------------------|------|-----|-----|------|---|-------------|------|------|------|-------|
|                                      | Hawa |     | Wi  | nite |   | es          | Unkr | nown | _    | DYEES |
| All Paid Employees By Race/Ethnicity | M    | F   | M   | F    | M | F           | M    | F    | M    | F     |
| Grand Total                          | 0    | 0   | 455 | 463  | 3 | 5           | 0    | 0    | 512  | 526   |

<sup>&</sup>lt;sup>1</sup>As reported to IPEDS.

#### Paid Employees Fall 2015<sup>1</sup> 10-Year Trends: 2006-2015



| Total All Paid Employees | 2006 | 2007 | 2008 | 2009  | 2010 | 2011 | 2012 | 2013  | 2014  | 2015  |
|--------------------------|------|------|------|-------|------|------|------|-------|-------|-------|
| Instructional Staff      | 448  | 442  | 447  | 460   | 452  | 448  | 434  | 461   | 459   | 465   |
| Non-Instructional Staff  | 480  | 504  | 528  | 540   | 521  | 520  | 536  | 542   | 556   | 573   |
| Total Paid Employees     | 928  | 946  | 975  | 1,000 | 973  | 968  | 970  | 1,003 | 1,015 | 1,038 |



| All Paid Employees by Full-time, Part-time Status | 2006 | 2007 | 2008 | 2009  | 2010 | 2011 | 2012 | 2013  | 2014  | 2015  |
|---------------------------------------------------|------|------|------|-------|------|------|------|-------|-------|-------|
| i un-time, Fart-time S