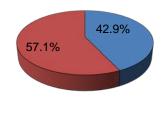

3.52 | 3.46                       | 3.51                    | 3.42 | 3.52 | 3.46                      | 3.51                  | 3.46 | 3.55                  | 3.50 |
| Regular Decision GPA | 3.47 | 3.30                       | 3.47                    | 3.30 | 3.47 | 3.35                      | 3.47                  | 3.35 | 3.51                  | 3.40 |

### Gender Composition: 5-Year Trends First-time, Full-time Cohorts 2011-2015 (Class of 2015-2019)





### Gender Composition: 5-Year Trends First-time, Full-time Cohorts 2011-2015 (Class of 2015-2019)



### Undergraduate Day School New Transfer Students Fall 2015

(N=35)

| Gender | Frequency | Percent |
|--------|-----------|---------|
| Male   | 15        | 42.9%   |
| Female | 20        | 57.1%   |
| Total  | 35        | 100.0%  |



■Male ■Female

| Race/Ethnicity <sup>1</sup> | Frequency | Percent |
|-----------------------------|-----------|---------|
| Native Amer./Alaska Native  | 0         | 0.0%    |
| Asian                       | 1         | 2.9%    |
| Black/African American      | 5         | 14.3%   |
| Hispanic/Latino             | 1         | 2.9%    |
| Nat. Hawaiian/Pac. Isl.     | 0         | 0.0%    |
| White                       | 27        | 77.1%   |
| Two or More Races           | 0         | 0.0%    |
| Unknown                     | 1         | 2.9%    |
| Total                       | 35        | 100.0%  |
|                             |           |         |
| International Students      | 0         | 0.0%    |



| Age            | Frequency | Percent |
|----------------|-----------|-------