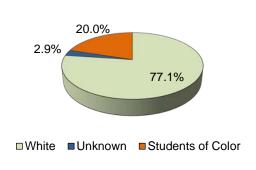

| 42.9%   |
| Female | 20        | 57.1%   |
| Total  | 35        | 100.0%  |



■Male ■Female

| Race/Ethnicity <sup>1</sup> | Frequency | Percent |
|-----------------------------|-----------|---------|
| Native Amer./Alaska Native  | 0         | 0.0%    |
| Asian                       | 1         | 2.9%    |
| Black/African American      | 5         | 14.3%   |
| Hispanic/Latino             | 1         | 2.9%    |
| Nat. Hawaiian/Pac. Isl.     | 0         | 0.0%    |
| White                       | 27        | 77.1%   |
| Two or More Races           | 0         | 0.0%    |
| Unknown                     | 1         | 2.9%    |
| Total                       | 35        | 100.0%  |
|                             |           |         |
| International Students      | 0         | 0.0%    |



| Age            | Frequency | Percent |
|----------------|-----------|---------|
| 18 and younger | 1         | 2.9%    |
| 19             | 21        | 60.0%   |
| 20             | 9         | 25.7%   |
| Over 20        | 4         | 11.4%   |
| Total          | 35        | 100.0%  |



| ■18 and younger | <b>■</b> 19 | <b>2</b> 0 | Over 20 |
|-----------------|-------------|------------|---------|
|-----------------|-------------|------------|---------|

| Residence            | Frequency | Percent |
|----------------------|-----------|---------|
| Rhode Island         | 8         | 22.9%   |
| Other New England    | 19        | 54.3%   |
| Other United States  | 8         | 22.9%   |
| Int'I/US Territories | 0         | 0.0%    |
| Total                | 35        | 100.0%  |



<sup