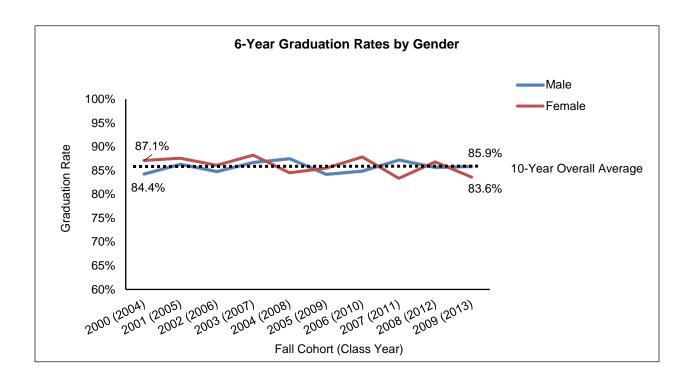

### Retention and Graduation Rates

| Retention and Graduation Rates Summary                                          | 57 |
|---------------------------------------------------------------------------------|----|
| 1st Year Retention Rate History                                                 | 59 |
| 6-Year Graduation Rates by Gender and Race/Ethnicity: 10-Year Trends            | 60 |
| 4, 5 & 6 Year Graduation Rate History                                           | 61 |
| 4, 5 & 6 Year Graduation Rates by Financial Aid Status                          | 62 |
| Degrees and Certificates Awarded                                                |    |
| Degrees and Certificates Awarded Summary                                        | 63 |
| Profile of Degree Recipients by Program Level                                   | 65 |
| Bachelor's Degrees Awarded by School, Major and Gender                          | 66 |
| Master's Degrees Awarded by School, Major and Gender                            | 68 |
| Undergraduate Degrees Awarded by Major and School: 5-Year Trends                | 69 |
| Graduate Degrees Awarded by Major and School: 5-Year Trends                     | 72 |
| Total Bachelor and Master Degree Recipients by Gender: 5-Year Trends            | 73 |
| Total Bachelor and Master Degree Recipients by Race/Ethnicity: 5-Year Trends    | 74 |
| Total Undergraduate Degrees and Certificates Awarded by School: 10-Years Trends | 75 |
| Total Graduate Degrees Awarded by School: 10-Year Trends                        | 78 |
| Bachelor's Degrees Awarded by School: 10-Year Trends                            | 79 |
| Master's Degrees Awarded by School: 10-Year Trends                              | 80 |
| Total Degrees Awarded by Type: 10-Year Trends                                   | 81 |
| <u>Faculty</u>                                                                  |    |
| Faculty Summary                                                                 | 83 |
| Full-time Faculty Demographics                                                  | 85 |
| Tuil-time Lacuity Demographics                                                  | 05 |
| Employees                                                                       |    |
| Employees Summary                                                               | 87 |
| Full-time Employees Demographics                                                | 89 |
| Paid Employees by Full-time, Race/Ethnicity and Gender                          | 90 |
| Paid Employees by Part-time, Race/Ethnicity, Gender and Overall                 | 91 |
| Paid Employees: 10-Year Trends                                                  | 92 |
| Paid Employees of Color: 10-Year Trends                                         | 93 |
| Paid Employees by Gender: 10-Year Trends                                        | 94 |
| <u>Facilities</u>                                                               |    |
| Campus Map                                                                      | 99 |