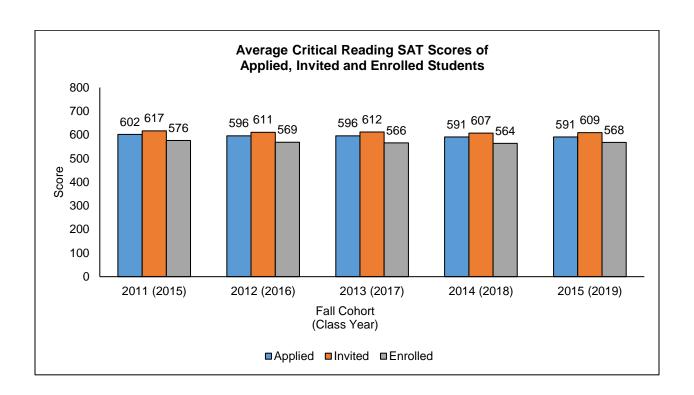

ege Board

### Undergraduate Day School Admissions: 5-Year Trends First-time, Full-time Cohorts 2011-2015 (Class of 2015-2019)



| UG Day      | 2015  | 2016  | 2017  | 2018  | 2019   |
|-------------|-------|-------|-------|-------|--------|
| Applied     | 9,873 | 9,652 | 9,660 | 8,973 | 10,215 |
| Invited     | 5,977 | 5,892 | 5,776 | 5,657 | 5,800  |
| Enrolled    | 982   | 989   | 1,027 | 1,029 | 1,032  |
|             |       |       |       |       |        |
| Selectivity | 60.5% | 61.0% | 59.8% | 63.0% | 56.8%  |
| Yield       | 16.4% | 16.9% | 17.8% | 18.2% | 17.8%  |

Note: Selectivity = # invited/# applied, Yield = # enrolled/# invited

# Average SAT Scores of Applied, Invited and Enrolled Students: 5-Year Trends First-time, Full-time Cohorts 2011-2015 (Class of 2015-2019)





### Average SAT Scores of Applied, Invited and Enrolled Students: 5-Year Trends First-time, Full-time Cohorts 2011-2015 (Class of 2015-2019)



## Average High School GPA of Applied, Invited and Enrolled Students: 5-Year Trends First-time, Full-time Cohorts 2011-2015 (Class of 2015-2019)





|                      |      | ( <b>2015)</b><br>Enrolled | <b>2012 (</b> Invited I | /    |      | <b>(2017)</b><br>Enrolled | <b>2014 (</b> Invited | ,    | <b>2015 (</b> Invited | /    |
|----------------------|------|----------------------------|-------------------------|------|------|---------------------------|-----------------------|------|-----------------------|------|
| Early Action GPA     | 3.52 | 3.46                       | 3.51                    | 3.42 | 3.52 | 3.46