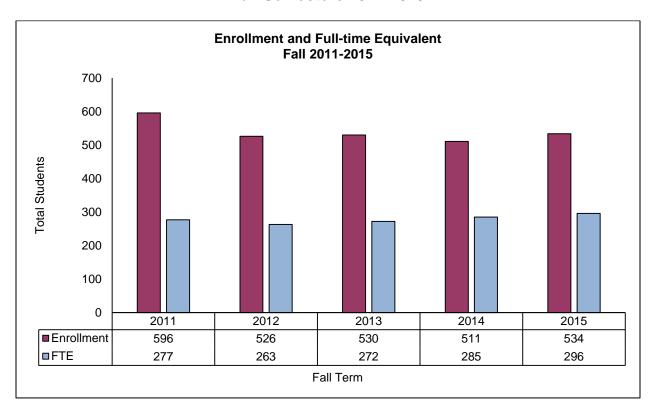

### **Table of Contents**

| Introduction and Administration                                                                             |                       |
|-------------------------------------------------------------------------------------------------------------|-----------------------|
| PC Fall At-A-Glance PC Spring At-A-Glance Our Mission Accreditations Corporation and Board of Trustees      | 3<br>4<br>5<br>6<br>7 |
| President's Cabinet                                                                                         | 8                     |
| Incoming New Student Profile                                                                                |                       |
| Incoming New Students Summary                                                                               | 9                     |
| First-time, Full-time Cohort Demographics                                                                   | 11                    |
| Distribution of SAT Scores of First-time, Full-time Cohort                                                  | 12                    |
| SAT Score Comparisons by Gender: 5-Year Trends                                                              | 14                    |
| SAT Score Comparisons of PC/RI/US: 5-Year Trends                                                            | 16                    |
| Undergraduate Day School Admissions: 5-Year Trends                                                          | 18                    |
| Average SAT Scores of Applied, Invited and Enrolled Students: 5-Year Trends                                 | 19                    |
| Average High School GPA of Applied, Invited and Enrolled Students: 5-Year Trends                            | 21                    |
| Gender Composition: 5-Year Trends First-time, Full-time Cohorts                                             | 22                    |
| Undergraduate Day School New Transfer Students                                                              | 24                    |
| School of Continuing Education, First-time, Part-time & New Transfer Students Graduate Studies New Students | 25<br>26              |
| Student Enrollment                                                                                          |                       |
|                                                                                                             |                       |
| Student Enrollment Summary                                                                                  | 27                    |
| Enrollment by Race/Ethnicity and Gender                                                                     | 29                    |
| Student Enrollment by Level                                                                                 | 30                    |
| Student Enrollment Undergraduate Day School                                                                 | 31                    |
| Student Enrollment School of Continuing Education                                                           | 32                    |
| Student Enrollment Graduate Studies                                                                         | 33                    |
| Gender Composition of All Students: 5-Year Trends                                                           | 34                    |
| Race/Ethnicity of Undergraduate Day School Students: 10-Year Trends                                         | 35                    |
| Race/Ethnicity of School of Continuing Education Students: 10-Year Trends                                   | 36                    |
| Race/Ethnicity of Graduate Students: 10-Year Trends                                                         | 37                    |
| Enrollment by Residence of Students: 5-Year Trends                                                          | 38                    |
| Undergraduate Day School International Students by Regional Location and Country: 5-Year Trends             | 39                    |
| Undergraduate Day School International Students by Gender: 5-Year Trends                                    | 41                    |
| Undergraduate Day School Students Studying Abroad by Gender and Race/Ethnicity                              | 42                    |
| Undergraduate Day School Students Studying Abroad by Regional Location and Country                          | 43                    |
| Undergraduate Day School Students Studying Abroad by Major                                                  | 45                    |
| Total Majors by School, Major and Gender                                                                    | 46                    |
| Total Undergraduate Declared Majors by School: 5-Year Trends                                                | 50                    |
| Total Graduate Majors by School: 5-Year Trends                                                              | 53<br>54              |
| Distribution of Undergraduate Credit Loads Distribution of Graduate Credit Loads                            | 54<br>55              |
| Distribution of Graduate Oreal Loads                                                                        | JJ                    |