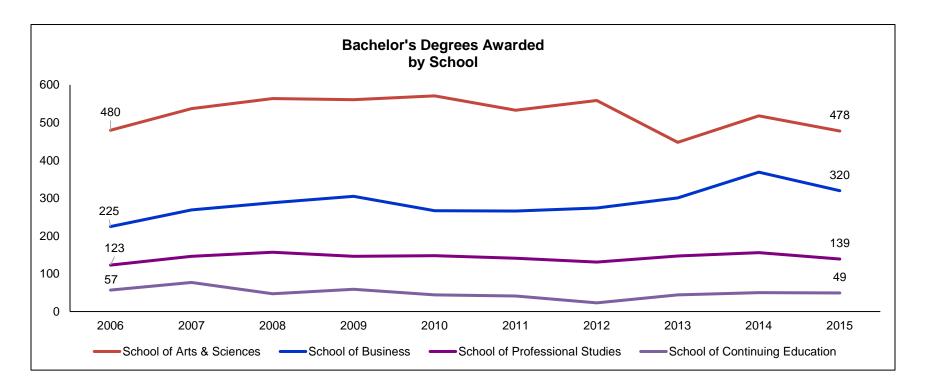

### Retention and Graduation Rates

| Retention and Graduation Rates Summary                                          | 57 |
|---------------------------------------------------------------------------------|----|
| 1st Year Retention Rate History                                                 | 59 |
| 6-Year Graduation Rates by Gender and Race/Ethnicity: 10-Year Trends            | 60 |
| 4, 5 & 6 Year Graduation Rate History                                           | 61 |
| 4, 5 & 6 Year Graduation Rates by Financial Aid Status                          | 62 |
| Degrees and Certificates Awarded                                                |    |
| Degrees and Certificates Awarded Summary                                        | 63 |
| Profile of Degree Recipients by Program Level                                   | 65 |
| Bachelor's Degrees Awarded by School, Major and Gender                          | 66 |
| Master's Degrees Awarded by School, Major and Gender                            | 68 |
| Undergraduate Degrees Awarded by Major and School: 5-Year Trends                | 69 |
| Graduate Degrees Awarded by Major and School: 5-Year Trends                     | 72 |
| Total Bachelor and Master Degree Recipients by Gender: 5-Year Trends            | 73 |
| Total Bachelor and Master Degree Recipients by Race/Ethnicity: 5-Year Trends    | 74 |
| Total Undergraduate Degrees and Certificates Awarded by School: 10-Years Trends | 75 |
| Total Graduate Degrees Awarded by School: 10-Year Trends                        | 78 |
| Bachelor's Degrees Awarded by School: 10-Year Trends                            | 79 |
| Master's Degrees Awarded by School: 10-Year Trends                              | 80 |
| Total Degrees Awarded by Type: 10-Year Trends                                   | 81 |
| <u>Faculty</u>                                                                  |    |
| Faculty Summary                                                                 | 83 |
| Full-time Faculty Demographics                                                  | 85 |
| Tuil-time Lacuity Demographics                                                  | 05 |
| Employees                                                                       |    |
| Employees Summary                                                               | 87 |
| Full-time Employees Demographics                                                | 89 |
| Paid Employees by Full-time, Race/Ethnicity and Gender                          | 90 |
| Paid Employees by Part-time, Race/Ethnicity, Gender and Overall                 | 91 |
| Paid Employees: 10-Year Trends                                                  | 92 |
| Paid Employees of Color: 10-Year Trends                                         | 93 |
| Paid Employees by Gender: 10-Year Trends                                        | 94 |
| <u>Facilities</u>                                                               |    |
| Campus Map                                                                      | 99 |