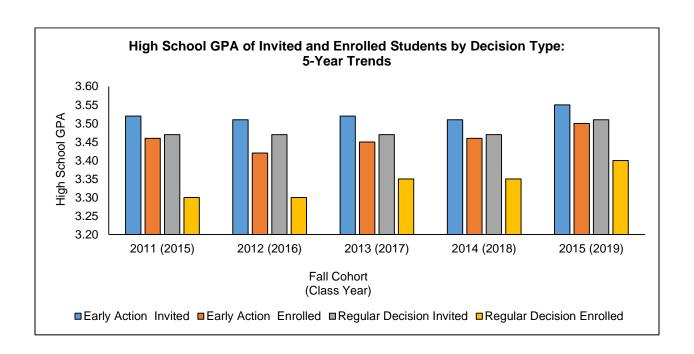

### **Table of Contents**

| Introduction and Administration                                                                             |                       |
|-------------------------------------------------------------------------------------------------------------|-----------------------|
| PC Fall At-A-Glance PC Spring At-A-Glance Our Mission Accreditations Corporation and Board of Trustees      | 3<br>4<br>5<br>6<br>7 |
| President's Cabinet                                                                                         | 8                     |
| Incoming New Student Profile                                                                                |                       |
| Incoming New Students Summary                                                                               | 9                     |
| First-time, Full-time Cohort Demographics                                                                   | 11                    |
| Distribution of SAT Scores of First-time, Full-time Cohort                                                  | 12                    |
| SAT Score Comparisons by Gender: 5-Year Trends                                                              | 14                    |
| SAT Score Comparisons of PC/RI/US: 5-Year Trends                                                            | 16                    |
| Undergraduate Day School Admissions: 5-Year Trends                                                          | 18                    |
| Average SAT Scores of Applied, Invited and Enrolled Students: 5-Year Trends                                 | 19                    |
| Average High School GPA of Applied, Invited and Enrolled Students: 5-Year Trends                            | 21                    |
| Gender Composition: 5-Year Trends First-time, Full-time Cohorts                                             | 22                    |
| Undergraduate Day School New Transfer Students                                                              | 24                    |
| School of Continuing Education, First-time, Part-time & New Transfer Students Graduate Studies New Students | 25<br>26              |
| Student Enrollment                                                                                          |                       |
|                                                                                                             |                       |
| Student Enrollment Summary                                                                                  | 27                    |
| Enrollment by Race/Ethnicity and Gender                                                                     | 29                    |
| Student Enrollment by Level                                                                                 | 30                    |
| Student Enrollment Undergraduate Day School                                                                 | 31                    |
| Student Enrollment School of Continuing Education                                                           | 32                    |
| Student Enrollment Graduate Studies                                                                         | 33                    |
| Gender Composition of All Students: 5-Year Trends                                                           | 34                    |
| Race/Ethnicity of Undergraduate Day School Students: 10-Year Trends                                         | 35                    |
| Race/Ethnicity of School of Continuing Education Students: 10-Year Trends                                   | 36                    |
| Race/Ethnicity of Graduate Students: 10-Year Trends                                                         | 37                    |
| Enrollment by Residence of Students: 5-Year Trends                                                          | 38                    |
| Undergraduate Day School International Students by Regional Location and Country: 5-Year Trends             | 39                    |
| Undergraduate Day School International Students by Gender: 5-Year Trends                                    | 41                    |
| Undergraduate Day School Students Studying Abroad by Gender and Race/Ethnicity                              | 42                    |
| Undergraduate Day School Students Studying Abroad by Regional Location and Country                          | 43                    |
| Undergraduate Day School Students Studying Abroad by Major                                                  | 45                    |
| Total Majors by School, Major and Gender                                                                    | 46                    |
| Total Undergraduate Declared Majors by School: 5-Year Trends                                                | 50                    |
| Total Graduate Majors by School: 5-Year Trends                                                              | 53<br>54              |
| Distribution of Undergraduate Credit Loads Distribution of Graduate Credit Loads                            | 54<br>55              |
| Distribution of Graduate Oreal Loads                                                                        | JJ                    |