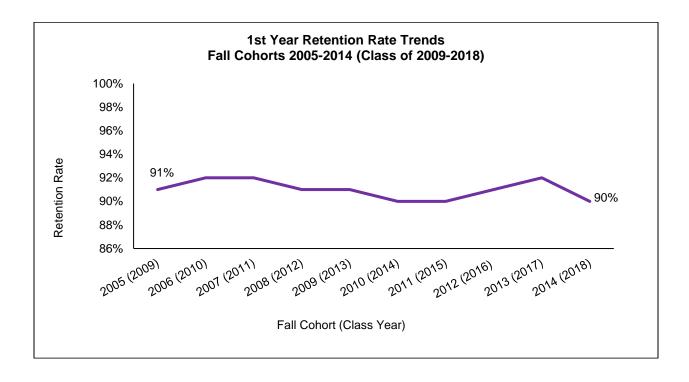

### Retention and Graduation Rates

| Retention and Graduation Rates Summary                                          | 57 |
|---------------------------------------------------------------------------------|----|
| 1st Year Retention Rate History                                                 | 59 |
| 6-Year Graduation Rates by Gender and Race/Ethnicity: 10-Year Trends            | 60 |
| 4, 5 & 6 Year Graduation Rate History                                           | 61 |
| 4, 5 & 6 Year Graduation Rates by Financial Aid Status                          | 62 |
| Degrees and Certificates Awarded                                                |    |
| Degrees and Certificates Awarded Summary                                        | 63 |
| Profile of Degree Recipients by Program Level                                   | 65 |
| Bachelor's Degrees Awarded by School, Major and Gender                          | 66 |
| Master's Degrees Awarded by School, Major and Gender                            | 68 |
| Undergraduate Degrees Awarded by Major and School: 5-Year Trends                | 69 |
| Graduate Degrees Awarded by Major and School: 5-Year Trends                     | 72 |
| Total Bachelor and Master Degree Recipients by Gender: 5-Year Trends            | 73 |
| Total Bachelor and Master Degree Recipients by Race/Ethnicity: 5-Year Trends    | 74 |
| Total Undergraduate Degrees and Certificates Awarded by School: 10-Years Trends | 75 |
| Total Graduate Degrees Awarded by School: 10-Year Trends                        | 78 |
| Bachelor's Degrees Awarded by School: 10-Year Trends                            | 79 |
| Master's Degrees Awarded by School: 10-Year Trends                              | 80 |
| Total Degrees Awarded by Type: 10-Year Trends                                   | 81 |
| <u>Faculty</u>                                                                  |    |
| Faculty Summary                                                                 | 83 |
| Full-time Faculty Demographics                                                  | 85 |
| Tuil-time Lacuity Demographics                                                  | 05 |
| Employees                                                                       |    |
| Employees Summary                                                               | 87 |
| Full-time Employees Demographics                                                | 89 |
| Paid Employees by Full-time, Race/Ethnicity and Gender                          | 90 |
| Paid Employees by Part-time, Race/Ethnicity, Gender and Overall                 | 91 |
| Paid Employees: 10-Year Trends                                                  | 92 |
| Paid Employees of Color: 10-Year Trends                                         | 93 |
| Paid Employees by Gender: 10-Year Trends                                        | 94 |
| <u>Facilities</u>                                                               |    |
| Campus Map                                                                      | 99 |