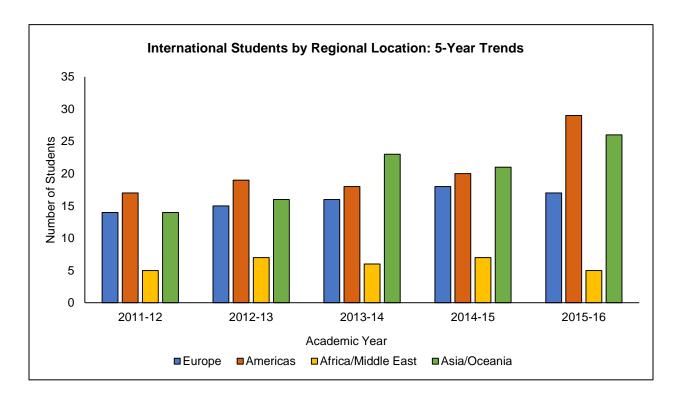

### **Table of Contents**

| Introduction and Administration                                                                             |                       |
|-------------------------------------------------------------------------------------------------------------|-----------------------|
| PC Fall At-A-Glance PC Spring At-A-Glance Our Mission Accreditations Corporation and Board of Trustees      | 3<br>4<br>5<br>6<br>7 |
| President's Cabinet                                                                                         | 8                     |
| Incoming New Student Profile                                                                                |                       |
| Incoming New Students Summary                                                                               | 9                     |
| First-time, Full-time Cohort Demographics                                                                   | 11                    |
| Distribution of SAT Scores of First-time, Full-time Cohort                                                  | 12                    |
| SAT Score Comparisons by Gender: 5-Year Trends                                                              | 14                    |
| SAT Score Comparisons of PC/RI/US: 5-Year Trends                                                            | 16                    |
| Undergraduate Day School Admissions: 5-Year Trends                                                          | 18                    |
| Average SAT Scores of Applied, Invited and Enrolled Students: 5-Year Trends                                 | 19                    |
| Average High School GPA of Applied, Invited and Enrolled Students: 5-Year Trends                            | 21                    |
| Gender Composition: 5-Year Trends First-time, Full-time Cohorts                                             | 22                    |
| Undergraduate Day School New Transfer Students                                                              | 24                    |
| School of Continuing Education, First-time, Part-time & New Transfer Students Graduate Studies New Students | 25<br>26              |
| Student Enrollment                                                                                          |                       |
|                                                                                                             |                       |
| Student Enrollment Summary                                                                                  | 27                    |
| Enrollment by Race/Ethnicity and Gender                                                                     | 29                    |
| Student Enrollment by Level                                                                                 | 30                    |
| Student Enrollment Undergraduate Day School                                                                 | 31                    |
| Student Enrollment School of Continuing Education                                                           | 32                    |
| Student Enrollment Graduate Studies                                                                         | 33                    |
| Gender Composition of All Students: 5-Year Trends                                                           | 34                    |
| Race/Ethnicity of Undergraduate Day School Students: 10-Year Trends                                         | 35                    |
| Race/Ethnicity of School of Continuing Education Students: 10-Year Trends                                   | 36                    |
| Race/Ethnicity of Graduate Students: 10-Year Trends                                                         | 37                    |
| Enrollment by Residence of Students: 5-Year Trends                                                          | 38                    |
| Undergraduate Day School International Students by Regional Location and Country: 5-Year Trends             | 39                    |
| Undergraduate Day School International Students by Gender: 5-Year Trends                                    | 41                    |
| Undergraduate Day School Students Studying Abroad by Gender and Race/Ethnicity                              | 42                    |
| Undergraduate Day School Students Studying Abroad by Regional Location and Country                          | 43                    |
| Undergraduate Day School Students Studying Abroad by Major                                                  | 45                    |
| Total Majors by School, Major and Gender                                                                    | 46                    |
| Total Undergraduate Declared Majors by School: 5-Year Trends                                                | 50                    |
| Total Graduate Majors by School: 5-Year Trends                                                              | 53<br>54              |
| Distribution of Undergraduate Credit Loads Distribution of Graduate Credit Loads                            | 54<br>55              |
| Distribution of Graduate Oreal Loads                                                                        | JJ                    |