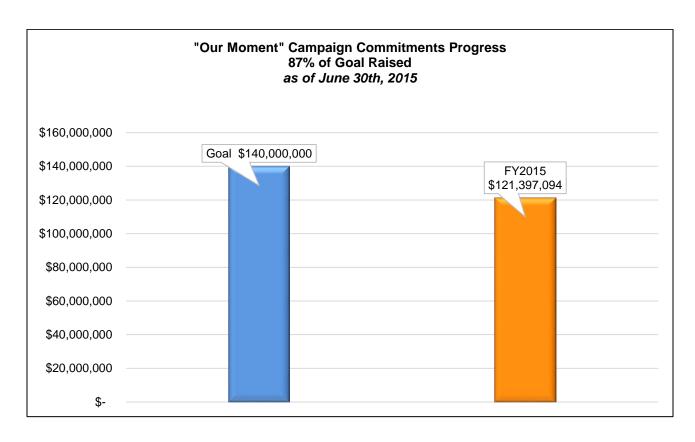

| _ |   |   |   |   |   |   |
|---|---|---|---|---|---|---|
| ⊢ | ı | n | а | n | r | Δ |
|   |   |   | u |   | · | · |

| IPEDS Financial Data: Revenues IPEDS Financial Data: Revenues per FTE Enrollment IPEDS Financial Data: Expenses IPEDS Financial Data: Expenses per FTE Enrollment Tuition, Room & Board Change Analysis Undergraduate Day School Financial Aid Information: 5-Year Trends | 103<br>104<br>105<br>106<br>107<br>108 |
|---------------------------------------------------------------------------------------------------------------------------------------------------------------------------------------------------------------------------------------------------------------------------|----------------------------------------|
| Alumni                                                                                                                                                                                                                                                                    |                                        |
| Alumni Data                                                                                                                                                                                                                                                               | 111                                    |
| Alumni Data: Fundraising Totals by Source                                                                                                                                                                                                                                 | 112                                    |
| Alumni Data: Fundraising Total by Purpose                                                                                                                                                                                                                                 | 113                                    |
| Alumni Data: "Our Moment" Capital Campaign                                                                                                                                                                                                                                | 114                                    |
| Phillips Memorial Library                                                                                                                                                                                                                                                 |                                        |
| Dhilling Mamarial Library E. Vaar Tranda                                                                                                                                                                                                                                  | 446                                    |
| Phillips Memorial Library: 5-Year Trends                                                                                                                                                                                                                                  | 119                                    |