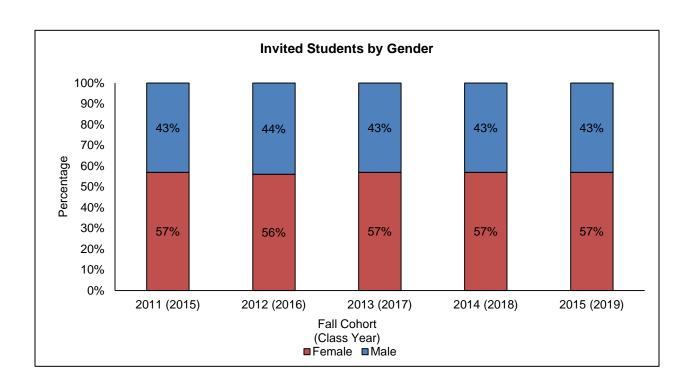

2 (</b> Invited I | /    |      | <b>(2017)</b><br>Enrolled | <b>2014 (</b> Invited | ,    | <b>2015 (</b> Invited | /    |
|----------------------|------|----------------------------|-------------------------|------|------|---------------------------|-----------------------|------|-----------------------|------|
| Early Action GPA     | 3.52 | 3.46                       | 3.51                    | 3.42 | 3.52 | 3.46                      | 3.51                  | 3.46 | 3.55                  | 3.50 |
| Regular Decision GPA | 3.47 | 3.30                       | 3.47                    | 3.30 | 3.47 | 3.35                      | 3.47                  | 3.35 | 3.51                  | 3.40 |

### Gender Composition: 5-Year Trends First-time, Full-time Cohorts 2011-2015 (Class of 2015-2019)





### Gender Composition: 5-Year Trends First-time, Full-time Cohorts 2011-2015 (Class of 2015-2019)



### Undergraduate Day School New Transfer Students Fall 2015

(N=35)

| Gender | Frequency | Percent |
|--------|-----------|---------|
| Male   | 15        | 42.9%   |
| Female | 20        | 57.1%   |
| Total  | 35        | 100.0%  |



■Male ■Female

| Race/Ethnicity <sup>1</sup> | Frequency | Percent |
|-----------------------------|-----------|---------|
| Native Amer./Alaska Native  | 0         | 0.0%    |
| Asian                       | 1         | 2.9%    |
| Black/African American      | 5         | 14.3%   |
| Hispanic/Latino             | 1         | 2.9%    |
| Nat. Hawaiian/Pac. Isl.     | 0         | 0.0%    |
| White                       | 27        | 77.1%   |
| Two or Mo