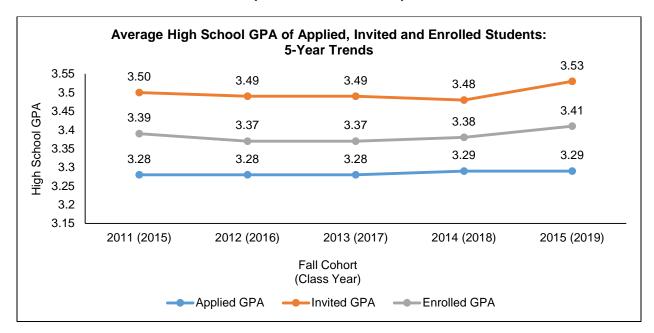

### **Table of Contents**

| Introduction and Administration                                                                             |                       |
|-------------------------------------------------------------------------------------------------------------|-----------------------|
| PC Fall At-A-Glance PC Spring At-A-Glance Our Mission Accreditations Corporation and Board of Trustees      | 3<br>4<br>5<br>6<br>7 |
| President's Cabinet                                                                                         | 8                     |
| Incoming New Student Profile                                                                                |                       |
| Incoming New Students Summary                                                                               | 9                     |
| First-time, Full-time Cohort Demographics                                                                   | 11                    |
| Distribution of SAT Scores of First-time, Full-time Cohort                                                  | 12                    |
| SAT Score Comparisons by Gender: 5-Year Trends                                                              | 14                    |
| SAT Score Comparisons of PC/RI/US: 5-Year Trends                                                            | 16                    |
| Undergraduate Day School Admissions: 5-Year Trends                                                          | 18                    |
| Average SAT Scores of Applied, Invited and Enrolled Students: 5-Year Trends                                 | 19                    |
| Average High School GPA of Applied, Invited and Enrolled Students: 5-Year Trends                            | 21                    |
| Gender Composition: 5-Year Trends First-time, Full-time Cohorts                                             | 22                    |
| Undergraduate Day School New Transfer Students                                                              | 24                    |
| School of Continuing Education, First-time, Part-time & New Transfer Students Graduate Studies New Students | 25<br>26              |
| Student Enrollment                                                                                          |                       |
|                                                                                                             |                       |
| Student Enrollment Summary                                                                                  | 27                    |
| Enrollment by Race/Ethnicity and Gender                                                                     | 29                    |
| Student Enrollment by Level                                                                                 | 30                    |
| Student Enrollment Undergraduate Day School                                                                 | 31                    |
| Student Enrollment School of Continuing Education                                                           | 32                    |
| Student Enrollment Graduate Studies                                                                         | 33                    |
| Gender Composition of All Students: 5-Year Trends                                                           | 34                    |
| Race/Ethnicity of Undergraduate Day School Students: 10-Year Trends                                         | 35                    |
| Race/Ethnicity of School of Continuing Education Students: 10-Year Trends                                   | 36                    |
| Race/Ethnicity of Graduate Students: 10-Year Trends                                                         | 37                    |
| Enrollment by Residence of Students: 5-Year Trends                                                          | 38                    |
| Undergraduate Day School International Students by Regional Location and Country: 5-Year Trends             | 39                    |
| Undergraduate Day School International Students by Gender: 5-Year Trends                                    | 41                    |
| Undergraduate Day School Students Studying Abroad by Gender and Race/Ethnicity                              | 42                    |
| Undergraduate Day School Students Studying Abroad by Regional Location and Country                          | 43                    |
| Undergraduate Day School Students Studying Abroad by Major                                                  | 45                    |
| Total Majors by School, Major and Gender                                                                    | 46                    |
| Total Undergraduate Declared Majors by School: 5-Year Trends                                                | 50                    |
| Total Graduate Majors by School: 5-Year Trends                                                              | 53<br>54              |
| Distribution of Undergraduate Credit Loads Distribution of Graduate Credit Loads                            | 54<br>55              |
| Distribution of Graduate Oreal Loads                                                                        | JJ                    |