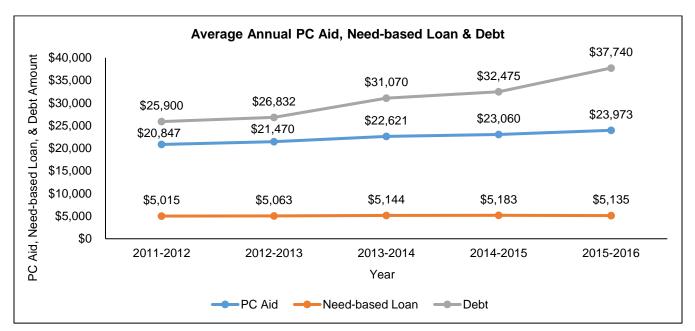

| _ |   |   |   |   |   |   |
|---|---|---|---|---|---|---|
| ⊢ | ı | n | а | n | r | Δ |
|   |   |   | u |   | · | · |

| IPEDS Financial Data: Revenues IPEDS Financial Data: Revenues per FTE Enrollment IPEDS Financial Data: Expenses IPEDS Financial Data: Expenses per FTE Enrollment Tuition, Room & Board Change Analysis Undergraduate Day School Financial Aid Information: 5-Year Trends | 103<br>104<br>105<br>106<br>107<br>108 |
|---------------------------------------------------------------------------------------------------------------------------------------------------------------------------------------------------------------------------------------------------------------------------|----------------------------------------|
| Alumni                                                                                                                                                                                                                                                                    |                                        |
| Alumni Data                                                                                                                                                                                                                                                               | 111                                    |
| Alumni Data: Fundraising Totals by Source                                                                                                                                                                                                                                 | 112                                    |
| Alumni Data: Fundraising Total by Purpose                                                                                                                                                                                                                                 | 113                                    |
| Alumni Data: "Our Moment" Capital Campaign                                                                                                                                                                                                                                | 114                                    |
| Phillips Memorial Library                                                                                                                                                                                                                                                 |                                        |
| Dhilling Mamarial Library E. Vaar Tranda                                                                                                                                                                                                                                  | 446                                    |
| Phillips Memorial Library: 5-Year Trends                                                                                                                                                                                                                                  | 119                                    |