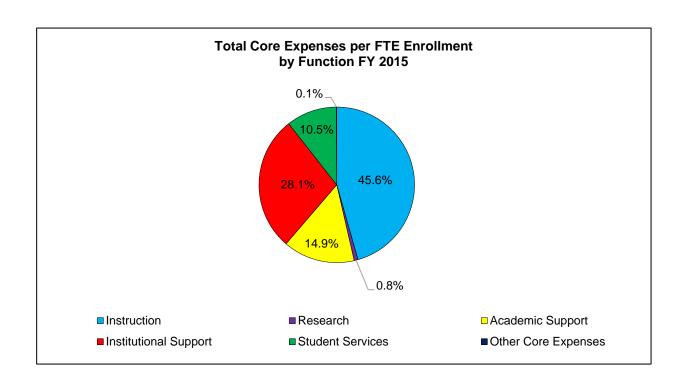

| _ |   |   |   |   |   |   |
|---|---|---|---|---|---|---|
| ⊢ | ı | n | а | n | r | Δ |
|   |   |   | u |   | · | · |

| IPEDS Financial Data: Revenues IPEDS Financial Data: Revenues per FTE Enrollment IPEDS Financial Data: Expenses IPEDS Financial Data: Expenses per FTE Enrollment Tuition, Room & Board Change Analysis Undergraduate Day School Financial Aid Information: 5-Year Trends | 103<br>104<br>105<br>106<br>107<br>108 |
|---------------------------------------------------------------------------------------------------------------------------------------------------------------------------------------------------------------------------------------------------------------------------|----------------------------------------|
| Alumni                                                                                                                                                                                                                                                                    |                                        |
| Alumni Data                                                                                                                                                                                                                                                               | 111                                    |
| Alumni Data: Fundraising Totals by Source                                                                                                                                                                                                                                 | 112                                    |
| Alumni Data: Fundraising Total by Purpose                                                                                                                                                                                                                                 | 113                                    |
| Alumni Data: "Our Moment" Capital Campaign                                                                                                                                                                                                                                | 114                                    |
| Phillips Memorial Library                                                                                                                                                                                                                                                 |                                        |
| Dhilling Mamarial Library E. Vaar Tranda                                                                                                                                                                                                                                  | 446                                    |
| Phillips Memorial Library: 5-Year Trends                                                                                                                                                                                                                                  | 119                                    |