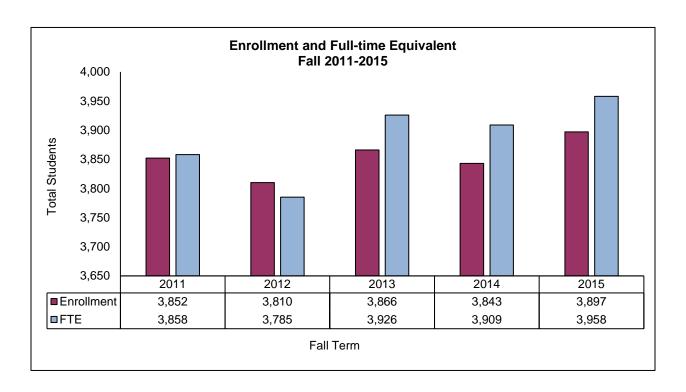

### **Table of Contents**

| Introduction and Administration                                                                             |                       |
|-------------------------------------------------------------------------------------------------------------|-----------------------|
| PC Fall At-A-Glance PC Spring At-A-Glance Our Mission Accreditations Corporation and Board of Trustees      | 3<br>4<br>5<br>6<br>7 |
| President's Cabinet                                                                                         | 8                     |
| Incoming New Student Profile                                                                                |                       |
| Incoming New Students Summary                                                                               | 9                     |
| First-time, Full-time Cohort Demographics                                                                   | 11                    |
| Distribution of SAT Scores of First-time, Full-time Cohort                                                  | 12                    |
| SAT Score Comparisons by Gender: 5-Year Trends                                                              | 14                    |
| SAT Score Comparisons of PC/RI/US: 5-Year Trends                                                            | 16                    |
| Undergraduate Day School Admissions: 5-Year Trends                                                          | 18                    |
| Average SAT Scores of Applied, Invited and Enrolled Students: 5-Year Trends                                 | 19                    |
| Average High School GPA of Applied, Invited and Enrolled Students: 5-Year Trends                            | 21                    |
| Gender Composition: 5-Year Trends First-time, Full-time Cohorts                                             | 22                    |
| Undergraduate Day School New Transfer Students                                                              | 24                    |
| School of Continuing Education, First-time, Part-time & New Transfer Students Graduate Studies New Students | 25<br>26              |
| Student Enrollment                                                                                          |                       |
|                                                                                                             |                       |
| Student Enrollment Summary                                                                                  | 27                    |
| Enrollment by Race/Ethnicity and Gender                                                                     | 29                    |
| Student Enrollment by Level                                                                                 | 30                    |
| Student Enrollment Undergraduate Day School                                                                 | 31                    |
| Student Enrollment School of Continuing Education                                                           | 32                    |
| Student Enrollment Graduate Studies                                                                         | 33                    |
| Gender Composition of All Students: 5-Year Trends                                                           | 34                    |
| Race/Ethnicity of Undergraduate Day School Students: 10-Year Trends                                         | 35                    |
| Race/Ethnicity of School of Continuing Education Students: 10-Year Trends                                   | 36                    |
| Race/Ethnicity of Graduate Students: 10-Year Trends                                                         | 37                    |
| Enrollment by Residence of Students: 5-Year Trends                                                          | 38                    |
| Undergraduate Day School International Students by Regional Location and Country: 5-Year Trends             | 39                    |
| Undergraduate Day School International Students by Gender: 5-Year Trends                                    | 41                    |
| Undergraduate Day School Students Studying Abroad by Gender and Race/Ethnicity                              | 42                    |
| Undergraduate Day School Students Studying Abroad by Regional Location and Country                          | 43                    |
| Undergraduate Day School Students Studying Abroad by Major                                                  | 45                    |
| Total Majors by School, Major and Gender                                                                    | 46                    |
| Total Undergraduate Declared Majors by School: 5-Year Trends                                                | 50                    |
| Total Graduate Majors by School: 5-Year Trends                                                              | 53<br>54              |
| Distribution of Undergraduate Credit Loads Distribution of Graduate Credit Loads                            | 54<br>55              |
| Distribution of Graduate Oreal Loads                                                                        | JJ                    |