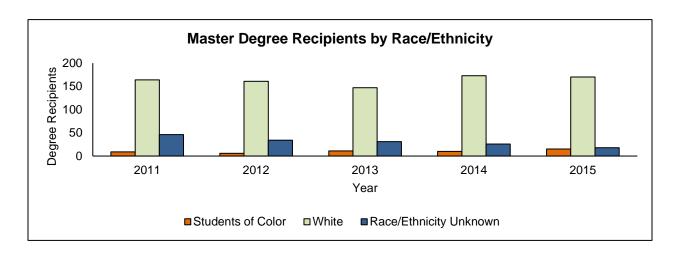

### Retention and Graduation Rates

| Retention and Graduation Rates Summary                                          | 57 |
|---------------------------------------------------------------------------------|----|
| 1st Year Retention Rate History                                                 | 59 |
| 6-Year Graduation Rates by Gender and Race/Ethnicity: 10-Year Trends            | 60 |
| 4, 5 & 6 Year Graduation Rate History                                           | 61 |
| 4, 5 & 6 Year Graduation Rates by Financial Aid Status                          | 62 |
| Degrees and Certificates Awarded                                                |    |
| Degrees and Certificates Awarded Summary                                        | 63 |
| Profile of Degree Recipients by Program Level                                   | 65 |
| Bachelor's Degrees Awarded by School, Major and Gender                          | 66 |
| Master's Degrees Awarded by School, Major and Gender                            | 68 |
| Undergraduate Degrees Awarded by Major and School: 5-Year Trends                | 69 |
| Graduate Degrees Awarded by Major and School: 5-Year Trends                     | 72 |
| Total Bachelor and Master Degree Recipients by Gender: 5-Year Trends            | 73 |
| Total Bachelor and Master Degree Recipients by Race/Ethnicity: 5-Year Trends    | 74 |
| Total Undergraduate Degrees and Certificates Awarded by School: 10-Years Trends | 75 |
| Total Graduate Degrees Awarded by School: 10-Year Trends                        | 78 |
| Bachelor's Degrees Awarded by School: 10-Year Trends                            | 79 |
| Master's Degrees Awarded by School: 10-Year Trends                              | 80 |
| Total Degrees Awarded by Type: 10-Year Trends                                   | 81 |
| <u>Faculty</u>                                                                  |    |
| Faculty Summary                                                                 | 83 |
| Full-time Faculty Demographics                                                  | 85 |
| Tuil-time Lacuity Demographics                                                  | 05 |
| Employees                                                                       |    |
| Employees Summary                                                               | 87 |
| Full-time Employees Demographics                                                | 89 |
| Paid Employees by Full-time, Race/Ethnicity and Gender                          | 90 |
| Paid Employees by Part-time, Race/Ethnicity, Gender and Overall                 | 91 |
| Paid Employees: 10-Year Trends                                                  | 92 |
| Paid Employees of Color: 10-Year Trends                                         | 93 |
| Paid Employees by Gender: 10-Year Trends                                        | 94 |
| <u>Facilities</u>                                                               |    |
| Campus Map                                                                      | 99 |