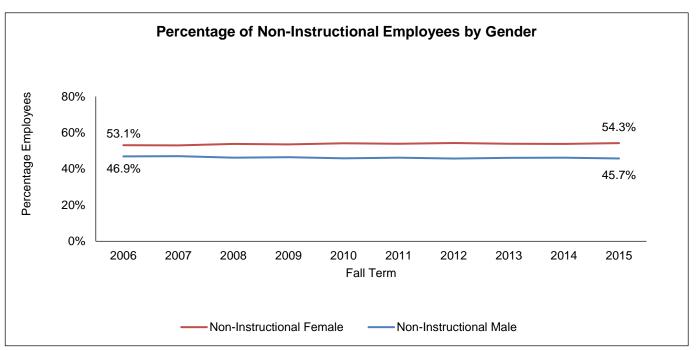

### Retention and Graduation Rates

| Retention and Graduation Rates Summary                                          | 57 |
|---------------------------------------------------------------------------------|----|
| 1st Year Retention Rate History                                                 | 59 |
| 6-Year Graduation Rates by Gender and Race/Ethnicity: 10-Year Trends            | 60 |
| 4, 5 & 6 Year Graduation Rate History                                           | 61 |
| 4, 5 & 6 Year Graduation Rates by Financial Aid Status                          | 62 |
| Degrees and Certificates Awarded                                                |    |
| Degrees and Certificates Awarded Summary                                        | 63 |
| Profile of Degree Recipients by Program Level                                   | 65 |
| Bachelor's Degrees Awarded by School, Major and Gender                          | 66 |
| Master's Degrees Awarded by School, Major and Gender                            | 68 |
| Undergraduate Degrees Awarded by Major and School: 5-Year Trends                | 69 |
| Graduate Degrees Awarded by Major and School: 5-Year Trends                     | 72 |
| Total Bachelor and Master Degree Recipients by Gender: 5-Year Trends            | 73 |
| Total Bachelor and Master Degree Recipients by Race/Ethnicity: 5-Year Trends    | 74 |
| Total Undergraduate Degrees and Certificates Awarded by School: 10-Years Trends | 75 |
| Total Graduate Degrees Awarded by School: 10-Year Trends                        | 78 |
| Bachelor's Degrees Awarded by School: 10-Year Trends                            | 79 |
| Master's Degrees Awarded by School: 10-Year Trends                              | 80 |
| Total Degrees Awarded by Type: 10-Year Trends                                   | 81 |
| <u>Faculty</u>                                                                  |    |
| Faculty Summary                                                                 | 83 |
| Full-time Faculty Demographics                                                  | 85 |
| Tuil-time Lacuity Demographics                                                  | 05 |
| Employees                                                                       |    |
| Employees Summary                                                               | 87 |
| Full-time Employees Demographics                                                | 89 |
| Paid Employees by Full-time, Race/Ethnicity and Gender                          | 90 |
| Paid Employees by Part-time, Race/Ethnicity, Gender and Overall                 | 91 |
| Paid Employees: 10-Year Trends                                                  | 92 |
| Paid Employees of Color: 10-Year Trends                                         | 93 |
| Paid Employees by Gender: 10-Year Trends                                        | 94 |
| <u>Facilities</u>                                                               |    |
| Campus Map                                                                      | 99 |