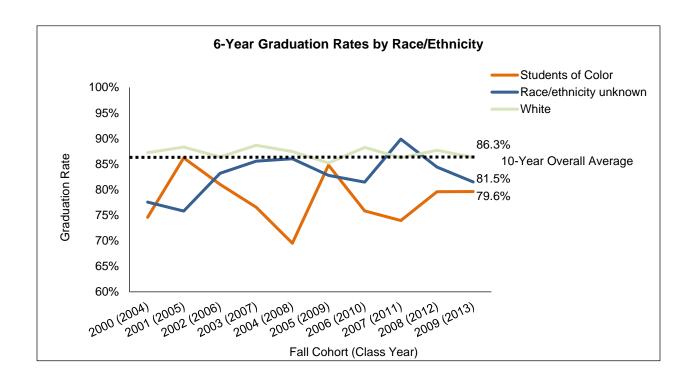

### Retention and Graduation Rates

| Retention and Graduation Rates Summary                                          | 57 |
|---------------------------------------------------------------------------------|----|
| 1st Year Retention Rate History                                                 | 59 |
| 6-Year Graduation Rates by Gender and Race/Ethnicity: 10-Year Trends            | 60 |
| 4, 5 & 6 Year Graduation Rate History                                           | 61 |
| 4, 5 & 6 Year Graduation Rates by Financial Aid Status                          | 62 |
| Degrees and Certificates Awarded                                                |    |
| Degrees and Certificates Awarded Summary                                        | 63 |
| Profile of Degree Recipients by Program Level                                   | 65 |
| Bachelor's Degrees Awarded by School, Major and Gender                          | 66 |
| Master's Degrees Awarded by School, Major and Gender                            | 68 |
| Undergraduate Degrees Awarded by Major and School: 5-Year Trends                | 69 |
| Graduate Degrees Awarded by Major and School: 5-Year Trends                     | 72 |
| Total Bachelor and Master Degree Recipients by Gender: 5-Year Trends            | 73 |
| Total Bachelor and Master Degree Recipients by Race/Ethnicity: 5-Year Trends    | 74 |
| Total Undergraduate Degrees and Certificates Awarded by School: 10-Years Trends | 75 |
| Total Graduate Degrees Awarded by School: 10-Year Trends                        | 78 |
| Bachelor's Degrees Awarded by School: 10-Year Trends                            | 79 |
| Master's Degrees Awarded by School: 10-Year Trends                              | 80 |
| Total Degrees Awarded by Type: 10-Year Trends                                   | 81 |
| <u>Faculty</u>                                                                  |    |
| Faculty Summary                                                                 | 83 |
| Full-time Faculty Demographics                                                  | 85 |
| Tuil-time Lacuity Demographics                                                  | 05 |
| Employees                                                                       |    |
| Employees Summary                                                               | 87 |
| Full-time Employees Demographics                                                | 89 |
| Paid Employees by Full-time, Race/Ethnicity and Gender                          | 90 |
| Paid Employees by Part-time, Race/Ethnicity, Gender and Overall                 | 91 |
| Paid Employees: 10-Year Trends                                                  | 92 |
| Paid Employees of Color: 10-Year Trends                                         | 93 |
| Paid Employees by Gender: 10-Year Trends                                        | 94 |
| <u>Facilities</u>                                                               |    |
| Campus Map                                                                      | 99 |