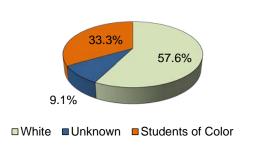

------|
| Male   | 15        | 45.5%   |
| Female | 18        | 54.5%   |
| Total  | 33        | 100.0%  |



| Race/Ethnicity             | Frequency | Percent |
|----------------------------|-----------|---------|
| Native Amer./Alaska Native | 0         | 0.0%    |
| Asian                      | 0         | 0.0%    |
| Black/African American     | 3         | 9.1%    |
| Hispanic/Latino            | 8         | 24.2%   |
| Nat. Hawaiian/Pac. Isl.    | 0         | 0.0%    |
| White                      | 19        | 57.6%   |
| Two or more races          | 0         | 0.0%    |
| Unknown                    | 3         | 9.1%    |
| Total                      | 33        | 100.0%  |
|                            |           |         |
| International              | 0         | 0.0%    |



| Age            | Frequency | Percent |
|----------------|-----------|---------|
| 18 and younger | 0         | 0.0%    |
| 19             | 1         | 3.0%    |
| 20             | 1         | 3.0%    |
| 21-25          | 9         | 27.3%   |
| 26-30          | 5         | 15.2%   |
| 31+            | 17        | 51.5%   |
| Total          | 33        | 100.0%  |



| Residence            | Frequency | Percent |
|----------------------|-----------|---------|
| Rhode Island         | 29        | 87.9%   |
| Other New England    | 3         | 9.1%    |
| Other United States  | 1         | 3.0%    |
| Int'I/US Territories | 0         | 0.0%    |
| Total                | 33        | 100.0%  |



Note: Percentages may not sum to 100.0% due to rounding.

### Graduate Studies New Students Fa