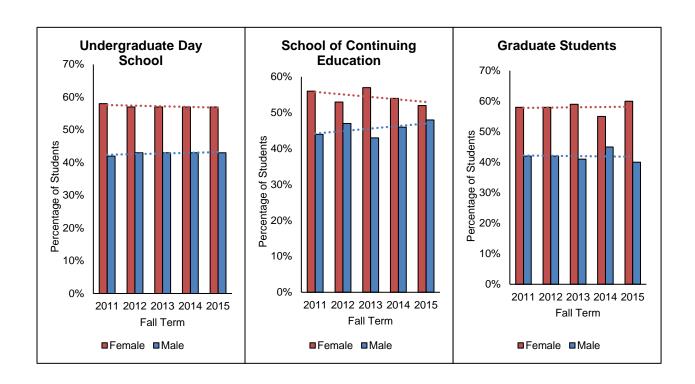

### **Table of Contents**

| Introduction and Administration                                                                             |                       |
|-------------------------------------------------------------------------------------------------------------|-----------------------|
| PC Fall At-A-Glance PC Spring At-A-Glance Our Mission Accreditations Corporation and Board of Trustees      | 3<br>4<br>5<br>6<br>7 |
| President's Cabinet                                                                                         | 8                     |
| Incoming New Student Profile                                                                                |                       |
| Incoming New Students Summary                                                                               | 9                     |
| First-time, Full-time Cohort Demographics                                                                   | 11                    |
| Distribution of SAT Scores of First-time, Full-time Cohort                                                  | 12                    |
| SAT Score Comparisons by Gender: 5-Year Trends                                                              | 14                    |
| SAT Score Comparisons of PC/RI/US: 5-Year Trends                                                            | 16                    |
| Undergraduate Day School Admissions: 5-Year Trends                                                          | 18                    |
| Average SAT Scores of Applied, Invited and Enrolled Students: 5-Year Trends                                 | 19                    |
| Average High School GPA of Applied, Invited and Enrolled Students: 5-Year Trends                            | 21                    |
| Gender Composition: 5-Year Trends First-time, Full-time Cohorts                                             | 22                    |
| Undergraduate Day School New Transfer Students                                                              | 24                    |
| School of Continuing Education, First-time, Part-time & New Transfer Students Graduate Studies New Students | 25<br>26              |
| Student Enrollment                                                                                          |                       |
|                                                                                                             |                       |
| Student Enrollment Summary                                                                                  | 27                    |
| Enrollment by Race/Ethnicity and Gender                                                                     | 29                    |
| Student Enrollment by Level                                                                                 | 30                    |
| Student Enrollment Undergraduate Day School                                                                 | 31                    |
| Student Enrollment School of Continuing Education                                                           | 32                    |
| Student Enrollment Graduate Studies                                                                         | 33                    |
| Gender Composition of All Students: 5-Year Trends                                                           | 34                    |
| Race/Ethnicity of Undergraduate Day School Students: 10-Year Trends                                         | 35                    |
| Race/Ethnicity of School of Continuing Education Students: 10-Year Trends                                   | 36                    |
| Race/Ethnicity of Graduate Students: 10-Year Trends                                                         | 37                    |
| Enrollment by Residence of Students: 5-Year Trends                                                          | 38                    |
| Undergraduate Day School International Students by Regional Location and Country: 5-Year Trends             | 39                    |
| Undergraduate Day School International Students by Gender: 5-Year Trends                                    | 41                    |
| Undergraduate Day School Students Studying Abroad by Gender and Race/Ethnicity                              | 42                    |
| Undergraduate Day School Students Studying Abroad by Regional Location and Country                          | 43                    |
| Undergraduate Day School Students Studying Abroad by Major                                                  | 45                    |
| Total Majors by School, Major and Gender                                                                    | 46                    |
| Total Undergraduate Declared Majors by School: 5-Year Trends                                                | 50                    |
| Total Graduate Majors by School: 5-Year Trends                                                              | 53<br>54              |
| Distribution of Undergraduate Credit Loads Distribution of Graduate Credit Loads                            | 54<br>55              |
| Distribution of Graduate Oreal Loads                                                                        | JJ                    |