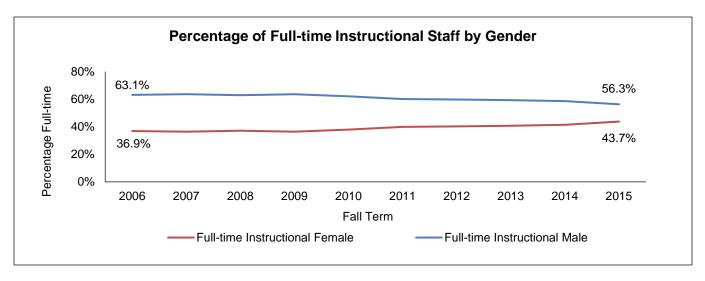

### Retention and Graduation Rates

| Retention and Graduation Rates Summary                                          | 57 |
|---------------------------------------------------------------------------------|----|
| 1st Year Retention Rate History                                                 | 59 |
| 6-Year Graduation Rates by Gender and Race/Ethnicity: 10-Year Trends            | 60 |
| 4, 5 & 6 Year Graduation Rate History                                           | 61 |
| 4, 5 & 6 Year Graduation Rates by Financial Aid Status                          | 62 |
| Degrees and Certificates Awarded                                                |    |
| Degrees and Certificates Awarded Summary                                        | 63 |
| Profile of Degree Recipients by Program Level                                   | 65 |
| Bachelor's Degrees Awarded by School, Major and Gender                          | 66 |
| Master's Degrees Awarded by School, Major and Gender                            | 68 |
| Undergraduate Degrees Awarded by Major and School: 5-Year Trends                | 69 |
| Graduate Degrees Awarded by Major and School: 5-Year Trends                     | 72 |
| Total Bachelor and Master Degree Recipients by Gender: 5-Year Trends            | 73 |
| Total Bachelor and Master Degree Recipients by Race/Ethnicity: 5-Year Trends    | 74 |
| Total Undergraduate Degrees and Certificates Awarded by School: 10-Years Trends | 75 |
| Total Graduate Degrees Awarded by School: 10-Year Trends                        | 78 |
| Bachelor's Degrees Awarded by School: 10-Year Trends                            | 79 |
| Master's Degrees Awarded by School: 10-Year Trends                              | 80 |
| Total Degrees Awarded by Type: 10-Year Trends                                   | 81 |
| <u>Faculty</u>                                                                  |    |
| Faculty Summary                                                                 | 83 |
| Full-time Faculty Demographics                                                  | 85 |
| Tuil-time Lacuity Demographics                                                  | 05 |
| Employees                                                                       |    |
| Employees Summary                                                               | 87 |
| Full-time Employees Demographics                                                | 89 |
| Paid Employees by Full-time, Race/Ethnicity and Gender                          | 90 |
| Paid Employees by Part-time, Race/Ethnicity, Gender and Overall                 | 91 |
| Paid Employees: 10-Year Trends                                                  | 92 |
| Paid Employees of Color: 10-Year Trends                                         | 93 |
| Paid Employees by Gender: 10-Year Trends                                        | 94 |
| <u>Facilities</u>                                                               |    |
| Campus Map                                                                      | 99 |