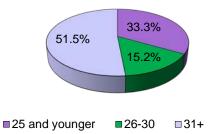

### **Table of Contents**

| Introduction and Administration                                                                             |                       |
|-------------------------------------------------------------------------------------------------------------|-----------------------|
| PC Fall At-A-Glance PC Spring At-A-Glance Our Mission Accreditations Corporation and Board of Trustees      | 3<br>4<br>5<br>6<br>7 |
| President's Cabinet                                                                                         | 8                     |
| Incoming New Student Profile                                                                                |                       |
| Incoming New Students Summary                                                                               | 9                     |
| First-time, Full-time Cohort Demographics                                                                   | 11                    |
| Distribution of SAT Scores of First-time, Full-time Cohort                                                  | 12                    |
| SAT Score Comparisons by Gender: 5-Year Trends                                                              | 14                    |
| SAT Score Comparisons of PC/RI/US: 5-Year Trends                                                            | 16                    |
| Undergraduate Day School Admissions: 5-Year Trends                                                          | 18                    |
| Average SAT Scores of Applied, Invited and Enrolled Students: 5-Year Trends                                 | 19                    |
| Average High School GPA of Applied, Invited and Enrolled Students: 5-Year Trends                            | 21                    |
| Gender Composition: 5-Year Trends First-time, Full-time Cohorts                                             | 22                    |
| Undergraduate Day School New Transfer Students                                                              | 24                    |
| School of Continuing Education, First-time, Part-time & New Transfer Students Graduate Studies New Students | 25<br>26              |
| Student Enrollment                                                                                          |                       |
|                                                                                                             |                       |
| Student Enrollment Summary                                                                                  | 27                    |
| Enrollment by Race/Ethnicity and Gender                                                                     | 29                    |
| Student Enrollment by Level                                                                                 | 30                    |
| Student Enrollment Undergraduate Day School                                                                 | 31                    |
| Student Enrollment School of Continuing Education                                                           | 32                    |
| Student Enrollment Graduate Studies                                                                         | 33                    |
| Gender Composition of All Students: 5-Year Trends                                                           | 34                    |
| Race/Ethnicity of Undergraduate Day School Students: 10-Year Trends                                         | 35                    |
| Race/Ethnicity of School of Continuing Education Students: 10-Year Trends                                   | 36                    |
| Race/Ethnicity of Graduate Students: 10-Year Trends                                                         | 37                    |
| Enrollment by Residence of Students: 5-Year Trends                                                          | 38                    |
| Undergraduate Day School International Students by Regional Location and Country: 5-Year Trends             | 39                    |
| Undergraduate Day School International Students by Gender: 5-Year Trends                                    | 41                    |
| Undergraduate Day School Students Studying Abroad by Gender and Race/Ethnicity                              | 42                    |
| Undergraduate Day School Students Studying Abroad by Regional Location and Country                          | 43                    |
| Undergraduate Day School Students Studying Abroad by Major                                                  | 45                    |
| Total Majors by School, Major and Gender                                                                    | 46                    |
| Total Undergraduate Declared Majors by School: 5-Year Trends                                                | 50                    |
| Total Graduate Majors by School: 5-Year Trends                                                              | 53<br>54              |
| Distribution of Undergraduate Credit Loads Distribution of Graduate Credit Loads                            | 54<br>55              |
| Distribution of Graduate Oreal Loads                                                                        | JJ                    |