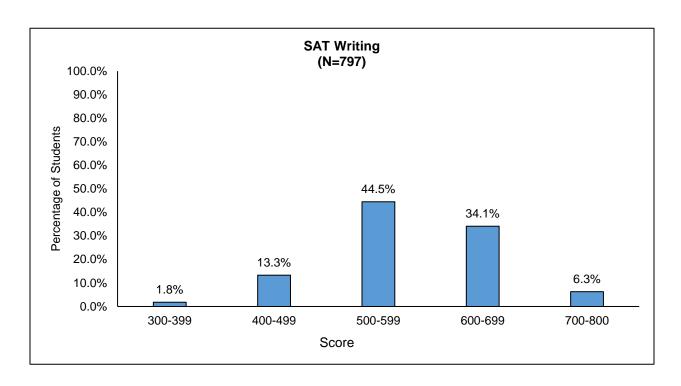

### **Table of Contents**

| Introduction and Administration                                                                             |                       |
|-------------------------------------------------------------------------------------------------------------|-----------------------|
| PC Fall At-A-Glance PC Spring At-A-Glance Our Mission Accreditations Corporation and Board of Trustees      | 3<br>4<br>5<br>6<br>7 |
| President's Cabinet                                                                                         | 8                     |
| Incoming New Student Profile                                                                                |                       |
| Incoming New Students Summary                                                                               | 9                     |
| First-time, Full-time Cohort Demographics                                                                   | 11                    |
| Distribution of SAT Scores of First-time, Full-time Cohort                                                  | 12                    |
| SAT Score Comparisons by Gender: 5-Year Trends                                                              | 14                    |
| SAT Score Comparisons of PC/RI/US: 5-Year Trends                                                            | 16                    |
| Undergraduate Day School Admissions: 5-Year Trends                                                          | 18                    |
| Average SAT Scores of Applied, Invited and Enrolled Students: 5-Year Trends                                 | 19                    |
| Average High School GPA of Applied, Invited and Enrolled Students: 5-Year Trends                            | 21                    |
| Gender Composition: 5-Year Trends First-time, Full-time Cohorts                                             | 22                    |
| Undergraduate Day School New Transfer Students                                                              | 24                    |
| School of Continuing Education, First-time, Part-time & New Transfer Students Graduate Studies New Students | 25<br>26              |
| Student Enrollment                                                                                          |                       |
|                                                                                                             |                       |
| Student Enrollment Summary                                                                                  | 27                    |
| Enrollment by Race/Ethnicity and Gender                                                                     | 29                    |
| Student Enrollment by Level                                                                                 | 30                    |
| Student Enrollment Undergraduate Day School                                                                 | 31                    |
| Student Enrollment School of Continuing Education                                                           | 32                    |
| Student Enrollment Graduate Studies                                                                         | 33                    |
| Gender Composition of All Students: 5-Year Trends                                                           | 34                    |
| Race/Ethnicity of Undergraduate Day School Students: 10-Year Trends                                         | 35                    |
| Race/Ethnicity of School of Continuing Education Students: 10-Year Trends                                   | 36                    |
| Race/Ethnicity of Graduate Students: 10-Year Trends                                                         | 37                    |
| Enrollment by Residence of Students: 5-Year Trends                                                          | 38                    |
| Undergraduate Day School International Students by Regional Location and Country: 5-Year Trends             | 39                    |
| Undergraduate Day School International Students by Gender: 5-Year Trends                                    | 41                    |
| Undergraduate Day School Students Studying Abroad by Gender and Race/Ethnicity                              | 42                    |
| Undergraduate Day School Students Studying Abroad by Regional Location and Country                          | 43                    |
| Undergraduate Day School Students Studying Abroad by Major                                                  | 45                    |
| Total Majors by School, Major and Gender                                                                    | 46                    |
| Total Undergraduate Declared Majors by School: 5-Year Trends                                                | 50                    |
| Total Graduate Majors by School: 5-Year Trends                                                              | 53<br>54              |
| Distribution of Undergraduate Credit Loads Distribution of Graduate Credit Loads                            | 54<br>55              |
| Distribution of Graduate Oreal Loads                                                                        | JJ                    |