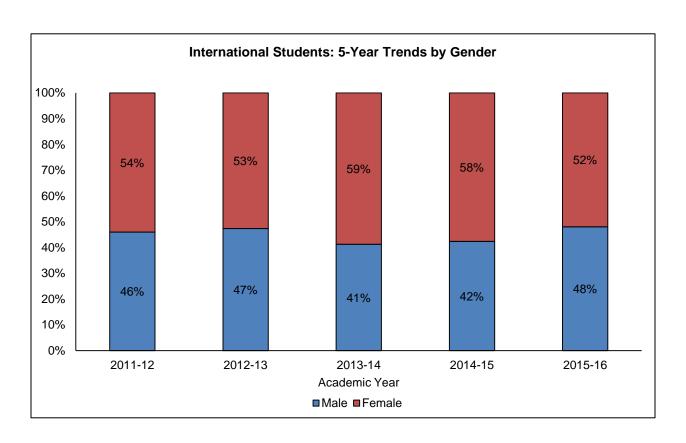

### **Table of Contents**

| Introduction and Administration                                                                             |                       |
|-------------------------------------------------------------------------------------------------------------|-----------------------|
| PC Fall At-A-Glance PC Spring At-A-Glance Our Mission Accreditations Corporation and Board of Trustees      | 3<br>4<br>5<br>6<br>7 |
| President's Cabinet                                                                                         | 8                     |
| Incoming New Student Profile                                                                                |                       |
| Incoming New Students Summary                                                                               | 9                     |
| First-time, Full-time Cohort Demographics                                                                   | 11                    |
| Distribution of SAT Scores of First-time, Full-time Cohort                                                  | 12                    |
| SAT Score Comparisons by Gender: 5-Year Trends                                                              | 14                    |
| SAT Score Comparisons of PC/RI/US: 5-Year Trends                                                            | 16                    |
| Undergraduate Day School Admissions: 5-Year Trends                                                          | 18                    |
| Average SAT Scores of Applied, Invited and Enrolled Students: 5-Year Trends                                 | 19                    |
| Average High School GPA of Applied, Invited and Enrolled Students: 5-Year Trends                            | 21                    |
| Gender Composition: 5-Year Trends First-time, Full-time Cohorts                                             | 22                    |
| Undergraduate Day School New Transfer Students                                                              | 24                    |
| School of Continuing Education, First-time, Part-time & New Transfer Students Graduate Studies New Students | 25<br>26              |
| Student Enrollment                                                                                          |                       |
|                                                                                                             |                       |
| Student Enrollment Summary                                                                                  | 27                    |
| Enrollment by Race/Ethnicity and Gender                                                                     | 29                    |
| Student Enrollment by Level                                                                                 | 30                    |
| Student Enrollment Undergraduate Day School                                                                 | 31                    |
| Student Enrollment School of Continuing Education                                                           | 32                    |
| Student Enrollment Graduate Studies                                                                         | 33                    |
| Gender Composition of All Students: 5-Year Trends                                                           | 34                    |
| Race/Ethnicity of Undergraduate Day School Students: 10-Year Trends                                         | 35                    |
| Race/Ethnicity of School of Continuing Education Students: 10-Year Trends                                   | 36                    |
| Race/Ethnicity of Graduate Students: 10-Year Trends                                                         | 37                    |
| Enrollment by Residence of Students: 5-Year Trends                                                          | 38                    |
| Undergraduate Day School International Students by Regional Location and Country: 5-Year Trends             | 39                    |
| Undergraduate Day School International Students by Gender: 5-Year Trends                                    | 41                    |
| Undergraduate Day School Students Studying Abroad by Gender and Race/Ethnicity                              | 42                    |
| Undergraduate Day School Students Studying Abroad by Regional Location and Country                          | 43                    |
| Undergraduate Day School Students Studying Abroad by Major                                                  | 45                    |
| Total Majors by School, Major and Gender                                                                    | 46                    |
| Total Undergraduate Declared Majors by School: 5-Year Trends                                                | 50                    |
| Total Graduate Majors by School: 5-Year Trends                                                              | 53<br>54              |
| Distribution of Undergraduate Credit Loads Distribution of Graduate Credit Loads                            | 54<br>55              |
| Distribution of Graduate Oreal Loads                                                                        | JJ                    |