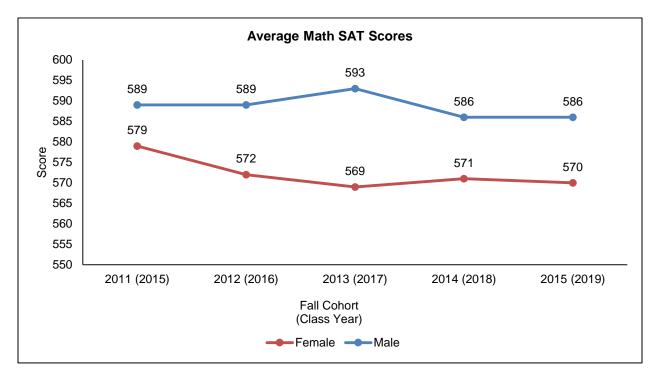

### **Table of Contents**

| Introduction and Administration                                                                             |                       |
|-------------------------------------------------------------------------------------------------------------|-----------------------|
| PC Fall At-A-Glance PC Spring At-A-Glance Our Mission Accreditations Corporation and Board of Trustees      | 3<br>4<br>5<br>6<br>7 |
| President's Cabinet                                                                                         | 8                     |
| Incoming New Student Profile                                                                                |                       |
| Incoming New Students Summary                                                                               | 9                     |
| First-time, Full-time Cohort Demographics                                                                   | 11                    |
| Distribution of SAT Scores of First-time, Full-time Cohort                                                  | 12                    |
| SAT Score Comparisons by Gender: 5-Year Trends                                                              | 14                    |
| SAT Score Comparisons of PC/RI/US: 5-Year Trends                                                            | 16                    |
| Undergraduate Day School Admissions: 5-Year Trends                                                          | 18                    |
| Average SAT Scores of Applied, Invited and Enrolled Students: 5-Year Trends                                 | 19                    |
| Average High School GPA of Applied, Invited and Enrolled Students: 5-Year Trends                            | 21                    |
| Gender Composition: 5-Year Trends First-time, Full-time Cohorts                                             | 22                    |
| Undergraduate Day School New Transfer Students                                                              | 24                    |
| School of Continuing Education, First-time, Part-time & New Transfer Students Graduate Studies New Students | 25<br>26              |
| Student Enrollment                                                                                          |                       |
|                                                                                                             |                       |
| Student Enrollment Summary                                                                                  | 27                    |
| Enrollment by Race/Ethnicity and Gender                                                                     | 29                    |
| Student Enrollment by Level                                                                                 | 30                    |
| Student Enrollment Undergraduate Day School                                                                 | 31                    |
| Student Enrollment School of Continuing Education                                                           | 32                    |
| Student Enrollment Graduate Studies                                                                         | 33                    |
| Gender Composition of All Students: 5-Year Trends                                                           | 34                    |
| Race/Ethnicity of Undergraduate Day School Students: 10-Year Trends                                         | 35                    |
| Race/Ethnicity of School of Continuing Education Students: 10-Year Trends                                   | 36                    |
| Race/Ethnicity of Graduate Students: 10-Year Trends                                                         | 37                    |
| Enrollment by Residence of Students: 5-Year Trends                                                          | 38                    |
| Undergraduate Day School International Students by Regional Location and Country: 5-Year Trends             | 39                    |
| Undergraduate Day School International Students by Gender: 5-Year Trends                                    | 41                    |
| Undergraduate Day School Students Studying Abroad by Gender and Race/Ethnicity                              | 42                    |
| Undergraduate Day School Students Studying Abroad by Regional Location and Country                          | 43                    |
| Undergraduate Day School Students Studying Abroad by Major                                                  | 45                    |
| Total Majors by School, Major and Gender                                                                    | 46                    |
| Total Undergraduate Declared Majors by School: 5-Year Trends                                                | 50                    |
| Total Graduate Majors by School: 5-Year Trends                                                              | 53<br>54              |
| Distribution of Undergraduate Credit Loads Distribution of Graduate Credit Loads                            | 54<br>55              |
| Distribution of Graduate Oreal Loads                                                                        | JJ                    |