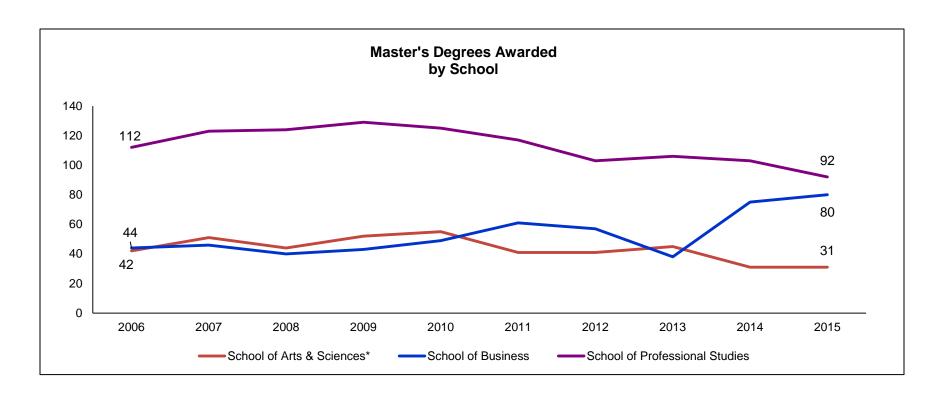

### Retention and Graduation Rates

| Retention and Graduation Rates Summary                                          | 57 |
|---------------------------------------------------------------------------------|----|
| 1st Year Retention Rate History                                                 | 59 |
| 6-Year Graduation Rates by Gender and Race/Ethnicity: 10-Year Trends            | 60 |
| 4, 5 & 6 Year Graduation Rate History                                           | 61 |
| 4, 5 & 6 Year Graduation Rates by Financial Aid Status                          | 62 |
| Degrees and Certificates Awarded                                                |    |
| Degrees and Certificates Awarded Summary                                        | 63 |
| Profile of Degree Recipients by Program Level                                   | 65 |
| Bachelor's Degrees Awarded by School, Major and Gender                          | 66 |
| Master's Degrees Awarded by School, Major and Gender                            | 68 |
| Undergraduate Degrees Awarded by Major and School: 5-Year Trends                | 69 |
| Graduate Degrees Awarded by Major and School: 5-Year Trends                     | 72 |
| Total Bachelor and Master Degree Recipients by Gender: 5-Year Trends            | 73 |
| Total Bachelor and Master Degree Recipients by Race/Ethnicity: 5-Year Trends    | 74 |
| Total Undergraduate Degrees and Certificates Awarded by School: 10-Years Trends | 75 |
| Total Graduate Degrees Awarded by School: 10-Year Trends                        | 78 |
| Bachelor's Degrees Awarded by School: 10-Year Trends                            | 79 |
| Master's Degrees Awarded by School: 10-Year Trends                              | 80 |
| Total Degrees Awarded by Type: 10-Year Trends                                   | 81 |
| <u>Faculty</u>                                                                  |    |
| Faculty Summary                                                                 | 83 |
| Full-time Faculty Demographics                                                  | 85 |
| Tuil-time Lacuity Demographics                                                  | 05 |
| Employees                                                                       |    |
| Employees Summary                                                               | 87 |
| Full-time Employees Demographics                                                | 89 |
| Paid Employees by Full-time, Race/Ethnicity and Gender                          | 90 |
| Paid Employees by Part-time, Race/Ethnicity, Gender and Overall                 | 91 |
| Paid Employees: 10-Year Trends                                                  | 92 |
| Paid Employees of Color: 10-Year Trends                                         | 93 |
| Paid Employees by Gender: 10-Year Trends                                        | 94 |
| <u>Facilities</u>                                                               |    |
| Campus Map                                                                      | 99 |