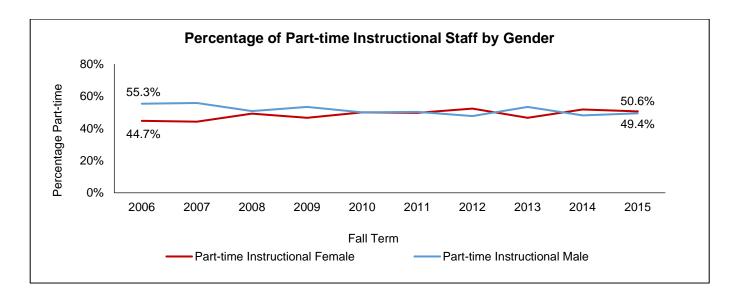

### Retention and Graduation Rates

| Retention and Graduation Rates Summary                                          | 57 |
|---------------------------------------------------------------------------------|----|
| 1st Year Retention Rate History                                                 | 59 |
| 6-Year Graduation Rates by Gender and Race/Ethnicity: 10-Year Trends            | 60 |
| 4, 5 & 6 Year Graduation Rate History                                           | 61 |
| 4, 5 & 6 Year Graduation Rates by Financial Aid Status                          | 62 |
| Degrees and Certificates Awarded                                                |    |
| Degrees and Certificates Awarded Summary                                        | 63 |
| Profile of Degree Recipients by Program Level                                   | 65 |
| Bachelor's Degrees Awarded by School, Major and Gender                          | 66 |
| Master's Degrees Awarded by School, Major and Gender                            | 68 |
| Undergraduate Degrees Awarded by Major and School: 5-Year Trends                | 69 |
| Graduate Degrees Awarded by Major and School: 5-Year Trends                     | 72 |
| Total Bachelor and Master Degree Recipients by Gender: 5-Year Trends            | 73 |
| Total Bachelor and Master Degree Recipients by Race/Ethnicity: 5-Year Trends    | 74 |
| Total Undergraduate Degrees and Certificates Awarded by School: 10-Years Trends | 75 |
| Total Graduate Degrees Awarded by School: 10-Year Trends                        | 78 |
| Bachelor's Degrees Awarded by School: 10-Year Trends                            | 79 |
| Master's Degrees Awarded by School: 10-Year Trends                              | 80 |
| Total Degrees Awarded by Type: 10-Year Trends                                   | 81 |
| <u>Faculty</u>                                                                  |    |
| Faculty Summary                                                                 | 83 |
| Full-time Faculty Demographics                                                  | 85 |
| Tuil-time Lacuity Demographics                                                  | 05 |
| Employees                                                                       |    |
| Employees Summary                                                               | 87 |
| Full-time Employees Demographics                                                | 89 |
| Paid Employees by Full-time, Race/Ethnicity and Gender                          | 90 |
| Paid Employees by Part-time, Race/Ethnicity, Gender and Overall                 | 91 |
| Paid Employees: 10-Year Trends                                                  | 92 |
| Paid Employees of Color: 10-Year Trends                                         | 93 |
| Paid Employees by Gender: 10-Year Trends                                        | 94 |
| <u>Facilities</u>                                                               |    |
| Campus Map                                                                      | 99 |