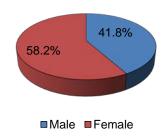

### **Table of Contents**

| Introduction and Administration                                                                             |                       |
|-------------------------------------------------------------------------------------------------------------|-----------------------|
| PC Fall At-A-Glance PC Spring At-A-Glance Our Mission Accreditations Corporation and Board of Trustees      | 3<br>4<br>5<br>6<br>7 |
| President's Cabinet                                                                                         | 8                     |
| Incoming New Student Profile                                                                                |                       |
| Incoming New Students Summary                                                                               | 9                     |
| First-time, Full-time Cohort Demographics                                                                   | 11                    |
| Distribution of SAT Scores of First-time, Full-time Cohort                                                  | 12                    |
| SAT Score Comparisons by Gender: 5-Year Trends                                                              | 14                    |
| SAT Score Comparisons of PC/RI/US: 5-Year Trends                                                            | 16                    |
| Undergraduate Day School Admissions: 5-Year Trends                                                          | 18                    |
| Average SAT Scores of Applied, Invited and Enrolled Students: 5-Year Trends                                 | 19                    |
| Average High School GPA of Applied, Invited and Enrolled Students: 5-Year Trends                            | 21                    |
| Gender Composition: 5-Year Trends First-time, Full-time Cohorts                                             | 22                    |
| Undergraduate Day School New Transfer Students                                                              | 24                    |
| School of Continuing Education, First-time, Part-time & New Transfer Students Graduate Studies New Students | 25<br>26              |
| Student Enrollment                                                                                          |                       |
|                                                                                                             |                       |
| Student Enrollment Summary                                                                                  | 27                    |
| Enrollment by Race/Ethnicity and Gender                                                                     | 29                    |
| Student Enrollment by Level                                                                                 | 30                    |
| Student Enrollment Undergraduate Day School                                                                 | 31                    |
| Student Enrollment School of Continuing Education                                                           | 32                    |
| Student Enrollment Graduate Studies                                                                         | 33                    |
| Gender Composition of All Students: 5-Year Trends                                                           | 34                    |
| Race/Ethnicity of Undergraduate Day School Students: 10-Year Trends                                         | 35                    |
| Race/Ethnicity of School of Continuing Education Students: 10-Year Trends                                   | 36                    |
| Race/Ethnicity of Graduate Students: 10-Year Trends                                                         | 37                    |
| Enrollment by Residence of Students: 5-Year Trends                                                          | 38                    |
| Undergraduate Day School International Students by Regional Location and Country: 5-Year Trends             | 39                    |
| Undergraduate Day School International Students by Gender: 5-Year Trends                                    | 41                    |
| Undergraduate Day School Students Studying Abroad by Gender and Race/Ethnicity                              | 42                    |
| Undergraduate Day School Students Studying Abroad by Regional Location and Country                          | 43                    |
| Undergraduate Day School Students Studying Abroad by Major                                                  | 45                    |
| Total Majors by School, Major and Gender                                                                    | 46                    |
| Total Undergraduate Declared Majors by School: 5-Year Trends                                                | 50                    |
| Total Graduate Majors by School: 5-Year Trends                                                              | 53<br>54              |
| Distribution of Undergraduate Credit Loads Distribution of Graduate Credit Loads                            | 54<br>55              |
| Distribution of Graduate Oreal Loads                                                                        | JJ                    |