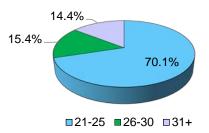

|
| Asian                       | 0         | 0.0%    |  |  |
| Black/African American      | 10        | 5.0%    |  |  |
| Hispanic/Latino             | 8         | 4.0%    |  |  |
| Nat. Hawaiian/Pac. Isl.     | 1         | 0.5%    |  |  |
| White                       | 176       | 87.6%   |  |  |
| Two or more races           | 3         | 1.5%    |  |  |
| Unknown                     | 3         | 1.5%    |  |  |
| Total                       | 201       | 100.0%  |  |  |
|                             |           |         |  |  |
| International               | 6         | 3.0%    |  |  |



| Age   | Frequency | Percent |
|-------|-----------|---------|
| 21-25 | 141       | 70.1%   |
| 26-30 | 31        | 15.4%   |
| 31+   | 29        | 14.4%   |
| Total | 201       | 100.0%  |



| Residence            | Frequency | Percent |
|----------------------|-----------|---------|
| Rhode Island         | 104       | 51.7%   |
| Other New England    | 53        | 26.4%   |
| Other United States  | 39        | 19.4%   |
| Int'I/US Territories | 5         | 2.5%    |
| Total                | 201       | 100.0%  |



<sup>&</sup>lt;sup>1</sup>Includes international students of color. For purposes of IPEDS reporting, students of color=20. Note: Percentages may not sum to 100.0% due to rounding.



### STUDENT ENROLLMENT

### Fall 2015

| Total Undergraduates                                       |            |             | 4,201        | <b>Total Graduates</b>                                                         |                 | 534          |
|------------------------