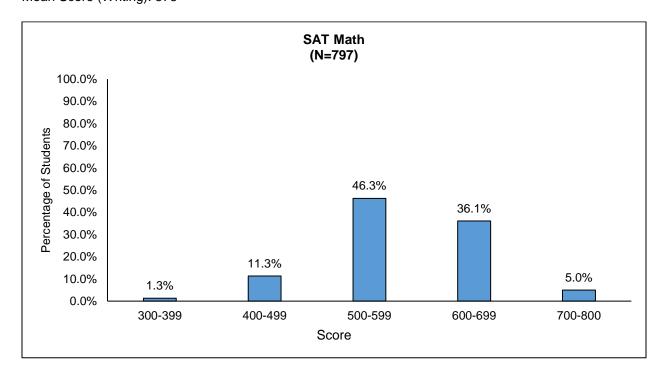

### **Table of Contents**

| Introduction and Administration                                                                             |                       |
|-------------------------------------------------------------------------------------------------------------|-----------------------|
| PC Fall At-A-Glance PC Spring At-A-Glance Our Mission Accreditations Corporation and Board of Trustees      | 3<br>4<br>5<br>6<br>7 |
| President's Cabinet                                                                                         | 8                     |
| Incoming New Student Profile                                                                                |                       |
| Incoming New Students Summary                                                                               | 9                     |
| First-time, Full-time Cohort Demographics                                                                   | 11                    |
| Distribution of SAT Scores of First-time, Full-time Cohort                                                  | 12                    |
| SAT Score Comparisons by Gender: 5-Year Trends                                                              | 14                    |
| SAT Score Comparisons of PC/RI/US: 5-Year Trends                                                            | 16                    |
| Undergraduate Day School Admissions: 5-Year Trends                                                          | 18                    |
| Average SAT Scores of Applied, Invited and Enrolled Students: 5-Year Trends                                 | 19                    |
| Average High School GPA of Applied, Invited and Enrolled Students: 5-Year Trends                            | 21                    |
| Gender Composition: 5-Year Trends First-time, Full-time Cohorts                                             | 22                    |
| Undergraduate Day School New Transfer Students                                                              | 24                    |
| School of Continuing Education, First-time, Part-time & New Transfer Students Graduate Studies New Students | 25<br>26              |
| Student Enrollment                                                                                          |                       |
|                                                                                                             |                       |
| Student Enrollment Summary                                                                                  | 27                    |
| Enrollment by Race/Ethnicity and Gender                                                                     | 29                    |
| Student Enrollment by Level                                                                                 | 30                    |
| Student Enrollment Undergraduate Day School                                                                 | 31                    |
| Student Enrollment School of Continuing Education                                                           | 32                    |
| Student Enrollment Graduate Studies                                                                         | 33                    |
| Gender Composition of All Students: 5-Year Trends                                                           | 34                    |
| Race/Ethnicity of Undergraduate Day School Students: 10-Year Trends                                         | 35                    |
| Race/Ethnicity of School of Continuing Education Students: 10-Year Trends                                   | 36                    |
| Race/Ethnicity of Graduate Students: 10-Year Trends                                                         | 37                    |
| Enrollment by Residence of Students: 5-Year Trends                                                          | 38                    |
| Undergraduate Day School International Students by Regional Location and Country: 5-Year Trends             | 39                    |
| Undergraduate Day School International Students by Gender: 5-Year Trends                                    | 41                    |
| Undergraduate Day School Students Studying Abroad by Gender and Race/Ethnicity                              | 42                    |
| Undergraduate Day School Students Studying Abroad by Regional Location and Country                          | 43                    |
| Undergraduate Day School Students Studying Abroad by Major                                                  | 45                    |
| Total Majors by School, Major and Gender                                                                    | 46                    |
| Total Undergraduate Declared Majors by School: 5-Year Trends                                                | 50                    |
| Total Graduate Majors by School: 5-Year Trends                                                              | 53<br>54              |
| Distribution of Undergraduate Credit Loads Distribution of Graduate Credit Loads                            | 54<br>55              |
| Distribution of Graduate Oreal Loads                                                                        | JJ                    |