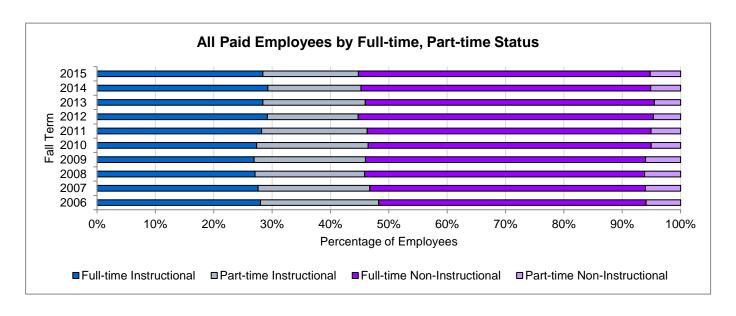

| M | F           | M    | F    | M    | F     |
| Grand Total                          | 0    | 0   | 455 | 463  | 3 | 5           | 0    | 0    | 512  | 526   |

<sup>&</sup>lt;sup>1</sup>As reported to IPEDS.

#### Paid Employees Fall 2015<sup>1</sup> 10-Year Trends: 2006-2015



| Total All Paid Employees | 2006 | 2007 | 2008 | 2009  | 2010 | 2011 | 2012 | 2013  | 2014  | 2015  |
|--------------------------|------|------|------|-------|------|------|------|-------|-------|-------|
| Instructional Staff      | 448  | 442  | 447  | 460   | 452  | 448  | 434  | 461   | 459   | 465   |
| Non-Instructional Staff  | 480  | 504  | 528  | 540   | 521  | 520  | 536  | 542   | 556   | 573   |
| Total Paid Employees     | 928  | 946  | 975  | 1,000 | 973  | 968  | 970  | 1,003 | 1,015 | 1,038 |



| All Paid Employees by Full-time, Part-time Status | 2006 | 2007 | 2008 | 2009  | 2010 | 2011 | 2012 | 2013  | 2014  | 2015  |
|---------------------------------------------------|------|------|------|-------|------|------|------|-------|-------|-------|
| i un-time, Fart-time Status                       | 2000 | 2001 | 2000 | 2009  | 2010 | 2011 | 2012 | 2013  | 2014  | 2013  |
| Full-time Instructional                           | 260  | 261  | 264  | 269   | 266  | 273  | 283  | 285   | 297   | 295   |
| Part-time Instructional                           | 188  | 181  | 183  | 191   | 186  | 175  | 151  | 176   | 162   | 170   |
| Full-time Non-Instructional                       | 425  | 447  | 468  | 480   | 472  | 471  | 491  | 497   | 504   | 519   |
| Part-time Non-Instructional