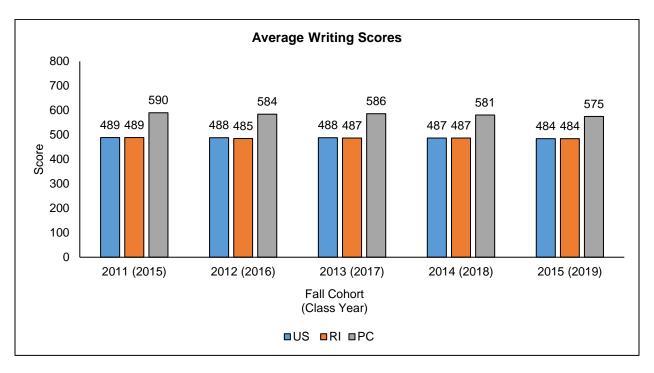

r Trends First-time, Full-time Cohorts 2011-2015 (Class of 2015-2019)





### SAT Score Comparisons by Gender: 5-Year Trends First-time, Full-time Cohorts 2011-2015 (Class of 2015-2019)



### **Average ACT Scores**

| Gender | 2011 (2015) | 2012 (2016) | 2013 (2017) | 2014 (2018) | 2015 (2019) |
|--------|-------------|-------------|-------------|-------------|-------------|
| Male   | 25          | 25          | 25          | 25          | 25          |
| Female | 25          | 25          | 25          | 25          | 25          |

### SAT Score Comparisons of PC/RI/US: 5-Year Trends First-time, Full-time Cohorts 2011-2015 (Class of 2015-2019)





Source: College Board

### SAT Score Comparisons of PC/RI/US: 5-Year Trends First-time, Full-time Cohorts 2011-2015 (Class of 2015-2019)



Source: College Board

### Undergraduate Day School Admissions: 5-Year Trends First-time, Full-time Cohorts 2011-2015 (Class of 2015-2019)



| UG Day      | 2015  | 2016  | 2017  | 2018  | 2019   |
|-------------|-------|-------|-------|-------|--------|
| Applied     | 9,873 | 9,652 | 9,660 | 8,973 | 10,215 |
| Invited     | 5,977 | 5,892 | 5,776 | 5,657 | 5,800  |
| Enrolled    | 982   | 989   | 1,027 | 1,029 | 1,032  |
|             |       |       |       |       |        |
| Selectivity | 60.5% | 61.0% | 59.8% | 63.0% | 56.8%  |
| Yield       | 16.4% | 16.9% | 17.8% | 18.2% | 17.8%  |

Note: Selectivity = # invited/# applied, Yield = # enrolled/# invited

# Average SAT Scores of Applied, Invited and Enrolled Students: 5-Year Trends First-time, Full-time Cohorts 2011-2015 (Class of