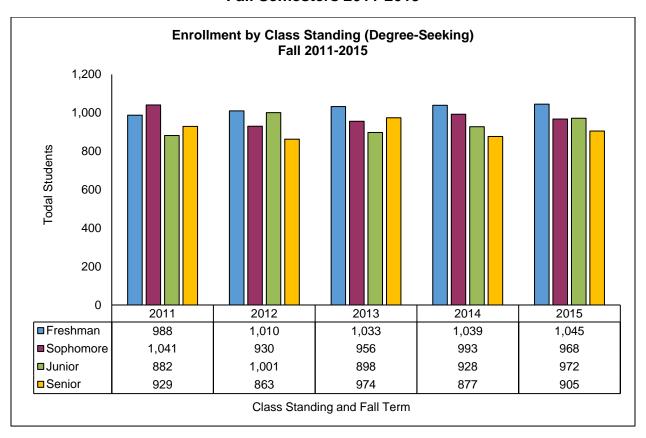

### **Table of Contents**

| Introduction and Administration                                                                             |                       |
|-------------------------------------------------------------------------------------------------------------|-----------------------|
| PC Fall At-A-Glance PC Spring At-A-Glance Our Mission Accreditations Corporation and Board of Trustees      | 3<br>4<br>5<br>6<br>7 |
| President's Cabinet                                                                                         | 8                     |
| Incoming New Student Profile                                                                                |                       |
| Incoming New Students Summary                                                                               | 9                     |
| First-time, Full-time Cohort Demographics                                                                   | 11                    |
| Distribution of SAT Scores of First-time, Full-time Cohort                                                  | 12                    |
| SAT Score Comparisons by Gender: 5-Year Trends                                                              | 14                    |
| SAT Score Comparisons of PC/RI/US: 5-Year Trends                                                            | 16                    |
| Undergraduate Day School Admissions: 5-Year Trends                                                          | 18                    |
| Average SAT Scores of Applied, Invited and Enrolled Students: 5-Year Trends                                 | 19                    |
| Average High School GPA of Applied, Invited and Enrolled Students: 5-Year Trends                            | 21                    |
| Gender Composition: 5-Year Trends First-time, Full-time Cohorts                                             | 22                    |
| Undergraduate Day School New Transfer Students                                                              | 24                    |
| School of Continuing Education, First-time, Part-time & New Transfer Students Graduate Studies New Students | 25<br>26              |
| Student Enrollment                                                                                          |                       |
|                                                                                                             |                       |
| Student Enrollment Summary                                                                                  | 27                    |
| Enrollment by Race/Ethnicity and Gender                                                                     | 29                    |
| Student Enrollment by Level                                                                                 | 30                    |
| Student Enrollment Undergraduate Day School                                                                 | 31                    |
| Student Enrollment School of Continuing Education                                                           | 32                    |
| Student Enrollment Graduate Studies                                                                         | 33                    |
| Gender Composition of All Students: 5-Year Trends                                                           | 34                    |
| Race/Ethnicity of Undergraduate Day School Students: 10-Year Trends                                         | 35                    |
| Race/Ethnicity of School of Continuing Education Students: 10-Year Trends                                   | 36                    |
| Race/Ethnicity of Graduate Students: 10-Year Trends                                                         | 37                    |
| Enrollment by Residence of Students: 5-Year Trends                                                          | 38                    |
| Undergraduate Day School International Students by Regional Location and Country: 5-Year Trends             | 39                    |
| Undergraduate Day School International Students by Gender: 5-Year Trends                                    | 41                    |
| Undergraduate Day School Students Studying Abroad by Gender and Race/Ethnicity                              | 42                    |
| Undergraduate Day School Students Studying Abroad by Regional Location and Country                          | 43                    |
| Undergraduate Day School Students Studying Abroad by Major                                                  | 45                    |
| Total Majors by School, Major and Gender                                                                    | 46                    |
| Total Undergraduate Declared Majors by School: 5-Year Trends                                                | 50                    |
| Total Graduate Majors by School: 5-Year Trends                                                              | 53<br>54              |
| Distribution of Undergraduate Credit Loads Distribution of Graduate Credit Loads                            | 54<br>55              |
| Distribution of Graduate Oreal Loads                                                                        | JJ                    |