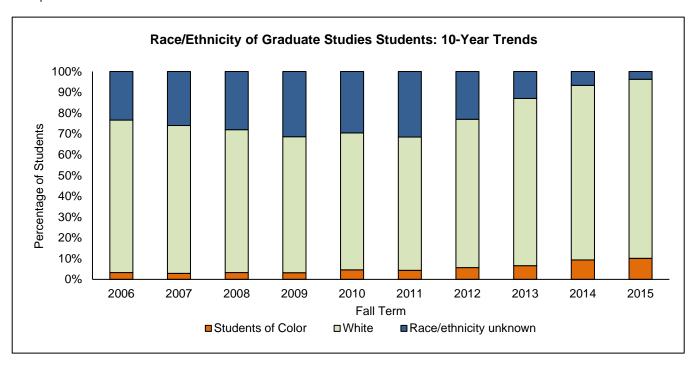

### **Table of Contents**

| Introduction and Administration                                                                             |                       |
|-------------------------------------------------------------------------------------------------------------|-----------------------|
| PC Fall At-A-Glance PC Spring At-A-Glance Our Mission Accreditations Corporation and Board of Trustees      | 3<br>4<br>5<br>6<br>7 |
| President's Cabinet                                                                                         | 8                     |
| Incoming New Student Profile                                                                                |                       |
| Incoming New Students Summary                                                                               | 9                     |
| First-time, Full-time Cohort Demographics                                                                   | 11                    |
| Distribution of SAT Scores of First-time, Full-time Cohort                                                  | 12                    |
| SAT Score Comparisons by Gender: 5-Year Trends                                                              | 14                    |
| SAT Score Comparisons of PC/RI/US: 5-Year Trends                                                            | 16                    |
| Undergraduate Day School Admissions: 5-Year Trends                                                          | 18                    |
| Average SAT Scores of Applied, Invited and Enrolled Students: 5-Year Trends                                 | 19                    |
| Average High School GPA of Applied, Invited and Enrolled Students: 5-Year Trends                            | 21                    |
| Gender Composition: 5-Year Trends First-time, Full-time Cohorts                                             | 22                    |
| Undergraduate Day School New Transfer Students                                                              | 24                    |
| School of Continuing Education, First-time, Part-time & New Transfer Students Graduate Studies New Students | 25<br>26              |
| Student Enrollment                                                                                          |                       |
|                                                                                                             |                       |
| Student Enrollment Summary                                                                                  | 27                    |
| Enrollment by Race/Ethnicity and Gender                                                                     | 29                    |
| Student Enrollment by Level                                                                                 | 30                    |
| Student Enrollment Undergraduate Day School                                                                 | 31                    |
| Student Enrollment School of Continuing Education                                                           | 32                    |
| Student Enrollment Graduate Studies                                                                         | 33                    |
| Gender Composition of All Students: 5-Year Trends                                                           | 34                    |
| Race/Ethnicity of Undergraduate Day School Students: 10-Year Trends                                         | 35                    |
| Race/Ethnicity of School of Continuing Education Students: 10-Year Trends                                   | 36                    |
| Race/Ethnicity of Graduate Students: 10-Year Trends                                                         | 37                    |
| Enrollment by Residence of Students: 5-Year Trends                                                          | 38                    |
| Undergraduate Day School International Students by Regional Location and Country: 5-Year Trends             | 39                    |
| Undergraduate Day School International Students by Gender: 5-Year Trends                                    | 41                    |
| Undergraduate Day School Students Studying Abroad by Gender and Race/Ethnicity                              | 42                    |
| Undergraduate Day School Students Studying Abroad by Regional Location and Country                          | 43                    |
| Undergraduate Day School Students Studying Abroad by Major                                                  | 45                    |
| Total Majors by School, Major and Gender                                                                    | 46                    |
| Total Undergraduate Declared Majors by School: 5-Year Trends                                                | 50                    |
| Total Graduate Majors by School: 5-Year Trends                                                              | 53<br>54              |
| Distribution of Undergraduate Credit Loads Distribution of Graduate Credit Loads                            | 54<br>55              |
| Distribution of Graduate Oreal Loads                                                                        | JJ                    |