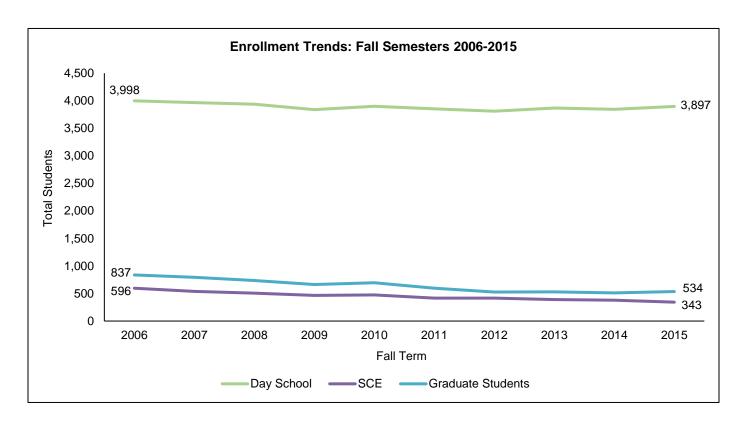

credit CEU only*           |       |       |       |       |       |       | 22    | 16    | 45    | 39    |
| Total SCE                      | 596   | 538   | 507   | 467   | 473   | 415   | 417   | 389   | 378   | 343   |
| Graduate Students              | 2006  | 2007  | 2008  | 2009  | 2010  | 2011  | 2010  | 2013  | 2014  | 2015  |
| Degree-seeking                 | 498   | 493   | 473   | 473   | 527   | 457   | 437   | 433   | 431   | 463   |
| Non-degree-seeking             | 339   | 300   | 262   | 190   | 167   | 139   | 89    | 97    | 80    | 71    |
| <b>Total Graduate Students</b> | 837   | 793   | 735   | 663   | 694   | 596   | 526   | 530   | 511   | 534   |
| Grand Total                    | 5,431 | 5,297 | 5,180 | 4,987 | 5,065 | 4,863 | 4,753 | 4,785 | 4,732 | 4,774 |



<sup>\*</sup>Students in non-credit bearing CEU only courses were first reported separately in 2012. In previous years, they were included with non-degree-seeking.

### Student Enrollment Undergraduate Day School Fall Semesters 2011-2015



<sup>\*</sup>Special students are not included in Day School headcount totals in the above chart as they do not have a class standing.



Note: Junior and senior categories contain those students involved in Study Abroad, Washington Semester Program, and the 3-2 Engineering Program. FTE is calculated by taking the total number of students' attempted credit hours and dividing it by 15 for undergraduate students.

### Student Enrollment School of Continuing Education Fall Semesters 2011-2015







Note: Includes students in credit-bearing courses only.