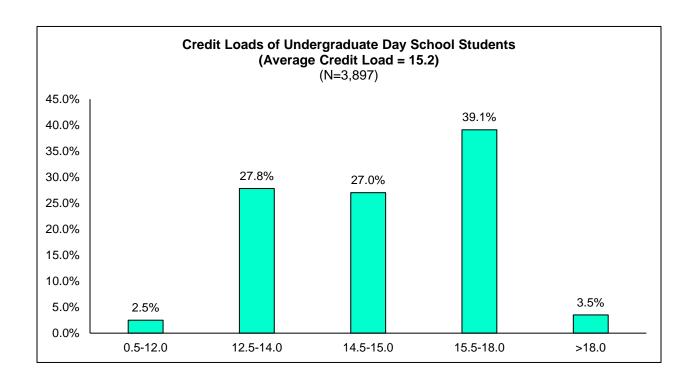

### **Table of Contents**

| Introduction and Administration                                                                             |                       |
|-------------------------------------------------------------------------------------------------------------|-----------------------|
| PC Fall At-A-Glance PC Spring At-A-Glance Our Mission Accreditations Corporation and Board of Trustees      | 3<br>4<br>5<br>6<br>7 |
| President's Cabinet                                                                                         | 8                     |
| Incoming New Student Profile                                                                                |                       |
| Incoming New Students Summary                                                                               | 9                     |
| First-time, Full-time Cohort Demographics                                                                   | 11                    |
| Distribution of SAT Scores of First-time, Full-time Cohort                                                  | 12                    |
| SAT Score Comparisons by Gender: 5-Year Trends                                                              | 14                    |
| SAT Score Comparisons of PC/RI/US: 5-Year Trends                                                            | 16                    |
| Undergraduate Day School Admissions: 5-Year Trends                                                          | 18                    |
| Average SAT Scores of Applied, Invited and Enrolled Students: 5-Year Trends                                 | 19                    |
| Average High School GPA of Applied, Invited and Enrolled Students: 5-Year Trends                            | 21                    |
| Gender Composition: 5-Year Trends First-time, Full-time Cohorts                                             | 22                    |
| Undergraduate Day School New Transfer Students                                                              | 24                    |
| School of Continuing Education, First-time, Part-time & New Transfer Students Graduate Studies New Students | 25<br>26              |
| Student Enrollment                                                                                          |                       |
|                                                                                                             |                       |
| Student Enrollment Summary                                                                                  | 27                    |
| Enrollment by Race/Ethnicity and Gender                                                                     | 29                    |
| Student Enrollment by Level                                                                                 | 30                    |
| Student Enrollment Undergraduate Day School                                                                 | 31                    |
| Student Enrollment School of Continuing Education                                                           | 32                    |
| Student Enrollment Graduate Studies                                                                         | 33                    |
| Gender Composition of All Students: 5-Year Trends                                                           | 34                    |
| Race/Ethnicity of Undergraduate Day School Students: 10-Year Trends                                         | 35                    |
| Race/Ethnicity of School of Continuing Education Students: 10-Year Trends                                   | 36                    |
| Race/Ethnicity of Graduate Students: 10-Year Trends                                                         | 37                    |
| Enrollment by Residence of Students: 5-Year Trends                                                          | 38                    |
| Undergraduate Day School International Students by Regional Location and Country: 5-Year Trends             | 39                    |
| Undergraduate Day School International Students by Gender: 5-Year Trends                                    | 41                    |
| Undergraduate Day School Students Studying Abroad by Gender and Race/Ethnicity                              | 42                    |
| Undergraduate Day School Students Studying Abroad by Regional Location and Country                          | 43                    |
| Undergraduate Day School Students Studying Abroad by Major                                                  | 45                    |
| Total Majors by School, Major and Gender                                                                    | 46                    |
| Total Undergraduate Declared Majors by School: 5-Year Trends                                                | 50                    |
| Total Graduate Majors by School: 5-Year Trends                                                              | 53<br>54              |
| Distribution of Undergraduate Credit Loads Distribution of Graduate Credit Loads                            | 54<br>55              |
| Distribution of Graduate Oreal Loads                                                                        | JJ                    |