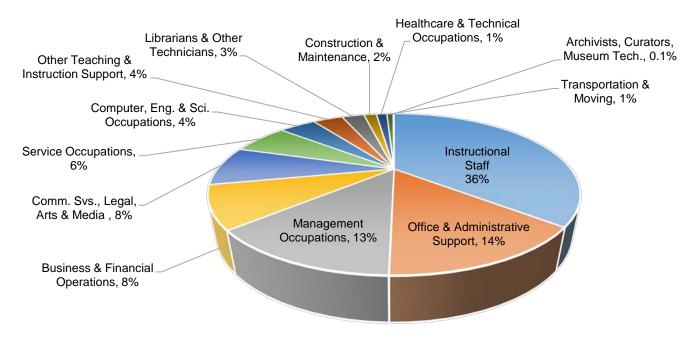

|     |                       |                  | Instructional                         | 465 | <b>•</b>              | 45%                     |
| Employees of Color                       | 90  | $\blacktriangleright$ | 11%              | Non-Instructional                     | 573 | <b>•</b>              | 55%                     |

<sup>&</sup>lt;sup>1</sup>As reported to IPEDS.
<sup>2</sup>Instructional staff numbers include only those full-time faculty that were reported to IPEDS and will not match faculty totals in the Faculty section due to federal reporting guidelines which govern the official reporting of employees.

Note: Percentages may not sum to 100% due to rounding.

# Full-time Employees Fall 2015

#### Distribution of Full-time Employees (N=814)<sup>1</sup>



| Full-time Employees by Category      | Men | Women | % Women | Employees of Color | % Employees of Color | Total |
|--------------------------------------|-----|-------|---------|--------------------|----------------------|-------|
| Instructional Staff                  | 166 | 129   | 44%     | 34                 | 12%                  | 295   |
| Office & Administrative Support      | 4   | 111   | 97%     | 12                 | 10%                  | 115   |
| Management Occupations               | 52  | 52    | 50%     | 11                 | 11%                  | 104   |
| Comm. Svs., Legal, Arts & Media      | 37  | 32    | 46%     | 9                  | 13%                  | 69    |
| Business & Financial Operations      | 22  | 46    | 68%     | 2                  | 3%