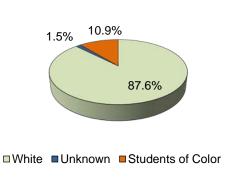

### **Table of Contents**

| Introduction and Administration                                                                             |                       |
|-------------------------------------------------------------------------------------------------------------|-----------------------|
| PC Fall At-A-Glance PC Spring At-A-Glance Our Mission Accreditations Corporation and Board of Trustees      | 3<br>4<br>5<br>6<br>7 |
| President's Cabinet                                                                                         | 8                     |
| Incoming New Student Profile                                                                                |                       |
| Incoming New Students Summary                                                                               | 9                     |
| First-time, Full-time Cohort Demographics                                                                   | 11                    |
| Distribution of SAT Scores of First-time, Full-time Cohort                                                  | 12                    |
| SAT Score Comparisons by Gender: 5-Year Trends                                                              | 14                    |
| SAT Score Comparisons of PC/RI/US: 5-Year Trends                                                            | 16                    |
| Undergraduate Day School Admissions: 5-Year Trends                                                          | 18                    |
| Average SAT Scores of Applied, Invited and Enrolled Students: 5-Year Trends                                 | 19                    |
| Average High School GPA of Applied, Invited and Enrolled Students: 5-Year Trends                            | 21                    |
| Gender Composition: 5-Year Trends First-time, Full-time Cohorts                                             | 22                    |
| Undergraduate Day School New Transfer Students                                                              | 24                    |
| School of Continuing Education, First-time, Part-time & New Transfer Students Graduate Studies New Students | 25<br>26              |
| Student Enrollment                                                                                          |                       |
|                                                                                                             |                       |
| Student Enrollment Summary                                                                                  | 27                    |
| Enrollment by Race/Ethnicity and Gender                                                                     | 29                    |
| Student Enrollment by Level                                                                                 | 30                    |
| Student Enrollment Undergraduate Day School                                                                 | 31                    |
| Student Enrollment School of Continuing Education                                                           | 32                    |
| Student Enrollment Graduate Studies                                                                         | 33                    |
| Gender Composition of All Students: 5-Year Trends                                                           | 34                    |
| Race/Ethnicity of Undergraduate Day School Students: 10-Year Trends                                         | 35                    |
| Race/Ethnicity of School of Continuing Education Students: 10-Year Trends                                   | 36                    |
| Race/Ethnicity of Graduate Students: 10-Year Trends                                                         | 37                    |
| Enrollment by Residence of Students: 5-Year Trends                                                          | 38                    |
| Undergraduate Day School International Students by Regional Location and Country: 5-Year Trends             | 39                    |
| Undergraduate Day School International Students by Gender: 5-Year Trends                                    | 41                    |
| Undergraduate Day School Students Studying Abroad by Gender and Race/Ethnicity                              | 42                    |
| Undergraduate Day School Students Studying Abroad by Regional Location and Country                          | 43                    |
| Undergraduate Day School Students Studying Abroad by Major                                                  | 45                    |
| Total Majors by School, Major and Gender                                                                    | 46                    |
| Total Undergraduate Declared Majors by School: 5-Year Trends                                                | 50                    |
| Total Graduate Majors by School: 5-Year Trends                                                              | 53<br>54              |
| Distribution of Undergraduate Credit Loads Distribution of Graduate Credit Loads                            | 54<br>55              |
| Distribution of Graduate Oreal Loads                                                                        | JJ                    |