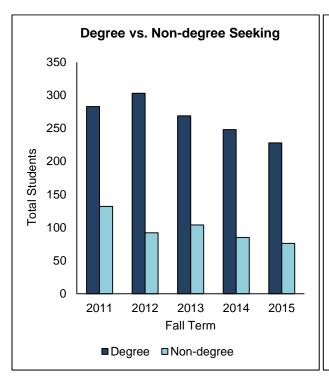

### **Table of Contents**

| Introduction and Administration                                                                             |                       |
|-------------------------------------------------------------------------------------------------------------|-----------------------|
| PC Fall At-A-Glance PC Spring At-A-Glance Our Mission Accreditations Corporation and Board of Trustees      | 3<br>4<br>5<br>6<br>7 |
| President's Cabinet                                                                                         | 8                     |
| Incoming New Student Profile                                                                                |                       |
| Incoming New Students Summary                                                                               | 9                     |
| First-time, Full-time Cohort Demographics                                                                   | 11                    |
| Distribution of SAT Scores of First-time, Full-time Cohort                                                  | 12                    |
| SAT Score Comparisons by Gender: 5-Year Trends                                                              | 14                    |
| SAT Score Comparisons of PC/RI/US: 5-Year Trends                                                            | 16                    |
| Undergraduate Day School Admissions: 5-Year Trends                                                          | 18                    |
| Average SAT Scores of Applied, Invited and Enrolled Students: 5-Year Trends                                 | 19                    |
| Average High School GPA of Applied, Invited and Enrolled Students: 5-Year Trends                            | 21                    |
| Gender Composition: 5-Year Trends First-time, Full-time Cohorts                                             | 22                    |
| Undergraduate Day School New Transfer Students                                                              | 24                    |
| School of Continuing Education, First-time, Part-time & New Transfer Students Graduate Studies New Students | 25<br>26              |
| Student Enrollment                                                                                          |                       |
|                                                                                                             |                       |
| Student Enrollment Summary                                                                                  | 27                    |
| Enrollment by Race/Ethnicity and Gender                                                                     | 29                    |
| Student Enrollment by Level                                                                                 | 30                    |
| Student Enrollment Undergraduate Day School                                                                 | 31                    |
| Student Enrollment School of Continuing Education                                                           | 32                    |
| Student Enrollment Graduate Studies                                                                         | 33                    |
| Gender Composition of All Students: 5-Year Trends                                                           | 34                    |
| Race/Ethnicity of Undergraduate Day School Students: 10-Year Trends                                         | 35                    |
| Race/Ethnicity of School of Continuing Education Students: 10-Year Trends                                   | 36                    |
| Race/Ethnicity of Graduate Students: 10-Year Trends                                                         | 37                    |
| Enrollment by Residence of Students: 5-Year Trends                                                          | 38                    |
| Undergraduate Day School International Students by Regional Location and Country: 5-Year Trends             | 39                    |
| Undergraduate Day School International Students by Gender: 5-Year Trends                                    | 41                    |
| Undergraduate Day School Students Studying Abroad by Gender and Race/Ethnicity                              | 42                    |
| Undergraduate Day School Students Studying Abroad by Regional Location and Country                          | 43                    |
| Undergraduate Day School Students Studying Abroad by Major                                                  | 45                    |
| Total Majors by School, Major and Gender                                                                    | 46                    |
| Total Undergraduate Declared Majors by School: 5-Year Trends                                                | 50                    |
| Total Graduate Majors by School: 5-Year Trends                                                              | 53<br>54              |
| Distribution of Undergraduate Credit Loads Distribution of Graduate Credit Loads                            | 54<br>55              |
| Distribution of Graduate Oreal Loads                                                                        | JJ                    |