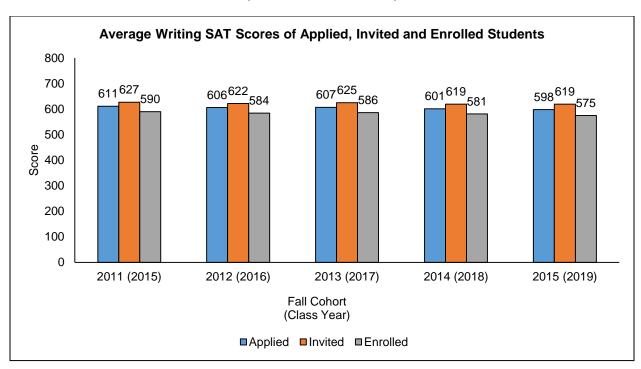

### **Table of Contents**

| Introduction and Administration                                                                             |                       |
|-------------------------------------------------------------------------------------------------------------|-----------------------|
| PC Fall At-A-Glance PC Spring At-A-Glance Our Mission Accreditations Corporation and Board of Trustees      | 3<br>4<br>5<br>6<br>7 |
| President's Cabinet                                                                                         | 8                     |
| Incoming New Student Profile                                                                                |                       |
| Incoming New Students Summary                                                                               | 9                     |
| First-time, Full-time Cohort Demographics                                                                   | 11                    |
| Distribution of SAT Scores of First-time, Full-time Cohort                                                  | 12                    |
| SAT Score Comparisons by Gender: 5-Year Trends                                                              | 14                    |
| SAT Score Comparisons of PC/RI/US: 5-Year Trends                                                            | 16                    |
| Undergraduate Day School Admissions: 5-Year Trends                                                          | 18                    |
| Average SAT Scores of Applied, Invited and Enrolled Students: 5-Year Trends                                 | 19                    |
| Average High School GPA of Applied, Invited and Enrolled Students: 5-Year Trends                            | 21                    |
| Gender Composition: 5-Year Trends First-time, Full-time Cohorts                                             | 22                    |
| Undergraduate Day School New Transfer Students                                                              | 24                    |
| School of Continuing Education, First-time, Part-time & New Transfer Students Graduate Studies New Students | 25<br>26              |
| Student Enrollment                                                                                          |                       |
|                                                                                                             |                       |
| Student Enrollment Summary                                                                                  | 27                    |
| Enrollment by Race/Ethnicity and Gender                                                                     | 29                    |
| Student Enrollment by Level                                                                                 | 30                    |
| Student Enrollment Undergraduate Day School                                                                 | 31                    |
| Student Enrollment School of Continuing Education                                                           | 32                    |
| Student Enrollment Graduate Studies                                                                         | 33                    |
| Gender Composition of All Students: 5-Year Trends                                                           | 34                    |
| Race/Ethnicity of Undergraduate Day School Students: 10-Year Trends                                         | 35                    |
| Race/Ethnicity of School of Continuing Education Students: 10-Year Trends                                   | 36                    |
| Race/Ethnicity of Graduate Students: 10-Year Trends                                                         | 37                    |
| Enrollment by Residence of Students: 5-Year Trends                                                          | 38                    |
| Undergraduate Day School International Students by Regional Location and Country: 5-Year Trends             | 39                    |
| Undergraduate Day School International Students by Gender: 5-Year Trends                                    | 41                    |
| Undergraduate Day School Students Studying Abroad by Gender and Race/Ethnicity                              | 42                    |
| Undergraduate Day School Students Studying Abroad by Regional Location and Country                          | 43                    |
| Undergraduate Day School Students Studying Abroad by Major                                                  | 45                    |
| Total Majors by School, Major and Gender                                                                    | 46                    |
| Total Undergraduate Declared Majors by School: 5-Year Trends                                                | 50                    |
| Total Graduate Majors by School: 5-Year Trends                                                              | 53<br>54              |
| Distribution of Undergraduate Credit Loads Distribution of Graduate Credit Loads                            | 54<br>55              |
| Distribution of Graduate Oreal Loads                                                                        | JJ                    |