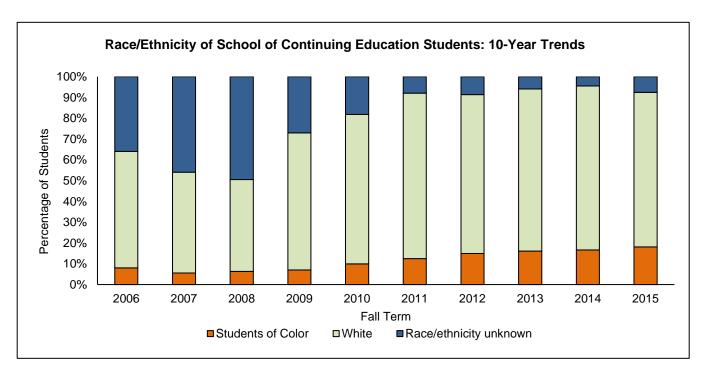

### **Table of Contents**

| Introduction and Administration                                                                             |                       |
|-------------------------------------------------------------------------------------------------------------|-----------------------|
| PC Fall At-A-Glance PC Spring At-A-Glance Our Mission Accreditations Corporation and Board of Trustees      | 3<br>4<br>5<br>6<br>7 |
| President's Cabinet                                                                                         | 8                     |
| Incoming New Student Profile                                                                                |                       |
| Incoming New Students Summary                                                                               | 9                     |
| First-time, Full-time Cohort Demographics                                                                   | 11                    |
| Distribution of SAT Scores of First-time, Full-time Cohort                                                  | 12                    |
| SAT Score Comparisons by Gender: 5-Year Trends                                                              | 14                    |
| SAT Score Comparisons of PC/RI/US: 5-Year Trends                                                            | 16                    |
| Undergraduate Day School Admissions: 5-Year Trends                                                          | 18                    |
| Average SAT Scores of Applied, Invited and Enrolled Students: 5-Year Trends                                 | 19                    |
| Average High School GPA of Applied, Invited and Enrolled Students: 5-Year Trends                            | 21                    |
| Gender Composition: 5-Year Trends First-time, Full-time Cohorts                                             | 22                    |
| Undergraduate Day School New Transfer Students                                                              | 24                    |
| School of Continuing Education, First-time, Part-time & New Transfer Students Graduate Studies New Students | 25<br>26              |
| Student Enrollment                                                                                          |                       |
|                                                                                                             |                       |
| Student Enrollment Summary                                                                                  | 27                    |
| Enrollment by Race/Ethnicity and Gender                                                                     | 29                    |
| Student Enrollment by Level                                                                                 | 30                    |
| Student Enrollment Undergraduate Day School                                                                 | 31                    |
| Student Enrollment School of Continuing Education                                                           | 32                    |
| Student Enrollment Graduate Studies                                                                         | 33                    |
| Gender Composition of All Students: 5-Year Trends                                                           | 34                    |
| Race/Ethnicity of Undergraduate Day School Students: 10-Year Trends                                         | 35                    |
| Race/Ethnicity of School of Continuing Education Students: 10-Year Trends                                   | 36                    |
| Race/Ethnicity of Graduate Students: 10-Year Trends                                                         | 37                    |
| Enrollment by Residence of Students: 5-Year Trends                                                          | 38                    |
| Undergraduate Day School International Students by Regional Location and Country: 5-Year Trends             | 39                    |
| Undergraduate Day School International Students by Gender: 5-Year Trends                                    | 41                    |
| Undergraduate Day School Students Studying Abroad by Gender and Race/Ethnicity                              | 42                    |
| Undergraduate Day School Students Studying Abroad by Regional Location and Country                          | 43                    |
| Undergraduate Day School Students Studying Abroad by Major                                                  | 45                    |
| Total Majors by School, Major and Gender                                                                    | 46                    |
| Total Undergraduate Declared Majors by School: 5-Year Trends                                                | 50                    |
| Total Graduate Majors by School: 5-Year Trends                                                              | 53<br>54              |
| Distribution of Undergraduate Credit Loads Distribution of Graduate Credit Loads                            | 54<br>55              |
| Distribution of Graduate Oreal Loads                                                                        | JJ                    |