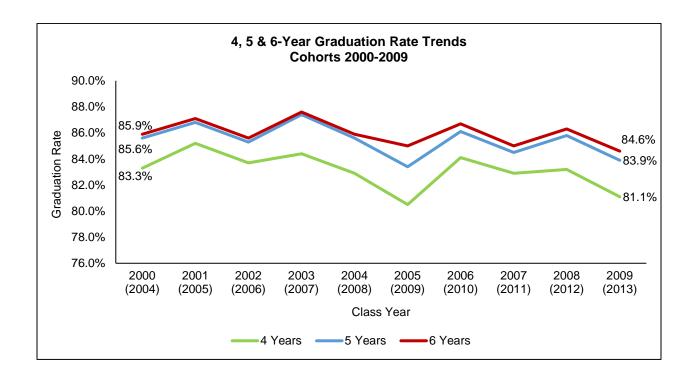

### Retention and Graduation Rates

| Retention and Graduation Rates Summary                                          | 57 |
|---------------------------------------------------------------------------------|----|
| 1st Year Retention Rate History                                                 | 59 |
| 6-Year Graduation Rates by Gender and Race/Ethnicity: 10-Year Trends            | 60 |
| 4, 5 & 6 Year Graduation Rate History                                           | 61 |
| 4, 5 & 6 Year Graduation Rates by Financial Aid Status                          | 62 |
| Degrees and Certificates Awarded                                                |    |
| Degrees and Certificates Awarded Summary                                        | 63 |
| Profile of Degree Recipients by Program Level                                   | 65 |
| Bachelor's Degrees Awarded by School, Major and Gender                          | 66 |
| Master's Degrees Awarded by School, Major and Gender                            | 68 |
| Undergraduate Degrees Awarded by Major and School: 5-Year Trends                | 69 |
| Graduate Degrees Awarded by Major and School: 5-Year Trends                     | 72 |
| Total Bachelor and Master Degree Recipients by Gender: 5-Year Trends            | 73 |
| Total Bachelor and Master Degree Recipients by Race/Ethnicity: 5-Year Trends    | 74 |
| Total Undergraduate Degrees and Certificates Awarded by School: 10-Years Trends | 75 |
| Total Graduate Degrees Awarded by School: 10-Year Trends                        | 78 |
| Bachelor's Degrees Awarded by School: 10-Year Trends                            | 79 |
| Master's Degrees Awarded by School: 10-Year Trends                              | 80 |
| Total Degrees Awarded by Type: 10-Year Trends                                   | 81 |
| <u>Faculty</u>                                                                  |    |
| Faculty Summary                                                                 | 83 |
| Full-time Faculty Demographics                                                  | 85 |
| Tuil-time Lacuity Demographics                                                  | 05 |
| Employees                                                                       |    |
| Employees Summary                                                               | 87 |
| Full-time Employees Demographics                                                | 89 |
| Paid Employees by Full-time, Race/Ethnicity and Gender                          | 90 |
| Paid Employees by Part-time, Race/Ethnicity, Gender and Overall                 | 91 |
| Paid Employees: 10-Year Trends                                                  | 92 |
| Paid Employees of Color: 10-Year Trends                                         | 93 |
| Paid Employees by Gender: 10-Year Trends                                        | 94 |
| <u>Facilities</u>                                                               |    |
| Campus Map                                                                      | 99 |