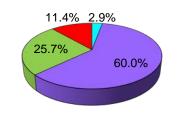

1         | 2.9%    |
| Black/African American      | 5         | 14.3%   |
| Hispanic/Latino             | 1         | 2.9%    |
| Nat. Hawaiian/Pac. Isl.     | 0         | 0.0%    |
| White                       | 27        | 77.1%   |
| Two or More Races           | 0         | 0.0%    |
| Unknown                     | 1         | 2.9%    |
| Total                       | 35        | 100.0%  |
|                             |           |         |
| International Students      | 0         | 0.0%    |



| Age            | Frequency | Percent |
|----------------|-----------|---------|
| 18 and younger | 1         | 2.9%    |
| 19             | 21        | 60.0%   |
| 20             | 9         | 25.7%   |
| Over 20        | 4         | 11.4%   |
| Total          | 35        | 100.0%  |



| ■18 and younger | <b>■</b> 19 | <b>2</b> 0 | Over 20 |
|-----------------|-------------|------------|---------|
|-----------------|-------------|------------|---------|

| Residence            | Frequency | Percent |
|----------------------|-----------|---------|
| Rhode Island         | 8         | 22.9%   |
| Other New England    | 19        | 54.3%   |
| Other United States  | 8         | 22.9%   |
| Int'I/US Territories | 0         | 0.0%    |
| Total                | 35        | 100.0%  |



<sup>&</sup>lt;sup>1</sup>Includes International students. For purposes of IPEDS reporting, students of color=7. Note: Percentages may not sum to 100.0% due to rounding.

### School of Continuing Education, First-time, Part-time & New Transfer Students Fall 2015

(N=33)

| Gender | Frequency |