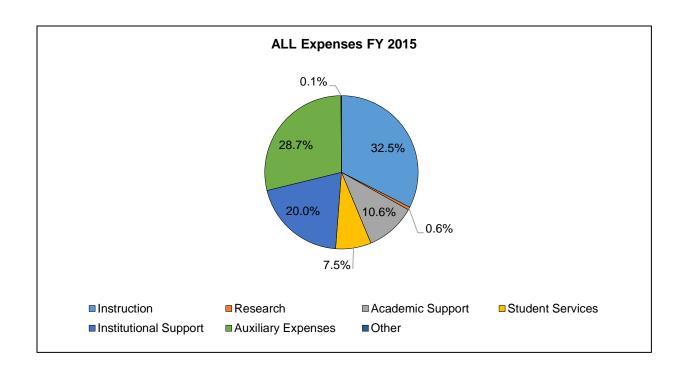

| _ |   |   |   |   |   |   |
|---|---|---|---|---|---|---|
| ⊢ | ı | n | а | n | r | Δ |
|   |   |   | u |   | · | · |

| IPEDS Financial Data: Revenues IPEDS Financial Data: Revenues per FTE Enrollment IPEDS Financial Data: Expenses IPEDS Financial Data: Expenses per FTE Enrollment Tuition, Room & Board Change Analysis Undergraduate Day School Financial Aid Information: 5-Year Trends | 103<br>104<br>105<br>106<br>107<br>108 |
|---------------------------------------------------------------------------------------------------------------------------------------------------------------------------------------------------------------------------------------------------------------------------|----------------------------------------|
| Alumni                                                                                                                                                                                                                                                                    |                                        |
| Alumni Data                                                                                                                                                                                                                                                               | 111                                    |
| Alumni Data: Fundraising Totals by Source                                                                                                                                                                                                                                 | 112                                    |
| Alumni Data: Fundraising Total by Purpose                                                                                                                                                                                                                                 | 113                                    |
| Alumni Data: "Our Moment" Capital Campaign                                                                                                                                                                                                                                | 114                                    |
| Phillips Memorial Library                                                                                                                                                                                                                                                 |                                        |
| Dhilling Mamarial Library E. Vaar Tranda                                                                                                                                                                                                                                  | 446                                    |
| Phillips Memorial Library: 5-Year Trends                                                                                                                                                                                                                                  | 119                                    |