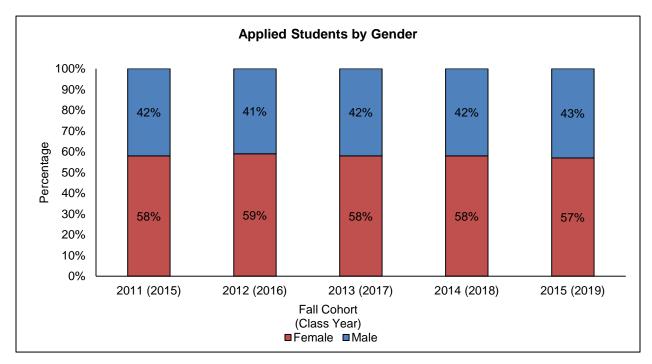

### **Table of Contents**

| Introduction and Administration                                                                             |                       |
|-------------------------------------------------------------------------------------------------------------|-----------------------|
| PC Fall At-A-Glance PC Spring At-A-Glance Our Mission Accreditations Corporation and Board of Trustees      | 3<br>4<br>5<br>6<br>7 |
| President's Cabinet                                                                                         | 8                     |
| Incoming New Student Profile                                                                                |                       |
| Incoming New Students Summary                                                                               | 9                     |
| First-time, Full-time Cohort Demographics                                                                   | 11                    |
| Distribution of SAT Scores of First-time, Full-time Cohort                                                  | 12                    |
| SAT Score Comparisons by Gender: 5-Year Trends                                                              | 14                    |
| SAT Score Comparisons of PC/RI/US: 5-Year Trends                                                            | 16                    |
| Undergraduate Day School Admissions: 5-Year Trends                                                          | 18                    |
| Average SAT Scores of Applied, Invited and Enrolled Students: 5-Year Trends                                 | 19                    |
| Average High School GPA of Applied, Invited and Enrolled Students: 5-Year Trends                            | 21                    |
| Gender Composition: 5-Year Trends First-time, Full-time Cohorts                                             | 22                    |
| Undergraduate Day School New Transfer Students                                                              | 24                    |
| School of Continuing Education, First-time, Part-time & New Transfer Students Graduate Studies New Students | 25<br>26              |
| Student Enrollment                                                                                          |                       |
|                                                                                                             |                       |
| Student Enrollment Summary                                                                                  | 27                    |
| Enrollment by Race/Ethnicity and Gender                                                                     | 29                    |
| Student Enrollment by Level                                                                                 | 30                    |
| Student Enrollment Undergraduate Day School                                                                 | 31                    |
| Student Enrollment School of Continuing Education                                                           | 32                    |
| Student Enrollment Graduate Studies                                                                         | 33                    |
| Gender Composition of All Students: 5-Year Trends                                                           | 34                    |
| Race/Ethnicity of Undergraduate Day School Students: 10-Year Trends                                         | 35                    |
| Race/Ethnicity of School of Continuing Education Students: 10-Year Trends                                   | 36                    |
| Race/Ethnicity of Graduate Students: 10-Year Trends                                                         | 37                    |
| Enrollment by Residence of Students: 5-Year Trends                                                          | 38                    |
| Undergraduate Day School International Students by Regional Location and Country: 5-Year Trends             | 39                    |
| Undergraduate Day School International Students by Gender: 5-Year Trends                                    | 41                    |
| Undergraduate Day School Students Studying Abroad by Gender and Race/Ethnicity                              | 42                    |
| Undergraduate Day School Students Studying Abroad by Regional Location and Country                          | 43                    |
| Undergraduate Day School Students Studying Abroad by Major                                                  | 45                    |
| Total Majors by School, Major and Gender                                                                    | 46                    |
| Total Undergraduate Declared Majors by School: 5-Year Trends                                                | 50                    |
| Total Graduate Majors by School: 5-Year Trends                                                              | 53<br>54              |
| Distribution of Undergraduate Credit Loads Distribution of Graduate Credit Loads                            | 54<br>55              |
| Distribution of Graduate Oreal Loads                                                                        | JJ                    |