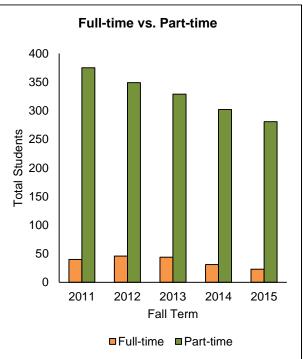

### **Table of Contents**

| Introduction and Administration                                                                             |                       |
|-------------------------------------------------------------------------------------------------------------|-----------------------|
| PC Fall At-A-Glance PC Spring At-A-Glance Our Mission Accreditations Corporation and Board of Trustees      | 3<br>4<br>5<br>6<br>7 |
| President's Cabinet                                                                                         | 8                     |
| Incoming New Student Profile                                                                                |                       |
| Incoming New Students Summary                                                                               | 9                     |
| First-time, Full-time Cohort Demographics                                                                   | 11                    |
| Distribution of SAT Scores of First-time, Full-time Cohort                                                  | 12                    |
| SAT Score Comparisons by Gender: 5-Year Trends                                                              | 14                    |
| SAT Score Comparisons of PC/RI/US: 5-Year Trends                                                            | 16                    |
| Undergraduate Day School Admissions: 5-Year Trends                                                          | 18                    |
| Average SAT Scores of Applied, Invited and Enrolled Students: 5-Year Trends                                 | 19                    |
| Average High School GPA of Applied, Invited and Enrolled Students: 5-Year Trends                            | 21                    |
| Gender Composition: 5-Year Trends First-time, Full-time Cohorts                                             | 22                    |
| Undergraduate Day School New Transfer Students                                                              | 24                    |
| School of Continuing Education, First-time, Part-time & New Transfer Students Graduate Studies New Students | 25<br>26              |
| Student Enrollment                                                                                          |                       |
|                                                                                                             |                       |
| Student Enrollment Summary                                                                                  | 27                    |
| Enrollment by Race/Ethnicity and Gender                                                                     | 29                    |
| Student Enrollment by Level                                                                                 | 30                    |
| Student Enrollment Undergraduate Day School                                                                 | 31                    |
| Student Enrollment School of Continuing Education                                                           | 32                    |
| Student Enrollment Graduate Studies                                                                         | 33                    |
| Gender Composition of All Students: 5-Year Trends                                                           | 34                    |
| Race/Ethnicity of Undergraduate Day School Students: 10-Year Trends                                         | 35                    |
| Race/Ethnicity of School of Continuing Education Students: 10-Year Trends                                   | 36                    |
| Race/Ethnicity of Graduate Students: 10-Year Trends                                                         | 37                    |
| Enrollment by Residence of Students: 5-Year Trends                                                          | 38                    |
| Undergraduate Day School International Students by Regional Location and Country: 5-Year Trends             | 39                    |
| Undergraduate Day School International Students by Gender: 5-Year Trends                                    | 41                    |
| Undergraduate Day School Students Studying Abroad by Gender and Race/Ethnicity                              | 42                    |
| Undergraduate Day School Students Studying Abroad by Regional Location and Country                          | 43                    |
| Undergraduate Day School Students Studying Abroad by Major                                                  | 45                    |
| Total Majors by School, Major and Gender                                                                    | 46                    |
| Total Undergraduate Declared Majors by School: 5-Year Trends                                                | 50                    |
| Total Graduate Majors by School: 5-Year Trends                                                              | 53<br>54              |
| Distribution of Undergraduate Credit Loads Distribution of Graduate Credit Loads                            | 54<br>55              |
| Distribution of Graduate Oreal Loads                                                                        | JJ                    |