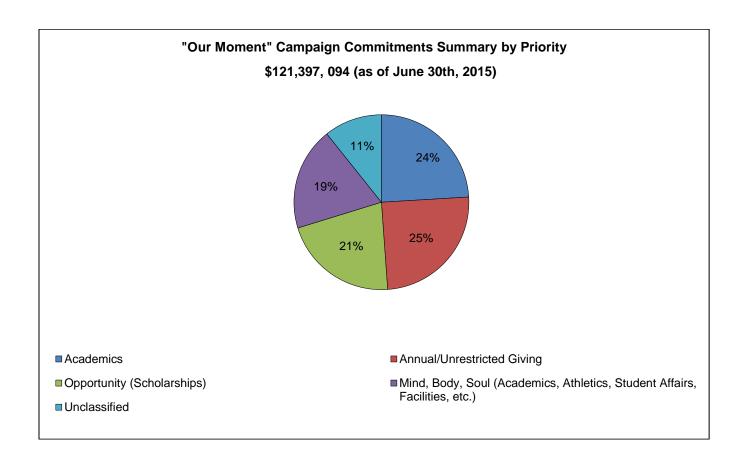

| _ |   |   |   |   |   |   |
|---|---|---|---|---|---|---|
| ⊢ | ı | n | а | n | r | Δ |
|   |   |   | u |   | · | · |

| IPEDS Financial Data: Revenues IPEDS Financial Data: Revenues per FTE Enrollment IPEDS Financial Data: Expenses IPEDS Financial Data: Expenses per FTE Enrollment Tuition, Room & Board Change Analysis Undergraduate Day School Financial Aid Information: 5-Year Trends | 103<br>104<br>105<br>106<br>107<br>108 |
|---------------------------------------------------------------------------------------------------------------------------------------------------------------------------------------------------------------------------------------------------------------------------|----------------------------------------|
| Alumni                                                                                                                                                                                                                                                                    |                                        |
| Alumni Data                                                                                                                                                                                                                                                               | 111                                    |
| Alumni Data: Fundraising Totals by Source                                                                                                                                                                                                                                 | 112                                    |
| Alumni Data: Fundraising Total by Purpose                                                                                                                                                                                                                                 | 113                                    |
| Alumni Data: "Our Moment" Capital Campaign                                                                                                                                                                                                                                | 114                                    |
| Phillips Memorial Library                                                                                                                                                                                                                                                 |                                        |
| Dhilling Mamarial Library E. Vaar Tranda                                                                                                                                                                                                                                  | 446                                    |
| Phillips Memorial Library: 5-Year Trends                                                                                                                                                                                                                                  | 119                                    |