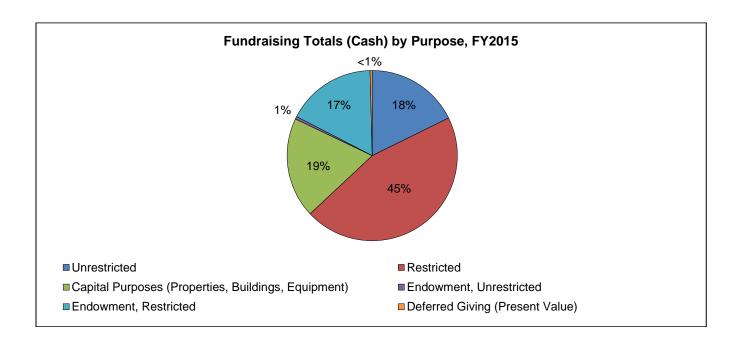

| _ |   |   |   |   |   |   |
|---|---|---|---|---|---|---|
| ⊢ | ı | n | а | n | r | Δ |
|   |   |   | u |   | · | · |

| IPEDS Financial Data: Revenues IPEDS Financial Data: Revenues per FTE Enrollment IPEDS Financial Data: Expenses IPEDS Financial Data: Expenses per FTE Enrollment Tuition, Room & Board Change Analysis Undergraduate Day School Financial Aid Information: 5-Year Trends | 103<br>104<br>105<br>106<br>107<br>108 |
|---------------------------------------------------------------------------------------------------------------------------------------------------------------------------------------------------------------------------------------------------------------------------|----------------------------------------|
| Alumni                                                                                                                                                                                                                                                                    |                                        |
| Alumni Data                                                                                                                                                                                                                                                               | 111                                    |
| Alumni Data: Fundraising Totals by Source                                                                                                                                                                                                                                 | 112                                    |
| Alumni Data: Fundraising Total by Purpose                                                                                                                                                                                                                                 | 113                                    |
| Alumni Data: "Our Moment" Capital Campaign                                                                                                                                                                                                                                | 114                                    |
| Phillips Memorial Library                                                                                                                                                                                                                                                 |                                        |
| Dhilling Mamarial Library E. Vaar Tranda                                                                                                                                                                                                                                  | 446                                    |
| Phillips Memorial Library: 5-Year Trends                                                                                                                                                                                                                                  | 119                                    |