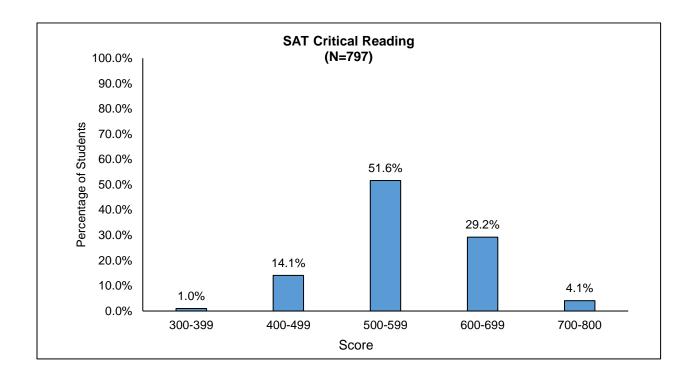

### **Table of Contents**

| Introduction and Administration                                                                             |                       |
|-------------------------------------------------------------------------------------------------------------|-----------------------|
| PC Fall At-A-Glance PC Spring At-A-Glance Our Mission Accreditations Corporation and Board of Trustees      | 3<br>4<br>5<br>6<br>7 |
| President's Cabinet                                                                                         | 8                     |
| Incoming New Student Profile                                                                                |                       |
| Incoming New Students Summary                                                                               | 9                     |
| First-time, Full-time Cohort Demographics                                                                   | 11                    |
| Distribution of SAT Scores of First-time, Full-time Cohort                                                  | 12                    |
| SAT Score Comparisons by Gender: 5-Year Trends                                                              | 14                    |
| SAT Score Comparisons of PC/RI/US: 5-Year Trends                                                            | 16                    |
| Undergraduate Day School Admissions: 5-Year Trends                                                          | 18                    |
| Average SAT Scores of Applied, Invited and Enrolled Students: 5-Year Trends                                 | 19                    |
| Average High School GPA of Applied, Invited and Enrolled Students: 5-Year Trends                            | 21                    |
| Gender Composition: 5-Year Trends First-time, Full-time Cohorts                                             | 22                    |
| Undergraduate Day School New Transfer Students                                                              | 24                    |
| School of Continuing Education, First-time, Part-time & New Transfer Students Graduate Studies New Students | 25<br>26              |
| Student Enrollment                                                                                          |                       |
|                                                                                                             |                       |
| Student Enrollment Summary                                                                                  | 27                    |
| Enrollment by Race/Ethnicity and Gender                                                                     | 29                    |
| Student Enrollment by Level                                                                                 | 30                    |
| Student Enrollment Undergraduate Day School                                                                 | 31                    |
| Student Enrollment School of Continuing Education                                                           | 32                    |
| Student Enrollment Graduate Studies                                                                         | 33                    |
| Gender Composition of All Students: 5-Year Trends                                                           | 34                    |
| Race/Ethnicity of Undergraduate Day School Students: 10-Year Trends                                         | 35                    |
| Race/Ethnicity of School of Continuing Education Students: 10-Year Trends                                   | 36                    |
| Race/Ethnicity of Graduate Students: 10-Year Trends                                                         | 37                    |
| Enrollment by Residence of Students: 5-Year Trends                                                          | 38                    |
| Undergraduate Day School International Students by Regional Location and Country: 5-Year Trends             | 39                    |
| Undergraduate Day School International Students by Gender: 5-Year Trends                                    | 41                    |
| Undergraduate Day School Students Studying Abroad by Gender and Race/Ethnicity                              | 42                    |
| Undergraduate Day School Students Studying Abroad by Regional Location and Country                          | 43                    |
| Undergraduate Day School Students Studying Abroad by Major                                                  | 45                    |
| Total Majors by School, Major and Gender                                                                    | 46                    |
| Total Undergraduate Declared Majors by School: 5-Year Trends                                                | 50                    |
| Total Graduate Majors by School: 5-Year Trends                                                              | 53<br>54              |
| Distribution of Undergraduate Credit Loads Distribution of Graduate Credit Loads                            | 54<br>55              |
| Distribution of Graduate Oreal Loads                                                                        | JJ                    |