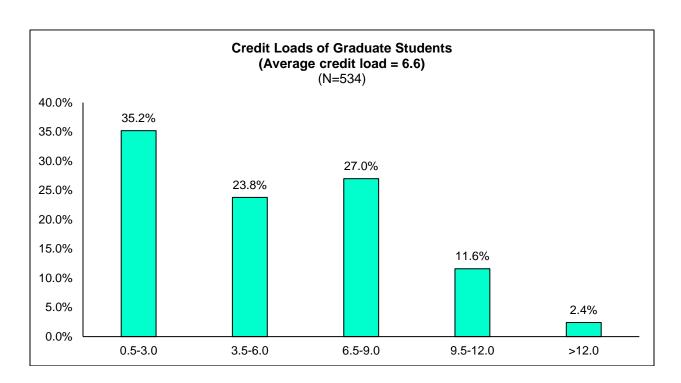

### **Table of Contents**

| Introduction and Administration                                                                             |                       |
|-------------------------------------------------------------------------------------------------------------|-----------------------|
| PC Fall At-A-Glance PC Spring At-A-Glance Our Mission Accreditations Corporation and Board of Trustees      | 3<br>4<br>5<br>6<br>7 |
| President's Cabinet                                                                                         | 8                     |
| Incoming New Student Profile                                                                                |                       |
| Incoming New Students Summary                                                                               | 9                     |
| First-time, Full-time Cohort Demographics                                                                   | 11                    |
| Distribution of SAT Scores of First-time, Full-time Cohort                                                  | 12                    |
| SAT Score Comparisons by Gender: 5-Year Trends                                                              | 14                    |
| SAT Score Comparisons of PC/RI/US: 5-Year Trends                                                            | 16                    |
| Undergraduate Day School Admissions: 5-Year Trends                                                          | 18                    |
| Average SAT Scores of Applied, Invited and Enrolled Students: 5-Year Trends                                 | 19                    |
| Average High School GPA of Applied, Invited and Enrolled Students: 5-Year Trends                            | 21                    |
| Gender Composition: 5-Year Trends First-time, Full-time Cohorts                                             | 22                    |
| Undergraduate Day School New Transfer Students                                                              | 24                    |
| School of Continuing Education, First-time, Part-time & New Transfer Students Graduate Studies New Students | 25<br>26              |
| Student Enrollment                                                                                          |                       |
|                                                                                                             |                       |
| Student Enrollment Summary                                                                                  | 27                    |
| Enrollment by Race/Ethnicity and Gender                                                                     | 29                    |
| Student Enrollment by Level                                                                                 | 30                    |
| Student Enrollment Undergraduate Day School                                                                 | 31                    |
| Student Enrollment School of Continuing Education                                                           | 32                    |
| Student Enrollment Graduate Studies                                                                         | 33                    |
| Gender Composition of All Students: 5-Year Trends                                                           | 34                    |
| Race/Ethnicity of Undergraduate Day School Students: 10-Year Trends                                         | 35                    |
| Race/Ethnicity of School of Continuing Education Students: 10-Year Trends                                   | 36                    |
| Race/Ethnicity of Graduate Students: 10-Year Trends                                                         | 37                    |
| Enrollment by Residence of Students: 5-Year Trends                                                          | 38                    |
| Undergraduate Day School International Students by Regional Location and Country: 5-Year Trends             | 39                    |
| Undergraduate Day School International Students by Gender: 5-Year Trends                                    | 41                    |
| Undergraduate Day School Students Studying Abroad by Gender and Race/Ethnicity                              | 42                    |
| Undergraduate Day School Students Studying Abroad by Regional Location and Country                          | 43                    |
| Undergraduate Day School Students Studying Abroad by Major                                                  | 45                    |
| Total Majors by School, Major and Gender                                                                    | 46                    |
| Total Undergraduate Declared Majors by School: 5-Year Trends                                                | 50                    |
| Total Graduate Majors by School: 5-Year Trends                                                              | 53<br>54              |
| Distribution of Undergraduate Credit Loads Distribution of Graduate Credit Loads                            | 54<br>55              |
| Distribution of Graduate Oreal Loads                                                                        | JJ                    |