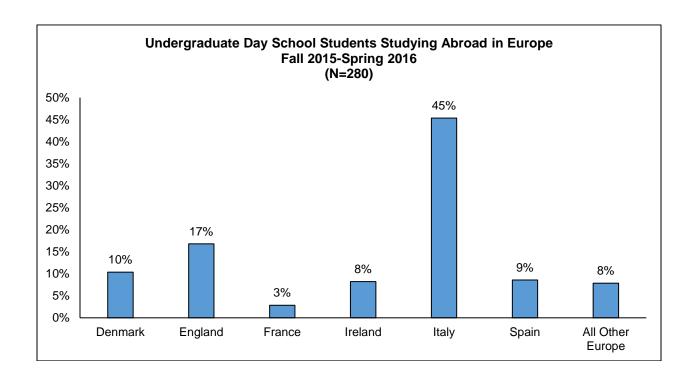

### **Table of Contents**

| Introduction and Administration                                                                             |                       |
|-------------------------------------------------------------------------------------------------------------|-----------------------|
| PC Fall At-A-Glance PC Spring At-A-Glance Our Mission Accreditations Corporation and Board of Trustees      | 3<br>4<br>5<br>6<br>7 |
| President's Cabinet                                                                                         | 8                     |
| Incoming New Student Profile                                                                                |                       |
| Incoming New Students Summary                                                                               | 9                     |
| First-time, Full-time Cohort Demographics                                                                   | 11                    |
| Distribution of SAT Scores of First-time, Full-time Cohort                                                  | 12                    |
| SAT Score Comparisons by Gender: 5-Year Trends                                                              | 14                    |
| SAT Score Comparisons of PC/RI/US: 5-Year Trends                                                            | 16                    |
| Undergraduate Day School Admissions: 5-Year Trends                                                          | 18                    |
| Average SAT Scores of Applied, Invited and Enrolled Students: 5-Year Trends                                 | 19                    |
| Average High School GPA of Applied, Invited and Enrolled Students: 5-Year Trends                            | 21                    |
| Gender Composition: 5-Year Trends First-time, Full-time Cohorts                                             | 22                    |
| Undergraduate Day School New Transfer Students                                                              | 24                    |
| School of Continuing Education, First-time, Part-time & New Transfer Students Graduate Studies New Students | 25<br>26              |
| Student Enrollment                                                                                          |                       |
|                                                                                                             |                       |
| Student Enrollment Summary                                                                                  | 27                    |
| Enrollment by Race/Ethnicity and Gender                                                                     | 29                    |
| Student Enrollment by Level                                                                                 | 30                    |
| Student Enrollment Undergraduate Day School                                                                 | 31                    |
| Student Enrollment School of Continuing Education                                                           | 32                    |
| Student Enrollment Graduate Studies                                                                         | 33                    |
| Gender Composition of All Students: 5-Year Trends                                                           | 34                    |
| Race/Ethnicity of Undergraduate Day School Students: 10-Year Trends                                         | 35                    |
| Race/Ethnicity of School of Continuing Education Students: 10-Year Trends                                   | 36                    |
| Race/Ethnicity of Graduate Students: 10-Year Trends                                                         | 37                    |
| Enrollment by Residence of Students: 5-Year Trends                                                          | 38                    |
| Undergraduate Day School International Students by Regional Location and Country: 5-Year Trends             | 39                    |
| Undergraduate Day School International Students by Gender: 5-Year Trends                                    | 41                    |
| Undergraduate Day School Students Studying Abroad by Gender and Race/Ethnicity                              | 42                    |
| Undergraduate Day School Students Studying Abroad by Regional Location and Country                          | 43                    |
| Undergraduate Day School Students Studying Abroad by Major                                                  | 45                    |
| Total Majors by School, Major and Gender                                                                    | 46                    |
| Total Undergraduate Declared Majors by School: 5-Year Trends                                                | 50                    |
| Total Graduate Majors by School: 5-Year Trends                                                              | 53<br>54              |
| Distribution of Undergraduate Credit Loads Distribution of Graduate Credit Loads                            | 54<br>55              |
| Distribution of Graduate Oreal Loads                                                                        | JJ                    |