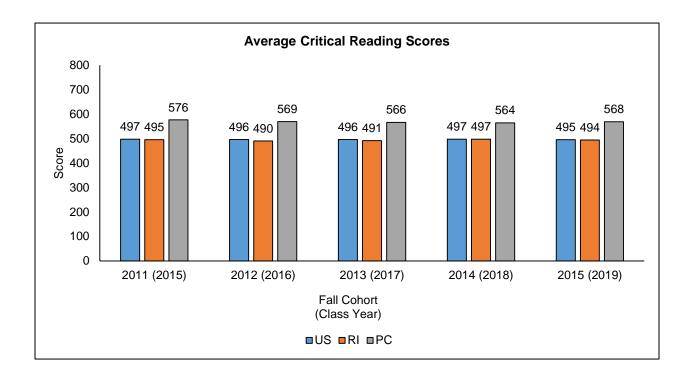

### **Table of Contents**

| Introduction and Administration                                                                             |                       |
|-------------------------------------------------------------------------------------------------------------|-----------------------|
| PC Fall At-A-Glance PC Spring At-A-Glance Our Mission Accreditations Corporation and Board of Trustees      | 3<br>4<br>5<br>6<br>7 |
| President's Cabinet                                                                                         | 8                     |
| Incoming New Student Profile                                                                                |                       |
| Incoming New Students Summary                                                                               | 9                     |
| First-time, Full-time Cohort Demographics                                                                   | 11                    |
| Distribution of SAT Scores of First-time, Full-time Cohort                                                  | 12                    |
| SAT Score Comparisons by Gender: 5-Year Trends                                                              | 14                    |
| SAT Score Comparisons of PC/RI/US: 5-Year Trends                                                            | 16                    |
| Undergraduate Day School Admissions: 5-Year Trends                                                          | 18                    |
| Average SAT Scores of Applied, Invited and Enrolled Students: 5-Year Trends                                 | 19                    |
| Average High School GPA of Applied, Invited and Enrolled Students: 5-Year Trends                            | 21                    |
| Gender Composition: 5-Year Trends First-time, Full-time Cohorts                                             | 22                    |
| Undergraduate Day School New Transfer Students                                                              | 24                    |
| School of Continuing Education, First-time, Part-time & New Transfer Students Graduate Studies New Students | 25<br>26              |
| Student Enrollment                                                                                          |                       |
|                                                                                                             |                       |
| Student Enrollment Summary                                                                                  | 27                    |
| Enrollment by Race/Ethnicity and Gender                                                                     | 29                    |
| Student Enrollment by Level                                                                                 | 30                    |
| Student Enrollment Undergraduate Day School                                                                 | 31                    |
| Student Enrollment School of Continuing Education                                                           | 32                    |
| Student Enrollment Graduate Studies                                                                         | 33                    |
| Gender Composition of All Students: 5-Year Trends                                                           | 34                    |
| Race/Ethnicity of Undergraduate Day School Students: 10-Year Trends                                         | 35                    |
| Race/Ethnicity of School of Continuing Education Students: 10-Year Trends                                   | 36                    |
| Race/Ethnicity of Graduate Students: 10-Year Trends                                                         | 37                    |
| Enrollment by Residence of Students: 5-Year Trends                                                          | 38                    |
| Undergraduate Day School International Students by Regional Location and Country: 5-Year Trends             | 39                    |
| Undergraduate Day School International Students by Gender: 5-Year Trends                                    | 41                    |
| Undergraduate Day School Students Studying Abroad by Gender and Race/Ethnicity                              | 42                    |
| Undergraduate Day School Students Studying Abroad by Regional Location and Country                          | 43                    |
| Undergraduate Day School Students Studying Abroad by Major                                                  | 45                    |
| Total Majors by School, Major and Gender                                                                    | 46                    |
| Total Undergraduate Declared Majors by School: 5-Year Trends                                                | 50                    |
| Total Graduate Majors by School: 5-Year Trends                                                              | 53<br>54              |
| Distribution of Undergraduate Credit Loads Distribution of Graduate Credit Loads                            | 54<br>55              |
| Distribution of Graduate Oreal Loads                                                                        | JJ                    |