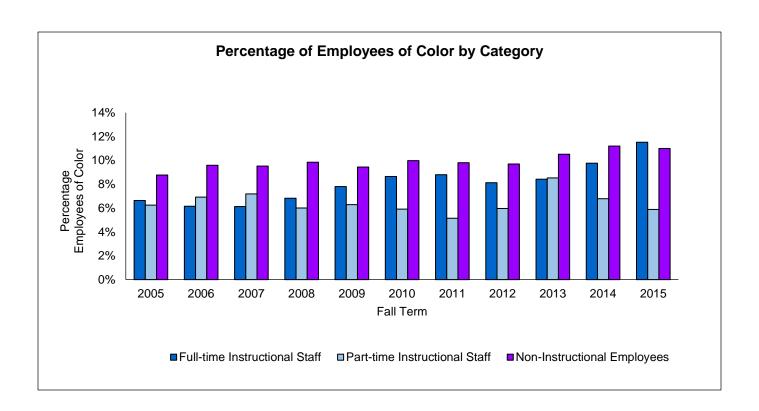

f Color Fall 2015<sup>1</sup> 10 Year Trends: 2006-2015

| Employees of Color            | 2006 | 2007 | 2008 | 2009 | 2010 | 2011 | 2012 | 2013 | 2014  | 2015  |
|-------------------------------|------|------|------|------|------|------|------|------|-------|-------|
| Full-time Instructional Staff | 16   | 16   | 18   | 21   | 23   | 24   | 23   | 24   | 29    | 34    |
| Part-time Instructional Staff | 13   | 13   | 11   | 12   | 11   | 9    | 9    | 15   | 11    | 10    |
| Non-Instructional Employees   | 46   | 48   | 52   | 51   | 52   | 51   | 52   | 57   | 62    | 63    |
| Total Employees of Color      | 75   | 77   | 81   | 84   | 86   | 84   | 84   | 96   | 102   | 107   |
| % Total Employees of Color    | 8.1% | 8.1% | 8.3% | 8.4% | 8.8% | 8.7% | 8.7% | 9.6% | 10.0% | 10.3% |



<sup>&</sup>lt;sup>1</sup>As reported to IPEDS, based upon paid employees as of November 1st.

#### Paid Employees by Gender Fall 2015<sup>1</sup> 10-Year Trends: 2006-2015

| By Gender                            | 2006 | 2007 | 2008 | 2009 | 2010 | 2011 | 2012 | 2013 | 2014 | 2015 |
|--------------------------------------|------|------|------|------|------|------|------|------|------|------|
| Female Full-time Instructional Staff | 96   | 95   | 98   | 98   | 101  | 109  | 114  | 116  | 123  | 129  |
| Male Full-time Instructional Staff   | 164  | 166  | 166  | 171  | 165  | 164  | 169  | 169  | 174  | 166  |
| Total                                | 260  | 261  | 264  | 269  | 266  | 273  | 283  | 285  | 297  | 295  |



| By Gender                            | 2006 | 2007 | 2008 | 2009