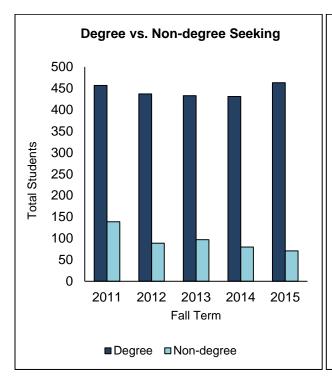

### **Table of Contents**

| Introduction and Administration                                                                             |                       |
|-------------------------------------------------------------------------------------------------------------|-----------------------|
| PC Fall At-A-Glance PC Spring At-A-Glance Our Mission Accreditations Corporation and Board of Trustees      | 3<br>4<br>5<br>6<br>7 |
| President's Cabinet                                                                                         | 8                     |
| Incoming New Student Profile                                                                                |                       |
| Incoming New Students Summary                                                                               | 9                     |
| First-time, Full-time Cohort Demographics                                                                   | 11                    |
| Distribution of SAT Scores of First-time, Full-time Cohort                                                  | 12                    |
| SAT Score Comparisons by Gender: 5-Year Trends                                                              | 14                    |
| SAT Score Comparisons of PC/RI/US: 5-Year Trends                                                            | 16                    |
| Undergraduate Day School Admissions: 5-Year Trends                                                          | 18                    |
| Average SAT Scores of Applied, Invited and Enrolled Students: 5-Year Trends                                 | 19                    |
| Average High School GPA of Applied, Invited and Enrolled Students: 5-Year Trends                            | 21                    |
| Gender Composition: 5-Year Trends First-time, Full-time Cohorts                                             | 22                    |
| Undergraduate Day School New Transfer Students                                                              | 24                    |
| School of Continuing Education, First-time, Part-time & New Transfer Students Graduate Studies New Students | 25<br>26              |
| Student Enrollment                                                                                          |                       |
|                                                                                                             |                       |
| Student Enrollment Summary                                                                                  | 27                    |
| Enrollment by Race/Ethnicity and Gender                                                                     | 29                    |
| Student Enrollment by Level                                                                                 | 30                    |
| Student Enrollment Undergraduate Day School                                                                 | 31                    |
| Student Enrollment School of Continuing Education                                                           | 32                    |
| Student Enrollment Graduate Studies                                                                         | 33                    |
| Gender Composition of All Students: 5-Year Trends                                                           | 34                    |
| Race/Ethnicity of Undergraduate Day School Students: 10-Year Trends                                         | 35                    |
| Race/Ethnicity of School of Continuing Education Students: 10-Year Trends                                   | 36                    |
| Race/Ethnicity of Graduate Students: 10-Year Trends                                                         | 37                    |
| Enrollment by Residence of Students: 5-Year Trends                                                          | 38                    |
| Undergraduate Day School International Students by Regional Location and Country: 5-Year Trends             | 39                    |
| Undergraduate Day School International Students by Gender: 5-Year Trends                                    | 41                    |
| Undergraduate Day School Students Studying Abroad by Gender and Race/Ethnicity                              | 42                    |
| Undergraduate Day School Students Studying Abroad by Regional Location and Country                          | 43                    |
| Undergraduate Day School Students Studying Abroad by Major                                                  | 45                    |
| Total Majors by School, Major and Gender                                                                    | 46                    |
| Total Undergraduate Declared Majors by School: 5-Year Trends                                                | 50                    |
| Total Graduate Majors by School: 5-Year Trends                                                              | 53<br>54              |
| Distribution of Undergraduate Credit Loads Distribution of Graduate Credit Loads                            | 54<br>55              |
| Distribution of Graduate Oreal Loads                                                                        | JJ                    |