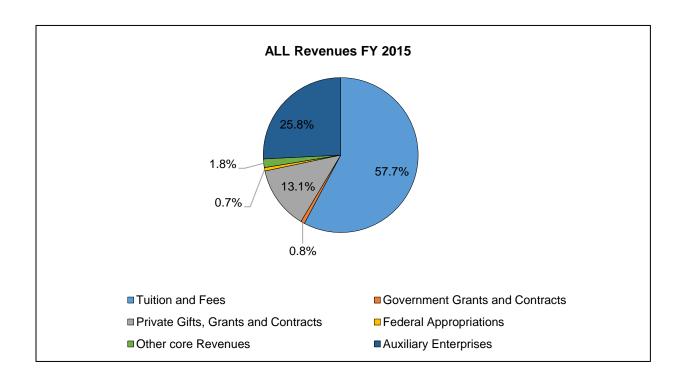

| _ |   |   |   |   |   |   |
|---|---|---|---|---|---|---|
| ⊢ | ı | n | а | n | r | Δ |
|   |   |   | u |   | · | · |

| IPEDS Financial Data: Revenues IPEDS Financial Data: Revenues per FTE Enrollment IPEDS Financial Data: Expenses IPEDS Financial Data: Expenses per FTE Enrollment Tuition, Room & Board Change Analysis Undergraduate Day School Financial Aid Information: 5-Year Trends | 103<br>104<br>105<br>106<br>107<br>108 |
|---------------------------------------------------------------------------------------------------------------------------------------------------------------------------------------------------------------------------------------------------------------------------|----------------------------------------|
| Alumni                                                                                                                                                                                                                                                                    |                                        |
| Alumni Data                                                                                                                                                                                                                                                               | 111                                    |
| Alumni Data: Fundraising Totals by Source                                                                                                                                                                                                                                 | 112                                    |
| Alumni Data: Fundraising Total by Purpose                                                                                                                                                                                                                                 | 113                                    |
| Alumni Data: "Our Moment" Capital Campaign                                                                                                                                                                                                                                | 114                                    |
| Phillips Memorial Library                                                                                                                                                                                                                                                 |                                        |
| Dhilling Mamarial Library E. Vaar Tranda                                                                                                                                                                                                                                  | 446                                    |
| Phillips Memorial Library: 5-Year Trends                                                                                                                                                                                                                                  | 119                                    |