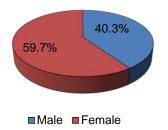

### **Table of Contents**

| Introduction and Administration                                                                             |                       |
|-------------------------------------------------------------------------------------------------------------|-----------------------|
| PC Fall At-A-Glance PC Spring At-A-Glance Our Mission Accreditations Corporation and Board of Trustees      | 3<br>4<br>5<br>6<br>7 |
| President's Cabinet                                                                                         | 8                     |
| Incoming New Student Profile                                                                                |                       |
| Incoming New Students Summary                                                                               | 9                     |
| First-time, Full-time Cohort Demographics                                                                   | 11                    |
| Distribution of SAT Scores of First-time, Full-time Cohort                                                  | 12                    |
| SAT Score Comparisons by Gender: 5-Year Trends                                                              | 14                    |
| SAT Score Comparisons of PC/RI/US: 5-Year Trends                                                            | 16                    |
| Undergraduate Day School Admissions: 5-Year Trends                                                          | 18                    |
| Average SAT Scores of Applied, Invited and Enrolled Students: 5-Year Trends                                 | 19                    |
| Average High School GPA of Applied, Invited and Enrolled Students: 5-Year Trends                            | 21                    |
| Gender Composition: 5-Year Trends First-time, Full-time Cohorts                                             | 22                    |
| Undergraduate Day School New Transfer Students                                                              | 24                    |
| School of Continuing Education, First-time, Part-time & New Transfer Students Graduate Studies New Students | 25<br>26              |
| Student Enrollment                                                                                          |                       |
|                                                                                                             |                       |
| Student Enrollment Summary                                                                                  | 27                    |
| Enrollment by Race/Ethnicity and Gender                                                                     | 29                    |
| Student Enrollment by Level                                                                                 | 30                    |
| Student Enrollment Undergraduate Day School                                                                 | 31                    |
| Student Enrollment School of Continuing Education                                                           | 32                    |
| Student Enrollment Graduate Studies                                                                         | 33                    |
| Gender Composition of All Students: 5-Year Trends                                                           | 34                    |
| Race/Ethnicity of Undergraduate Day School Students: 10-Year Trends                                         | 35                    |
| Race/Ethnicity of School of Continuing Education Students: 10-Year Trends                                   | 36                    |
| Race/Ethnicity of Graduate Students: 10-Year Trends                                                         | 37                    |
| Enrollment by Residence of Students: 5-Year Trends                                                          | 38                    |
| Undergraduate Day School International Students by Regional Location and Country: 5-Year Trends             | 39                    |
| Undergraduate Day School International Students by Gender: 5-Year Trends                                    | 41                    |
| Undergraduate Day School Students Studying Abroad by Gender and Race/Ethnicity                              | 42                    |
| Undergraduate Day School Students Studying Abroad by Regional Location and Country                          | 43                    |
| Undergraduate Day School Students Studying Abroad by Major                                                  | 45                    |
| Total Majors by School, Major and Gender                                                                    | 46                    |
| Total Undergraduate Declared Majors by School: 5-Year Trends                                                | 50                    |
| Total Graduate Majors by School: 5-Year Trends                                                              | 53<br>54              |
| Distribution of Undergraduate Credit Loads Distribution of Graduate Credit Loads                            | 54<br>55              |
| Distribution of Graduate Oreal Loads                                                                        | JJ                    |