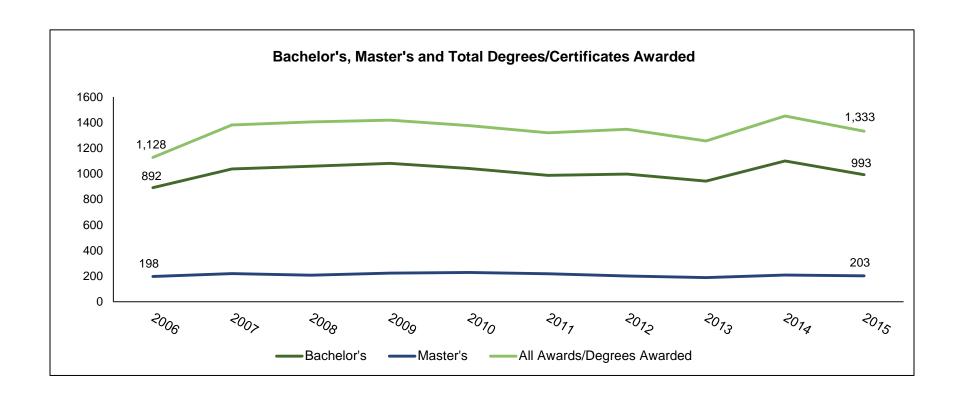

### Retention and Graduation Rates

| Retention and Graduation Rates Summary                                          | 57 |
|---------------------------------------------------------------------------------|----|
| 1st Year Retention Rate History                                                 | 59 |
| 6-Year Graduation Rates by Gender and Race/Ethnicity: 10-Year Trends            | 60 |
| 4, 5 & 6 Year Graduation Rate History                                           | 61 |
| 4, 5 & 6 Year Graduation Rates by Financial Aid Status                          | 62 |
| Degrees and Certificates Awarded                                                |    |
| Degrees and Certificates Awarded Summary                                        | 63 |
| Profile of Degree Recipients by Program Level                                   | 65 |
| Bachelor's Degrees Awarded by School, Major and Gender                          | 66 |
| Master's Degrees Awarded by School, Major and Gender                            | 68 |
| Undergraduate Degrees Awarded by Major and School: 5-Year Trends                | 69 |
| Graduate Degrees Awarded by Major and School: 5-Year Trends                     | 72 |
| Total Bachelor and Master Degree Recipients by Gender: 5-Year Trends            | 73 |
| Total Bachelor and Master Degree Recipients by Race/Ethnicity: 5-Year Trends    | 74 |
| Total Undergraduate Degrees and Certificates Awarded by School: 10-Years Trends | 75 |
| Total Graduate Degrees Awarded by School: 10-Year Trends                        | 78 |
| Bachelor's Degrees Awarded by School: 10-Year Trends                            | 79 |
| Master's Degrees Awarded by School: 10-Year Trends                              | 80 |
| Total Degrees Awarded by Type: 10-Year Trends                                   | 81 |
| <u>Faculty</u>                                                                  |    |
| Faculty Summary                                                                 | 83 |
| Full-time Faculty Demographics                                                  | 85 |
| Tuil-time Lacuity Demographics                                                  | 05 |
| Employees                                                                       |    |
| Employees Summary                                                               | 87 |
| Full-time Employees Demographics                                                | 89 |
| Paid Employees by Full-time, Race/Ethnicity and Gender                          | 90 |
| Paid Employees by Part-time, Race/Ethnicity, Gender and Overall                 | 91 |
| Paid Employees: 10-Year Trends                                                  | 92 |
| Paid Employees of Color: 10-Year Trends                                         | 93 |
| Paid Employees by Gender: 10-Year Trends                                        | 94 |
| <u>Facilities</u>                                                               |    |
| Campus Map                                                                      | 99 |