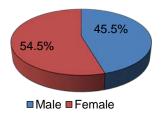

----|------------|---------|

| Residence            | Frequency | Percent |
|----------------------|-----------|---------|
| Rhode Island         | 8         | 22.9%   |
| Other New England    | 19        | 54.3%   |
| Other United States  | 8         | 22.9%   |
| Int'I/US Territories | 0         | 0.0%    |
| Total                | 35        | 100.0%  |



<sup>&</sup>lt;sup>1</sup>Includes International students. For purposes of IPEDS reporting, students of color=7. Note: Percentages may not sum to 100.0% due to rounding.

### School of Continuing Education, First-time, Part-time & New Transfer Students Fall 2015

(N=33)

| Gender | Frequency | Percent |
|--------|-----------|---------|
| Male   | 15        | 45.5%   |
| Female | 18        | 54.5%   |
| Total  | 33        | 100.0%  |



| Race/Ethnicity             | Frequency | Percent |
|----------------------------|-----------|---------|
| Native Amer./Alaska Native | 0         | 0.0%    |
| Asian                      | 0         | 0.0%    |
| Black/African American     | 3         | 9.1%    |
| Hispanic/Latino            | 8         | 24.2%   |
| Nat. Hawaiian/Pac. Isl.    | 0         | 0.0%    |
| White                      | 19        | 57.6%   |
| Two or more races          | 0         | 0.0%    |
| Unknown                    | 3         | 9.1%    |
| Total                      | 33        | 100.0%  |
|                            |           |         |
| International              | 0         | 0.0%    |



| Age            | Frequency | Percent |
|----------------|-----------|---------|
| 18 and younger | 0