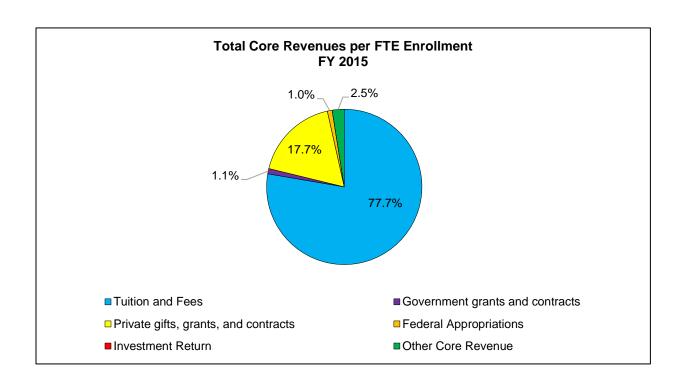

| _ |   |   |   |   |   |   |
|---|---|---|---|---|---|---|
| ⊢ | ı | n | а | n | r | Δ |
|   |   |   | u |   | · | · |

| IPEDS Financial Data: Revenues IPEDS Financial Data: Revenues per FTE Enrollment IPEDS Financial Data: Expenses IPEDS Financial Data: Expenses per FTE Enrollment Tuition, Room & Board Change Analysis Undergraduate Day School Financial Aid Information: 5-Year Trends | 103<br>104<br>105<br>106<br>107<br>108 |
|---------------------------------------------------------------------------------------------------------------------------------------------------------------------------------------------------------------------------------------------------------------------------|----------------------------------------|
| Alumni                                                                                                                                                                                                                                                                    |                                        |
| Alumni Data                                                                                                                                                                                                                                                               | 111                                    |
| Alumni Data: Fundraising Totals by Source                                                                                                                                                                                                                                 | 112                                    |
| Alumni Data: Fundraising Total by Purpose                                                                                                                                                                                                                                 | 113                                    |
| Alumni Data: "Our Moment" Capital Campaign                                                                                                                                                                                                                                | 114                                    |
| Phillips Memorial Library                                                                                                                                                                                                                                                 |                                        |
| Dhilling Mamarial Library E. Vaar Tranda                                                                                                                                                                                                                                  | 446                                    |
| Phillips Memorial Library: 5-Year Trends                                                                                                                                                                                                                                  | 119                                    |