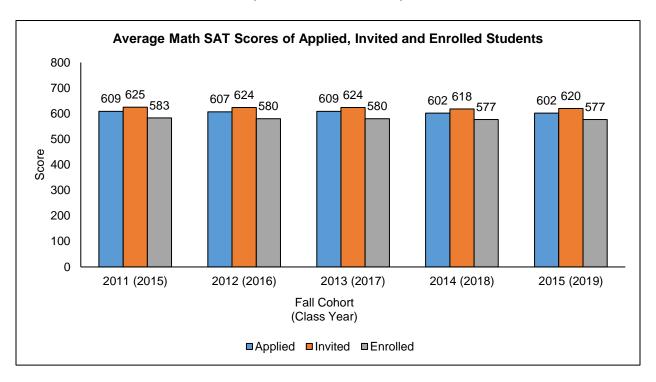

llege Board

### Undergraduate Day School Admissions: 5-Year Trends First-time, Full-time Cohorts 2011-2015 (Class of 2015-2019)



| UG Day      | 2015  | 2016  | 2017  | 2018  | 2019   |
|-------------|-------|-------|-------|-------|--------|
| Applied     | 9,873 | 9,652 | 9,660 | 8,973 | 10,215 |
| Invited     | 5,977 | 5,892 | 5,776 | 5,657 | 5,800  |
| Enrolled    | 982   | 989   | 1,027 | 1,029 | 1,032  |
|             |       |       |       |       |        |
| Selectivity | 60.5% | 61.0% | 59.8% | 63.0% | 56.8%  |
| Yield       | 16.4% | 16.9% | 17.8% | 18.2% | 17.8%  |

Note: Selectivity = # invited/# applied, Yield = # enrolled/# invited

# Average SAT Scores of Applied, Invited and Enrolled Students: 5-Year Trends First-time, Full-time Cohorts 2011-2015 (Class of 2015-2019)





### Average SAT Scores of Applied, Invited and Enrolled Students: 5-Year Trends First-time, Full-time Cohorts 2011-2015 (Class of 2015-2019)



## Average High School GPA of Applied, Invited and Enrolled Students: 5-Year Trends First-time, Full-time Cohorts 2011-2015 (Class of 2015-2019)





|                      |      | ( <b>2015)</b><br>Enrolled | <b>2012 (</b> Invited I | /    |      | <b>(2017)</b><br>Enrolled | <b>2014 (</b> Invited | ,    | <b>2015 (</b> Invited | /    |
|----------------------|------|----------------------------|-------------------------|------|------|---------------------------|-----------------------|------|-----------------------|------|
| Early Action GPA     | 3.52 | 3.46                       | 3.51                    | 3.42 | 3.52 | 3.46