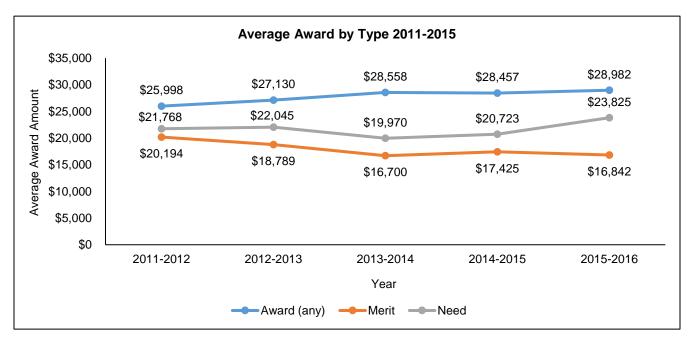

| _ |   |   |   |   |   |   |
|---|---|---|---|---|---|---|
| ⊢ | ı | n | а | n | r | Δ |
|   |   |   | u |   | · | · |

| IPEDS Financial Data: Revenues IPEDS Financial Data: Revenues per FTE Enrollment IPEDS Financial Data: Expenses IPEDS Financial Data: Expenses per FTE Enrollment Tuition, Room & Board Change Analysis Undergraduate Day School Financial Aid Information: 5-Year Trends | 103<br>104<br>105<br>106<br>107<br>108 |
|---------------------------------------------------------------------------------------------------------------------------------------------------------------------------------------------------------------------------------------------------------------------------|----------------------------------------|
| Alumni                                                                                                                                                                                                                                                                    |                                        |
| Alumni Data                                                                                                                                                                                                                                                               | 111                                    |
| Alumni Data: Fundraising Totals by Source                                                                                                                                                                                                                                 | 112                                    |
| Alumni Data: Fundraising Total by Purpose                                                                                                                                                                                                                                 | 113                                    |
| Alumni Data: "Our Moment" Capital Campaign                                                                                                                                                                                                                                | 114                                    |
| Phillips Memorial Library                                                                                                                                                                                                                                                 |                                        |
| Dhilling Mamarial Library E. Vaar Tranda                                                                                                                                                                                                                                  | 446                                    |
| Phillips Memorial Library: 5-Year Trends                                                                                                                                                                                                                                  | 119                                    |