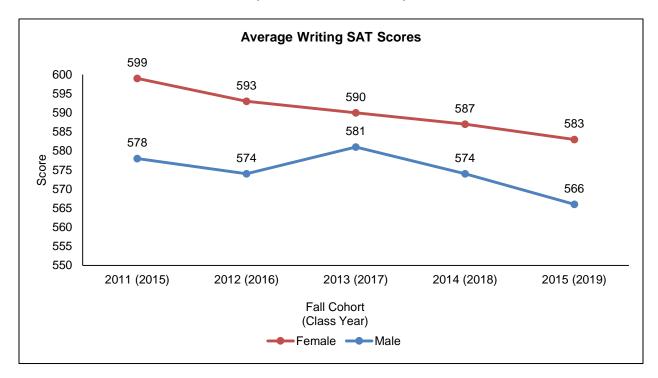

### **Table of Contents**

| Introduction and Administration                                                                             |                       |
|-------------------------------------------------------------------------------------------------------------|-----------------------|
| PC Fall At-A-Glance PC Spring At-A-Glance Our Mission Accreditations Corporation and Board of Trustees      | 3<br>4<br>5<br>6<br>7 |
| President's Cabinet                                                                                         | 8                     |
| Incoming New Student Profile                                                                                |                       |
| Incoming New Students Summary                                                                               | 9                     |
| First-time, Full-time Cohort Demographics                                                                   | 11                    |
| Distribution of SAT Scores of First-time, Full-time Cohort                                                  | 12                    |
| SAT Score Comparisons by Gender: 5-Year Trends                                                              | 14                    |
| SAT Score Comparisons of PC/RI/US: 5-Year Trends                                                            | 16                    |
| Undergraduate Day School Admissions: 5-Year Trends                                                          | 18                    |
| Average SAT Scores of Applied, Invited and Enrolled Students: 5-Year Trends                                 | 19                    |
| Average High School GPA of Applied, Invited and Enrolled Students: 5-Year Trends                            | 21                    |
| Gender Composition: 5-Year Trends First-time, Full-time Cohorts                                             | 22                    |
| Undergraduate Day School New Transfer Students                                                              | 24                    |
| School of Continuing Education, First-time, Part-time & New Transfer Students Graduate Studies New Students | 25<br>26              |
| Student Enrollment                                                                                          |                       |
|                                                                                                             |                       |
| Student Enrollment Summary                                                                                  | 27                    |
| Enrollment by Race/Ethnicity and Gender                                                                     | 29                    |
| Student Enrollment by Level                                                                                 | 30                    |
| Student Enrollment Undergraduate Day School                                                                 | 31                    |
| Student Enrollment School of Continuing Education                                                           | 32                    |
| Student Enrollment Graduate Studies                                                                         | 33                    |
| Gender Composition of All Students: 5-Year Trends                                                           | 34                    |
| Race/Ethnicity of Undergraduate Day School Students: 10-Year Trends                                         | 35                    |
| Race/Ethnicity of School of Continuing Education Students: 10-Year Trends                                   | 36                    |
| Race/Ethnicity of Graduate Students: 10-Year Trends                                                         | 37                    |
| Enrollment by Residence of Students: 5-Year Trends                                                          | 38                    |
| Undergraduate Day School International Students by Regional Location and Country: 5-Year Trends             | 39                    |
| Undergraduate Day School International Students by Gender: 5-Year Trends                                    | 41                    |
| Undergraduate Day School Students Studying Abroad by Gender and Race/Ethnicity                              | 42                    |
| Undergraduate Day School Students Studying Abroad by Regional Location and Country                          | 43                    |
| Undergraduate Day School Students Studying Abroad by Major                                                  | 45                    |
| Total Majors by School, Major and Gender                                                                    | 46                    |
| Total Undergraduate Declared Majors by School: 5-Year Trends                                                | 50                    |
| Total Graduate Majors by School: 5-Year Trends                                                              | 53<br>54              |
| Distribution of Undergraduate Credit Loads Distribution of Graduate Credit Loads                            | 54<br>55              |
| Distribution of Graduate Oreal Loads                                                                        | JJ                    |