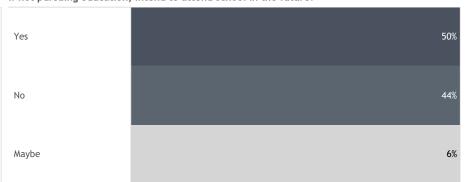

r the Class of 2017, the overall response rate for the survey was 23% (62 valid responses/274 valid e-mail addresses). The response rate among SCE graduates was 28% (13 valid responses/47 valid e-mail addresses). For the Class of 2018, the overall response rate for the survey was 22% (72 valid responses/324 valid e-mail addresses). The response rate among SCE graduates was 15% (10 valid responses/67 valid e-mail addresses).

Note: Throughout this page, darker shading represents higher values. A color legend related to the respondent breakdown is provided below as an example.



Note: Other\_SCE includes BUS, FRS, HIS, LDD, and THL

# **Summary/Educational Status**

#### Are you currently pursuing additional education?



# If not pursuing education, intend to attend school in the future?



# Satisfied that PC degree met educational goals?



### Satisfied that PC degree met professional goals?