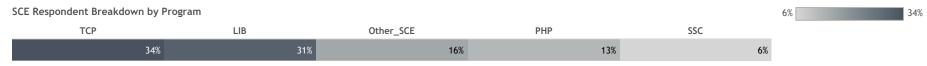

Note: Throughout this page, darker shading represents higher values. A color legend related to the respondent breakdown is provided below as an example.

Note: Throughout this page, darker shading represents higher values. A color legend related to the respondent breakdown is provided below as an example.

Note: Other\_SCE includes BUS, FRS, HIS, LDD, and THL