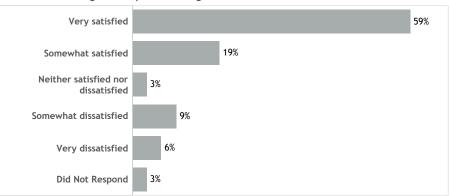

dresses). The response rate among SCE graduates was 28% (13 valid responses/47 valid e-mail addresses). For the Class of 2018, the overall response rate for the survey was 22% (72 valid responses/324 valid e-mail addresses). The response rate among SCE graduates was 15% (10 valid responses/67 valid e-mail addresses).

Note: Throughout this page, darker shading represents higher values. A color legend related to the respondent breakdown is provided below as an example.



Note: Other\_SCE includes BUS, FRS, HIS, LDD, and THL

# **Summary/Educational Status**

#### Are you currently pursuing additional education?



# If not pursuing education, intend to attend school in the future?



# Satisfied that PC degree met educational goals?



### Satisfied that PC degree met professional goals?