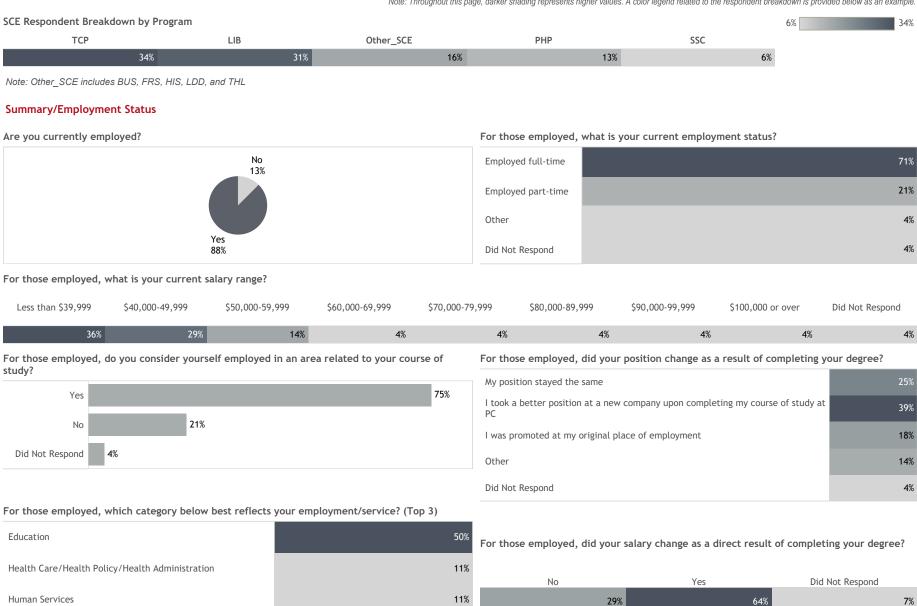

Note: Throughout this page, darker shading represents higher values. A color legend related to the respondent breakdown is provided below as an example.

Note: Throughout this page, darker shading represents higher values. A color legend related to the respondent breakdown is provided below as an example.

Note: Other\_SCE includes BUS, FRS, HIS, LDD, and THL