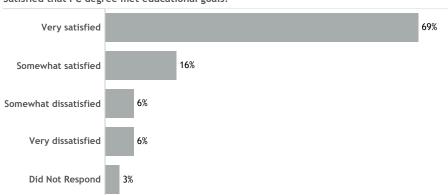

e survey was 23% (62 valid responses/274 valid e-mail addresses). The response rate among SCE graduates was 28% (13 valid responses/47 valid e-mail addresses). For the Class of 2018, the overall response rate for the survey was 22% (72 valid responses/324 valid e-mail addresses). The response rate among SCE graduates was 15% (10 valid responses/67 valid e-mail addresses).

Note: Throughout this page, darker shading represents higher values. A color legend related to the respondent breakdown is provided below as an example.



Note: Other\_SCE includes BUS, FRS, HIS, LDD, and THL

# **Summary/Educational Status**

#### Are you currently pursuing additional education?



# If not pursuing education, intend to attend school in the future?



# Satisfied that PC degree met educational goals?



### Satisfied that PC degree met professional goals?