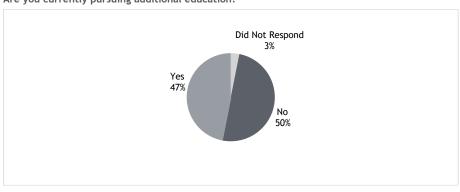

SCE graduates was 14% (9 valid responses/64 valid e-mail addresses). For the Class of 2017, the overall response rate for the survey was 23% (62 valid responses/274 valid e-mail addresses). The response rate among SCE graduates was 28% (13 valid responses/47 valid e-mail addresses). For the Class of 2018, the overall response rate for the survey was 22% (72 valid responses/324 valid e-mail addresses). The response rate among SCE graduates was 15% (10 valid responses/67 valid e-mail addresses).

Note: Throughout this page, darker shading represents higher values. A color legend related to the respondent breakdown is provided below as an example.



Note: Other\_SCE includes BUS, FRS, HIS, LDD, and THL

# **Summary/Educational Status**

#### Are you currently pursuing additional education?



# If not pursuing education, intend to attend school in the future?



# Satisfied that PC degree met educational goals?



### Satisfied that PC degree met professional goals?