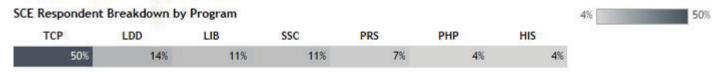

Note: Throughout this page, darker shading represents higher values. A color legend related to the respondent breakdown is provided below as an example.

|                                                                    | 4%                                                                                                         | 4%                                                                                                                                          | 7%                                                                                                                        | %                                | 11% 11                                                       | 6                                                       | 14%                                                            | 50%                                                                                                         |
|--------------------------------------------------------------------|------------------------------------------------------------------------------------------------------------|---------------------------------------------------------------------------------------------------------------------------------------------|---------------------------------------------------------------------------------------------------------------------------|----------------------------------|--------------------------------------------------------------|---------------------------------------------------------|----------------------------------------------------------------|-------------------------------------------------------------------------------------------------------------|
|                                                                    |                                                                                                            |                                                                                                                                             | 1000002                                                                                                                   | 39                               |                                                              | Status                                                  | ovment St                                                      | ummary/Empl                                                                                                 |
|                                                                    |                                                                                                            |                                                                                                                                             |                                                                                                                           |                                  |                                                              |                                                         |                                                                |                                                                                                             |
| For those employed, what is your current employment status?        |                                                                                                            |                                                                                                                                             |                                                                                                                           |                                  | 2                                                            |                                                         | employed                                                       | re you currently                                                                                            |
| 919                                                                |                                                                                                            | Employed full-time                                                                                                                          |                                                                                                                           |                                  |                                                              | No<br>18                                                |                                                                |                                                                                                             |
|                                                                    | _                                                                                                          |                                                                                                                                             |                                                                                                                           |                                  |                                                              |                                                         | 1                                                              |                                                                                                             |
| 49                                                                 |                                                                                                            | Employed part-time                                                                                                                          |                                                                                                                           |                                  |                                                              |                                                         |                                                                |                                                                                                             |
| 4                                                                  |                                                                                                            | Did Not Respond                                                                                                                             |                                                                                                                           |                                  |                                                              | Yes<br>32%                                              |                                                                |                                                                                                             |
|                                                                    |                                                                                                            |                                                                                                                                             |                                                                                                                           | ge?                              | rrent salary ran                                             | is your cu                                              | ed, what i                                                     | For those employ                                                                                            |
|                                                                    | too ooo oo ooc                                                                                             | \$70,000 70,000                                                                                                                             | D EQ 000                                                                                                                  | 650.00                           | \$40,000,40,000                                              | t 20,000                                                | Lore the                                                       | Did Not Devenue d                                                                                           |
|                                                                    | \$90,000-99,999                                                                                            | \$70,000-79,999                                                                                                                             | 0-59,999                                                                                                                  | \$50,00                          | \$40,000-49,999                                              | 1 239,999                                               | Less than                                                      | Did Not Respond                                                                                             |
| \$100,000 or over                                                  |                                                                                                            | 11.225                                                                                                                                      |                                                                                                                           |                                  |                                                              |                                                         |                                                                |                                                                                                             |
|                                                                    | 4%                                                                                                         |                                                                                                                                             |                                                                                                                           | ect                              | 39%<br>y change as a dir                                     |                                                         |                                                                |                                                                                                             |
| 4% 91<br>hange as a result of                                      | 4%<br>our position chan                                                                                    | e employed, did y<br>ng your degree?                                                                                                        | For those completi                                                                                                        |                                  |                                                              | your salary                                             |                                                                | For those emplo                                                                                             |
| 4% 99<br>hange as a result of<br>99                                | 4%<br>rour position chan                                                                                   | e employed, did y<br>ng your degree?<br>on stayed the same<br>petter position at a                                                          | For those<br>completi<br>My positi<br>I took a t                                                                          |                                  | v change as a dir                                            | your salary<br>degree?                                  |                                                                | For those emplo<br>result of comple<br>Yes                                                                  |
| ange as a result of<br>99<br>99<br>99<br>00                        | 4%<br>rour position chan<br>new company upon<br>dy at PC                                                   | e employed, did y<br>ng your degree?<br>on stayed the same<br>better position at a<br>ng my course of stu                                   | For those<br>completi<br>My positi<br>I took a t<br>completi                                                              | spond                            | <b>/ change as a dir</b><br>Did Not Re                       | your salary<br>degree?                                  | ting your o                                                    | For those emplo<br>result of comple<br>Yes                                                                  |
| 4% 99<br>nange as a result of<br>99<br>on 399<br>nyment 269        | 4%<br>rour position chan                                                                                   | e employed, did y<br>ng your degree?<br>on stayed the same<br>better position at a<br>ng my course of stu                                   | For those<br>completi<br>My positi<br>I took a t<br>completi<br>I was pro                                                 | spond<br>9%                      | y change as a dir<br>Did Not Re<br>13%                       | your salary<br>degree?<br>No                            | ting your o                                                    | For those emplo<br>result of comple<br>Yes                                                                  |
| 4% 99<br>nange as a result of<br>99<br>on 399<br>nyment 269<br>179 | 4%<br>rour position chan<br>new company upon<br>dy at PC                                                   | e employed, did y<br>ng your degree?<br>on stayed the same<br>petter position at a<br>ng my course of stu<br>moted at my origina            | For those<br>completi<br>My positi<br>I took a t<br>completi<br>I was pro<br>Other                                        | spond<br>9%                      | y change as a dir<br>Did Not Re<br>13%                       | your salary<br>degree?<br>No<br>h category              | ting your o<br>78%<br>red, which                               | For those emplo<br>result of comple<br>Yes                                                                  |
| 4% 99<br>nange as a result of<br>99<br>on 399<br>nyment 269        | 4%<br>rour position chan<br>new company upon<br>dy at PC                                                   | e employed, did y<br>ng your degree?<br>on stayed the same<br>petter position at a<br>ng my course of stu<br>moted at my origina            | For those<br>completi<br>My positi<br>I took a t<br>completi<br>I was pro                                                 | spond<br>9%                      | y change as a dir<br>Did Not Re<br>13%                       | your salary<br>degree?<br>No<br>h category              | ting your o<br>78%<br>red, which                               | For those emplo<br>result of comple<br>Yes<br>For those employ                                              |
| 4% 99<br>nange as a result of<br>99<br>on 399<br>nyment 269<br>179 | 4%<br>rour position chan<br>new company upon<br>dy at PC                                                   | e employed, did y<br>ng your degree?<br>on stayed the same<br>petter position at a<br>ng my course of stu<br>moted at my origina            | For those<br>completi<br>My positi<br>I took a t<br>completi<br>I was pro<br>Other                                        | spond<br>9%<br>ects              | y change as a dir<br>Did Not Re<br>13%                       | your salary<br>degree?<br>No<br>h category              | ting your o<br>78%<br>red, which                               | For those emplo<br>result of comple<br>Yes<br>For those employ<br>your employment                           |
| 4% 99<br>hange as a result of<br>on 399<br>hyment 269<br>179<br>99 | 4%<br>rour position chan<br>new company upon<br>dy at PC<br>al place of employm                            | e employed, did y<br>ng your degree?<br>on stayed the same<br>better position at a<br>ng my course of stu<br>moted at my origina<br>Respond | For those<br>completi<br>My positi<br>I took a t<br>completi<br>I was pro<br>Other<br>Did Not F                           | spond<br>9%<br>ects<br>57%       | y change as a dir<br>Did Not Re<br>13%<br>y below best refle | your salary<br>degree?<br>No<br>h category<br>? (Top 2) | ting your o<br>78%<br>ved, which<br>t/service?                 | For those emplo<br>result of comple<br>Yes<br>For those employ<br>your employment<br>Education              |
| 4% 99<br>hange as a result of<br>on 399<br>hyment 269<br>179<br>99 | 4%<br>rour position chan<br>new company upon<br>dy at PC<br>al place of employm<br>dug at place of employm | e employed, did y<br>ng your degree?<br>on stayed the same<br>better position at a<br>ng my course of stu<br>moted at my origina<br>Respond | For those<br>completi<br>My positi<br>I took a t<br>completi<br>I was pro<br>Other<br>Did Not F<br>For those<br>result of | spond<br>9%<br>ects<br>57%<br>4% | y change as a dir<br>Did Not Re<br>13%<br>y below best refle | your salary<br>degree?<br>No<br>h category<br>? (Top 2) | ting your of<br>78%<br>red, which<br>t/service?<br>h Policy/He | For those emplo<br>result of comple<br>Yes<br>For those employ<br>your employment<br>Education<br>Insurance |