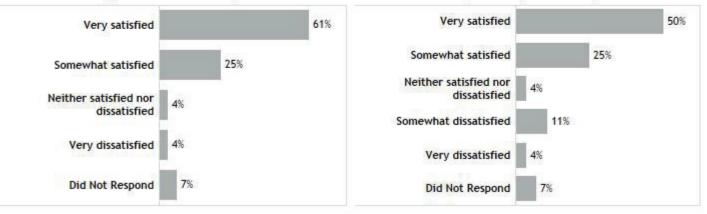

an<br>new company upon<br>dy at PC<br>al place of employm<br>dug at place of employm | e employed, did y<br>ng your degree?<br>on stayed the same<br>better position at a<br>ng my course of stu<br>moted at my origina<br>Respond | For those<br>completi<br>My positi<br>I took a t<br>completi<br>I was pro<br>Other<br>Did Not F<br>For those<br>result of | spond<br>9%<br>ects<br>57%<br>4% | y change as a dir<br>Did Not Re<br>13%<br>y below best refle | your salary<br>degree?<br>No<br>h category<br>? (Top 2) | ting your of<br>78%<br>red, which<br>t/service?<br>h Policy/He | For those emplo<br>result of comple<br>Yes<br>For those employ<br>your employment<br>Education<br>Insurance |

**PROVIDENCE COLLEGE** 



## Summary/Educational Status





## Satisfied that PC degree met professional goals?





۵