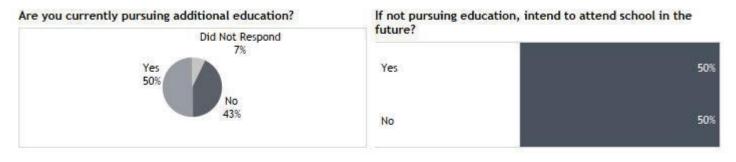

n 399<br>hyment 269<br>179<br>99 | 4%<br>rour position chan<br>new company upon<br>dy at PC<br>al place of employm<br>dug at place of employm | e employed, did y<br>ng your degree?<br>on stayed the same<br>better position at a<br>ng my course of stu<br>moted at my origina<br>Respond | For those<br>completi<br>My positi<br>I took a t<br>completi<br>I was pro<br>Other<br>Did Not F<br>For those<br>result of | spond<br>9%<br>ects<br>57%<br>4% | y change as a dir<br>Did Not Re<br>13%<br>y below best refle | your salary<br>degree?<br>No<br>h category<br>? (Top 2) | ting your of<br>78%<br>red, which<br>t/service?<br>h Policy/He | For those emplo<br>result of comple<br>Yes<br>For those employ<br>your employment<br>Education<br>Insurance |

**PROVIDENCE COLLEGE** 



## Summary/Educational Status





## Satisfied that PC degree met professional goals?





۵